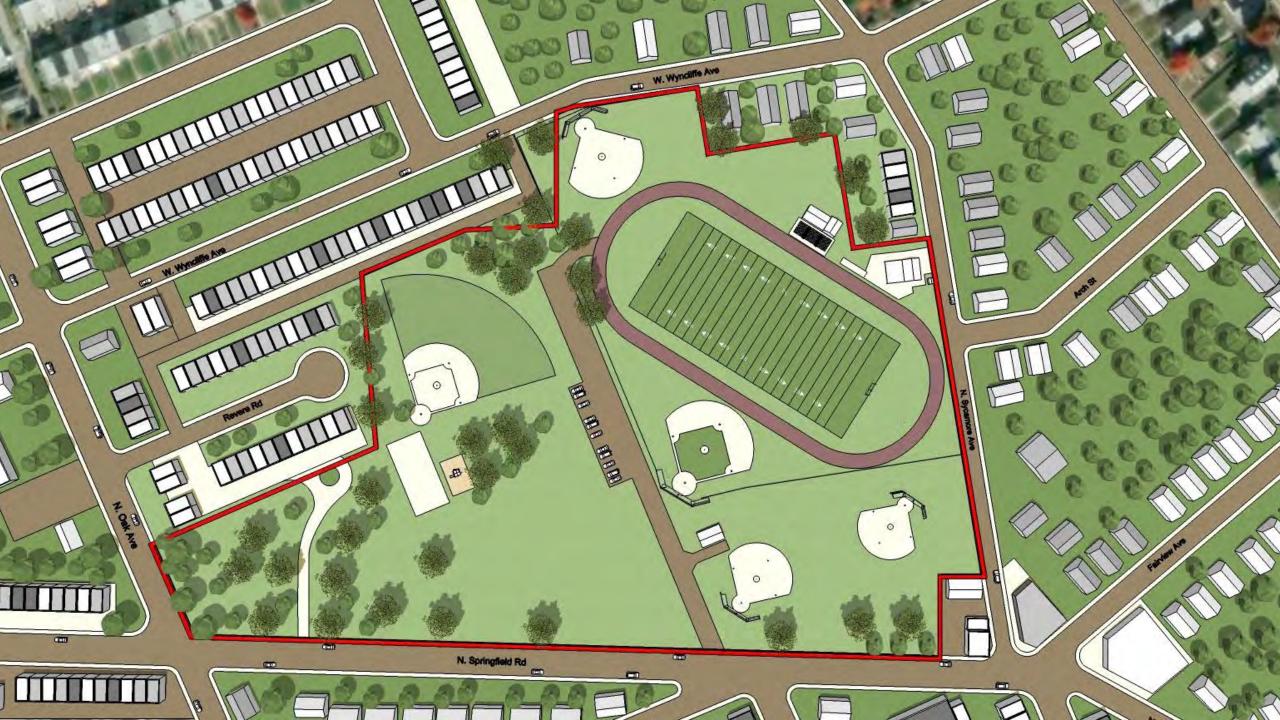

#### Goals

- Provide draft plan of possible new middle school in Clifton Heights.
- Review draft plan of possible new elementary school located at either Cardington Field or the 69th street athletic complex.
- Consider several building renovations and improvements as described in previous, public presentations.
- Ease overcrowding in several district schools.
- Improve facilities for greater academic as well as athletic opportunities for the students and community we serve.
- Improve home values.
- Improve facilities while recognizing overall impact to tax payers.

#### **Goals**

• Study viability of constructing a new middle school at Clifton Heights

 Better accommodate growing enrollment and alleviate overcrowding at middle schools

 Provide environments to support your 21<sup>st</sup> century educational program

 Create a priority list of needs and actions for the next several years

| Addian.                         |            |             |      |        | UF       | pper Darby School District<br>Program of Proposed Education Spaces<br>Clifton Heights Middle School | kcbr.                       |             |      |            |            |      |         | r Darby School Distric                                                               |
|---------------------------------|------------|-------------|------|--------|----------|-----------------------------------------------------------------------------------------------------|-----------------------------|-------------|------|------------|------------|------|---------|--------------------------------------------------------------------------------------|
|                                 |            |             |      |        |          |                                                                                                     |                             |             | _    | Proposed   |            |      |         | ogram of Proposed Education Space<br>Clifton Heights Middle Schoo<br>January 21, 201 |
|                                 |            | -8, 750 Pla |      |        | Koom     |                                                                                                     |                             |             |      |            |            |      |         |                                                                                      |
| ACADEMIC CENTER                 |            |             |      |        |          |                                                                                                     | CAREER FOCUSED LEARNIN      | IG          | ne.  |            | TOIGI      | Room |         |                                                                                      |
| Core Programs                   |            |             |      |        |          |                                                                                                     | Family and Consumer Science | ce .        |      |            |            |      |         |                                                                                      |
| oth Grade Classrooms            |            | 6           |      | 5,100  |          |                                                                                                     | F&CS Classroom              |             | 1    | 1,200      |            | 20   | 20 Kito | then Labs                                                                            |
| 7th Grade Classrooms            |            | 6           |      | 5,100  |          |                                                                                                     | F&CS Storage                |             | 1    |            |            |      |         |                                                                                      |
| 3th Grade Classrooms            |            | 6           |      | 5,100  | 25 150   |                                                                                                     |                             | Subtotal    | 1    |            | 1,525      |      | 20      |                                                                                      |
|                                 | Subtotal   | 18          |      | 15,300 | 450      |                                                                                                     | Art and Music Center        |             |      |            |            |      |         |                                                                                      |
|                                 | obbiolar   |             |      | /      |          |                                                                                                     | General Art Classroom       |             | 2    | 1,400      | 2,800      | 20   | 40      |                                                                                      |
| oreign Language                 |            |             |      |        |          |                                                                                                     | Art Storage                 |             | 2    | 400        |            |      |         |                                                                                      |
| anguage Classrooms              |            |             |      |        | 25 25    |                                                                                                     | Music Band Room             |             | Ĩ    | 1,800      | 1,800      |      | 25      | 17/10/10 150 200 1 1 1                                                               |
|                                 | Subtotal   | 1           |      | 850    | 25       |                                                                                                     | Choral Room                 |             | 1    | 1,400      | 1,400      | 25   | 25 Enle | arged 7/18/18, 150-200 student:                                                      |
| cience Classrooms               |            |             |      |        |          |                                                                                                     | tosic store                 |             |      |            | 2          |      |         |                                                                                      |
|                                 |            | a N         | 1.10 |        |          |                                                                                                     | Audito                      |             |      |            | 6,5        |      | Sea     | iting for 600                                                                        |
| icience Labs                    |            | 4           |      |        | 80<br>25 |                                                                                                     | Perfor te Stage             |             |      | 0          | 2,00       |      |         |                                                                                      |
| icience Classrooms              |            |             |      |        | 25       |                                                                                                     |                             | _           | 2    | D.         | 70         |      |         |                                                                                      |
| icience Prep Rooms              |            | 3           |      |        |          |                                                                                                     |                             | S tal       | IF I |            |            | -    | 90      |                                                                                      |
| cience Storage                  |            | 3           |      |        |          |                                                                                                     |                             |             |      |            |            |      |         |                                                                                      |
|                                 | Subtotal   | 11          |      | 5,250  | 105      |                                                                                                     | Library/Media Center        | on 🚽        |      | 2,000      | 2,000      |      |         |                                                                                      |
| pacial Education                |            |             |      |        |          |                                                                                                     | Design + Innovation Commo   |             |      | 2,000      | 2,000      |      |         |                                                                                      |
| pecial Education Classroom (2   | 2-25 kide) | 2           |      | 1,700  |          |                                                                                                     | Tech Shop                   |             | Ť    | 1,200      | 1,200      |      |         |                                                                                      |
| pecial Education Classroom (2   |            | 2           | 660  | 1,320  |          |                                                                                                     | Tech Classrooms             |             | 2    | 1,000      | 2,000      | 20   | 40      |                                                                                      |
| pecial Education Classroom (8   |            | 2           |      | 1,100  |          |                                                                                                     |                             | Subtotal    | 5    |            | 7,200      |      | 80      |                                                                                      |
| Autistic Support Classroom      |            | 2           | 950  | 1,900  |          | include toilet roc                                                                                  |                             |             |      |            |            |      |         |                                                                                      |
|                                 |            | 1           | 850  |        |          |                                                                                                     |                             |             |      | 9,000      | 9,000      | 66   | 66 Ma   | in & 2 Side BB courts, seats 500                                                     |
| leading Specialist              |            | 1           | 330  | 330    |          |                                                                                                     | Auso Sym                    |             |      |            |            |      | 33      |                                                                                      |
| Aath Specialist                 |            |             |      |        |          |                                                                                                     | Center                      |             |      | 1,000      | 1,000      |      |         |                                                                                      |
| inglish Language Learners (ELL) |            | 2           | 660  | 1,320  |          |                                                                                                     | Room                        |             |      | 750        |            |      |         |                                                                                      |
| peech + OT/PT                   |            | 1           |      |        |          |                                                                                                     | Lock yon                    |             |      | 750        | 750        |      |         |                                                                                      |
| Sensor Room                     |            | 1           |      |        |          |                                                                                                     | Addin Ar Room               |             |      | 650<br>375 | 650<br>750 |      |         |                                                                                      |
|                                 |            |             |      |        |          |                                                                                                     | Health Classroom            |             | 2    |            |            | 27   | 27      |                                                                                      |
|                                 | Subtotal   | 15          |      | 9,510  |          |                                                                                                     | Instructors Office          |             | 2    | 260        |            |      |         |                                                                                      |
|                                 |            |             |      |        |          |                                                                                                     | Athletics Storage           |             | 3    |            | 1,005      |      |         |                                                                                      |
|                                 |            |             |      |        |          |                                                                                                     |                             | Subtotal    | 14   |            | 18,775     |      | 126     |                                                                                      |
|                                 |            |             |      |        |          |                                                                                                     |                             |             |      |            |            |      |         |                                                                                      |
|                                 |            |             |      |        |          |                                                                                                     | ACAD                        | EMIC TOTAL  | 45   |            | 30,910     |      | 580     |                                                                                      |
|                                 |            |             |      |        |          |                                                                                                     | CAREER FOC                  |             |      |            | 25,865     |      | 190     |                                                                                      |
|                                 |            |             |      |        |          |                                                                                                     |                             | LETIC TOTAL | 14   |            |            |      | 126     |                                                                                      |
| OTAL                            |            | 45          |      | 30,910 | 58       |                                                                                                     | SCH                         | IOOL TOTAL  |      |            |            | 3    | 896     | Total Student Capacity                                                               |