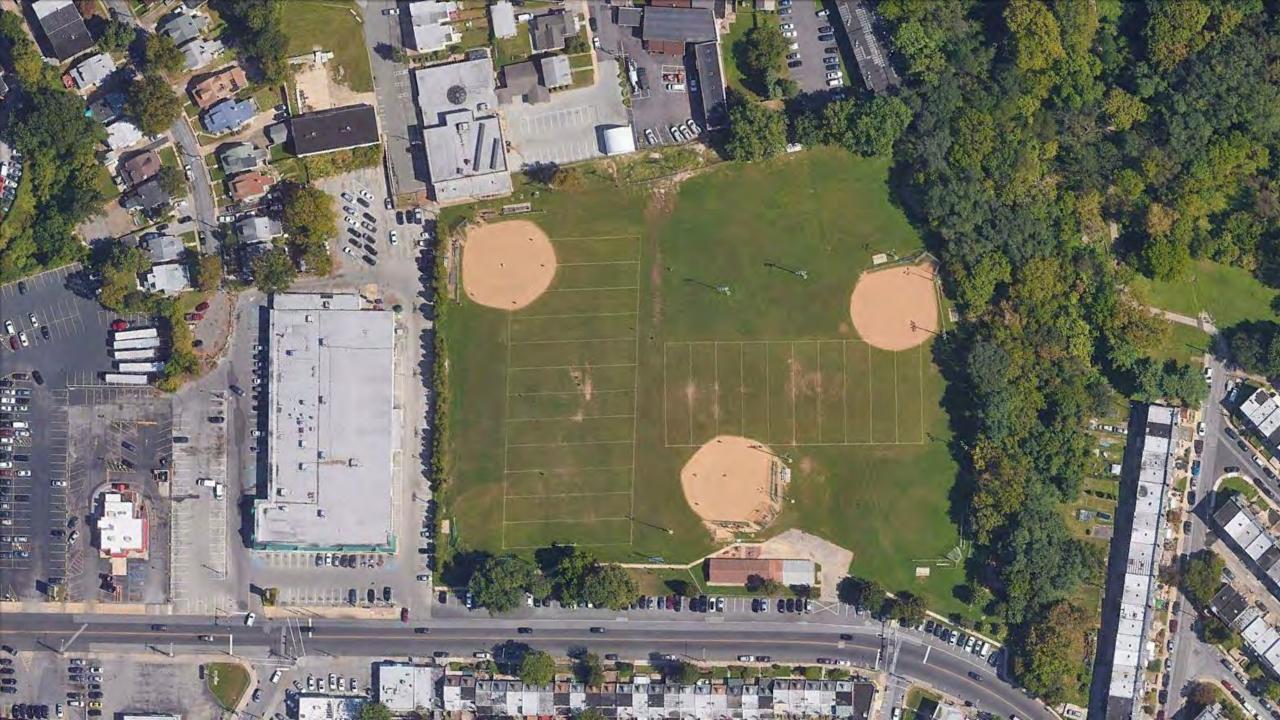

### **OVERALL FACILITIES REVIEW**

- 14 Schools serving over 12,000 students.
- We have buildings that are 93 years old with the youngest built in 1975.
- Building additions have taken place where possible to address enrollment needs.
- We face over \$110,000,000 in deferred maintenance costs.
- We face overcrowding in several schools.
- Key examples of overcrowding are Highland Park Elementary School and Beverly Hills Middle School with no room for expansion.
- Senkow Elementary School is a leased building outside of the District.
- Charles Kelley Elementary School is a leased building in District.
- District owned properties: Cardington Field and Clifton Field (Moyerman-Gibson tract)

#### **Focus**

This study entailed a review of potential building locations, conditions analysis of existing middle schools, building capacities, and delivery of educational programs. The following buildings and sites were included in this process:

- New Middle School at Clifton Heights
- New Elementary School on 69<sup>th</sup> Street
- Beverly Hills Middle School
- Drexel Hills Middle School
- Garrettford Elementary School
- Aronimink Elementary School