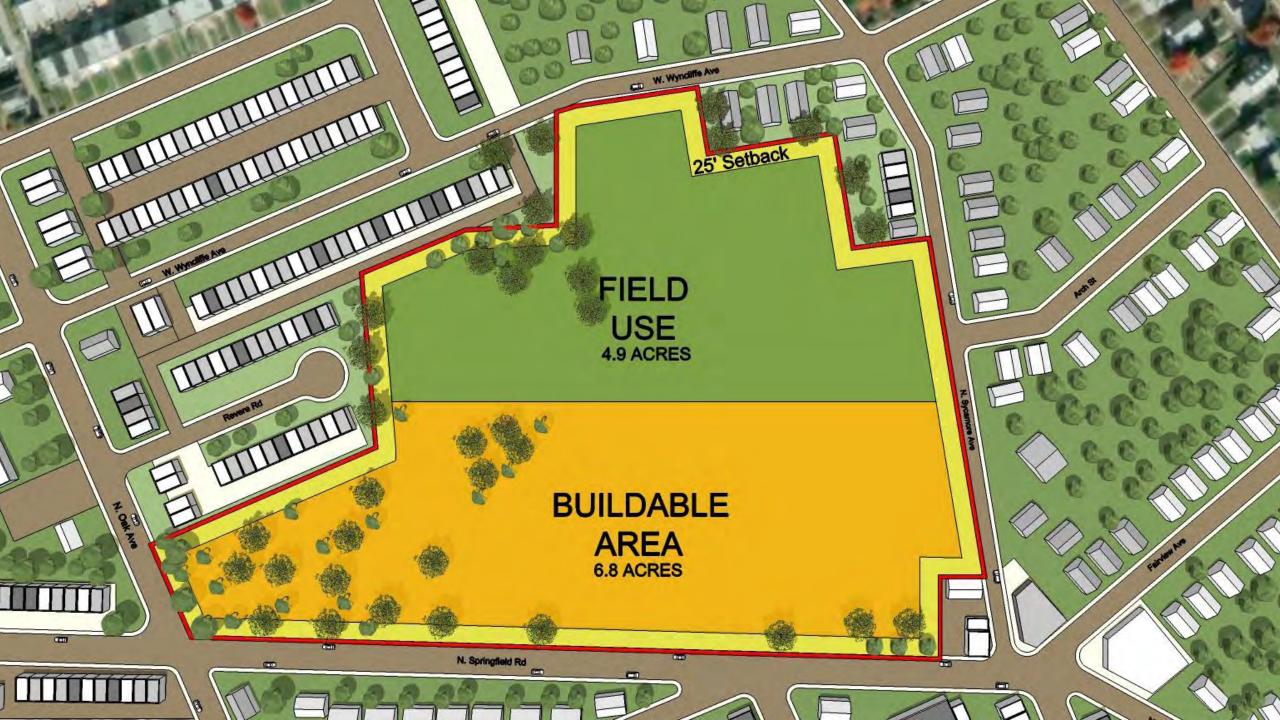

1,65         1,65         1,65         1,65         1,65         1,65         1,65         1,65         1,65         1,65         1,65         1,65         1,65         1,65         1,65         1,65         1,65         1,65         1,65         1,65         1,65         1,65 | No.         NSF         Total         Per<br>Room         Total         Remarks           1         3,500         3,500         seating for 300           2         400         800           4         6,800 |

square feet



kcbA Architects

# MIDDLE SCHOOL AT CLIFTON HEIGHTS









#### **QUALITIES OF THE SITE:**

#### Playfields for community use

- Athletics
- Children's playground
- Access to N Springfield Road
  - **Nestled within neighborhood**
- Goal to enhance an existing community asset





































#### **CONSTRUCTION PHASING:**

Construction of playfields from summer 2020 through winter 2021, open spring '21

Programs play on district fields during field construction

Safety fencing separates fields from building during construction





























# MIDDLE SCHOOL PROJECT SCHEDULE

|                                                                                                                                                                                                                                                                                                                                             |         |          |       |                 |     | IDDLE S |          |          |           |          |          |