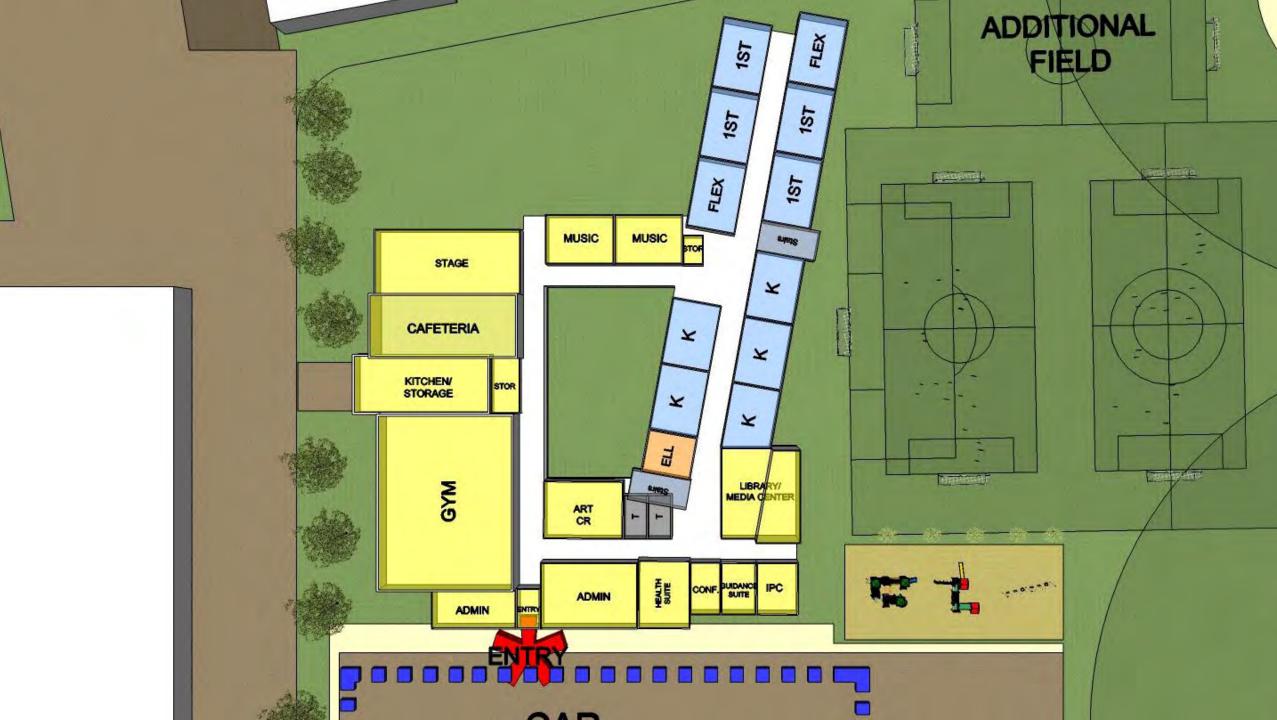

- New Middle School at Clifton Heights
- New Elementary School on 69<sup>th</sup> Street
- Beverly Hills Middle School
- Drexel Hills Middle School
- Garrettford Elementary School
- Aronimink Elementary School

#### **Goals**

• Study viability of constructing a new middle school at Clifton Heights

 Better accommodate growing enrollment and alleviate overcrowding at middle schools

 Provide environments to support your 21<sup>st</sup> century educational program