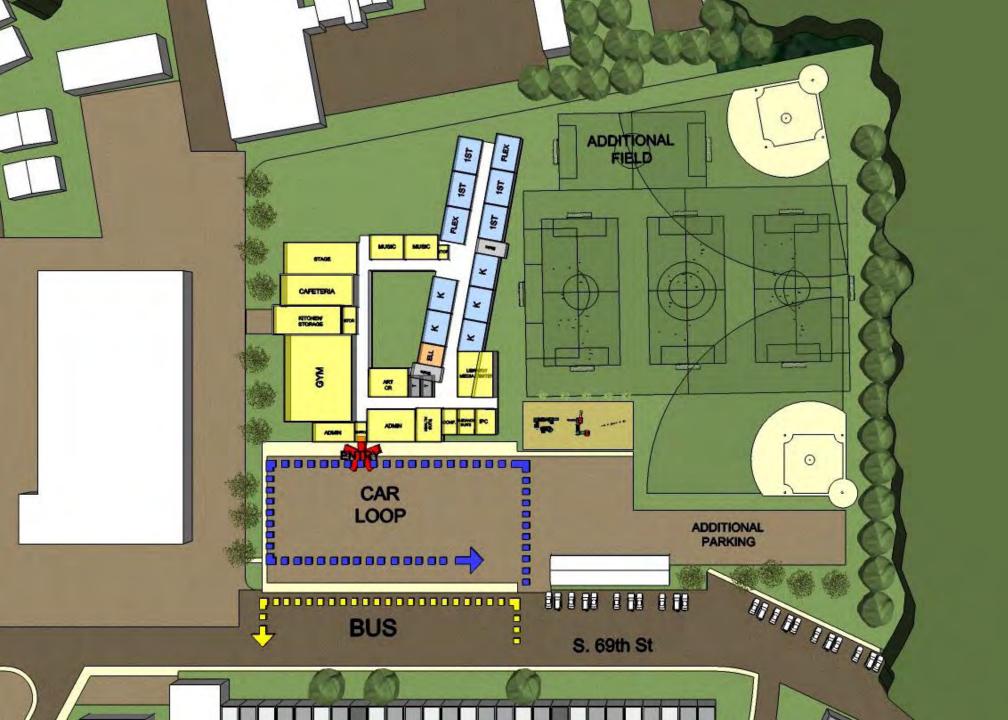

- New Middle School at Clifton Heights
- New Elementary School on 69<sup>th</sup> Street
- Beverly Hills Middle School
- Drexel Hills Middle School
- Garrettford Elementary School
- Aronimink Elementary School

#### **Goals**

• Study viability of constructing a new middle school at Clifton Heights

 Better accommodate growing enrollment and alleviate overcrowding at middle schools

 Provide environments to support your 21<sup>st</sup> century educational program

 Create a priority list of needs and actions for the next several years

| Addian.                         |            |             |      |        | UF       | pper Darby School District<br>Program of Proposed Education Spaces<br>Clifton Heights Middle School | kcbr.                       |             |      |            |            |      |         | r Darby School Distric                                                               |
|---------------------------------|------------|-------------|------|--------|----------|-----------------------------------------------------------------------------------------------------|-----------------------------|-------------|------|------------|------------|------|---------|--------------------------------------------------------------------------------------|
|                                 |            |             |      |        |          |                                                                                                     |                             |             | _    | Proposed   |            |      |         | ogram of Proposed Education Space<br>Clifton Heights Middle Schoo<br>January 21, 201 |
|                                 |            | -8, 750 Pla |      |        | Koom     |                                                                                                     |                             |             |      |            |            |      |         |                                                                                      |
| ACADEMIC CENTER                 |            |             |      |        |          |                                                                                                     | CAREER FOCUSED LEARNIN      | IG          | ne.  |            | TOIGI      | Room |         |                                                                                      |
| Core Programs                   |            |             |      |        |          |                                                                                                     | Family and Consumer Science | ce .        |      |            |            |      |         |                                                                                      |
| oth Grade Classrooms            |            | 6           |      | 5,100  |          |                                                                                                     | F&CS Classroom              |             | 1    | 1,200      |            | 20   | 20 Kito | then Labs                                                                            |
| 7th Grade Classrooms            |            | 6           |      | 5,100  |          |                                                                                                     | F&CS Storage                |             | 1    |            |            |      |         |                                                                                      |
| 3th Grade Classrooms            |            | 6           |      | 5,100  | 25 150   |                                                                                                     |                             | Subtotal    | 1    |            | 1,525      |      | 20      |                                                                                      |
|                                 | Subtotal   | 18          |      | 15,300 | 450      |                                                                                                     | Art and Music Center        |             |      |            |            |      |         |                                                                                      |
|                                 | obbiolar   |             |      | /      |          |                                                                                                     | General Art Classroom       |             | 2    | 1,400      | 2,800      | 20   | 40      |                                                                                      |
| oreign Language                 |            |             |      |        |          |                                                                                                     | Art Storage                 |             | 2    | 400        |            |      |         |                                                                                      |
| anguage Classrooms              |            |             |      |        | 25 25    |                                                                                                     | Music Band Room             |             | Ĩ    | 1,800      | 1,800      |      | 25      | 17/10/10 150 200 1 1 1                                                               |
|                                 | Subtotal   | 1           |      | 850    | 25       |                                                                                                     | Choral Room                 |             | 1    | 1,400      | 1,400      | 25   | 25 Enle | arged 7/18/18, 150-200 student:                                                      |
| cience Classrooms               |            |             |      |        |          |                                                                                                     | tosic store                 |             |      |            | 2          |      |         |                                                                                      |
|                                 |            | a N         | 1.10 |        |          |                                                                                                     | Audito                      |             |      |            | 6,5        |      | Sea     | iting for 600                                                                        |
| icience Labs                    |            | 4           |      |        | 80<br>25 |                                                                                                     | Perfor te Stage             |             |      | 0          | 2,00       |      |         |                                                                                      |
| icience Classrooms              |            |             |      |        | 25       |                                                                                                     |                             | _           | 2    | D.         | 70         |      |         |                                                                                      |
| icience Prep Rooms              |            | 3           |      |        |          |                                                                                                     |                             | S tal       | IF I |            |            | -    | 90      |                                                                                      |
| cience Storage                  |            | 3           |      |        |          |                                                                                                     |                             |             |      |            |            |      |         |                                                                                      |
|                                 | Subtotal   | 11          |      | 5,250  | 105      |                                                                                                     | Library/Media Center        | on 🚽        |      | 2,000      | 2,000      |      |         |                                                                                      |
| pacial Education                |            |             |      |        |          |                                                                                                     | Design + Innovation Commo   |             |      | 2,000      | 2,000      |      |         |                                                                                      |
| pecial Education Classroom (2   | 2-25 kide) | 2           |      | 1,700  |          |                                                                                                     | Tech Shop                   |             | Ť    | 1,200      | 1,200      |      |         |                                                                                      |
| pecial Education Classroom (2   |            | 2           | 660  | 1,320  |          |                                                                                                     | Tech Classrooms             |             | 2    | 1,000      | 2,000      | 20   | 40      |                                                                                      |
| pecial Education Classroom (8   |            | 2           |      | 1,100  |          |                                                                                                     |                             | Subtotal    | 5    |            | 7,200      |      | 80      |                                                                                      |
| Autistic Support Classroom      |            | 2           | 950  | 1,900  |          | include toilet roc                                                                                  |                             |             |      |            |            |      |         |                                                                                      |
|                                 |            | 1           | 850  |        |          |                                                                                                     |                             |             |      | 9,000      | 9,000      | 66   | 66 Ma   | in & 2 Side BB courts, seats 500                                                     |
| leading Specialist              |            | 1           | 330  | 330    |          |                                                                                                     | Auso Sym                    |             |      |            |            |      | 33      |                                                                                      |
| Aath Specialist                 |            |             |      |        |          |                                                                                                     | Center                      |             |      | 1,000      | 1,000      |      |         |                                                                                      |
| inglish Language Learners (ELL) |            | 2           | 660  | 1,320  |          |                                                                                                     | Room                        |             |      | 750        |            |      |         |                                                                                      |
| peech + OT/PT                   |            | 1           |      |        |          |                                                                                                     | Lock yon                    |             |      | 750        | 750        |      |         |                                                                                      |
| Sensor Room                     |            | 1           |      |        |          |                                                                                                     | Addin Ar Room               |             |      | 650<br>375 | 650<br>750 |      |         |                                                                                      |
|                                 |            |             |      |        |          |                                                                                                     | Health Classroom            |             | 2    |            |            | 27   | 27      |                                                                                      |
|                                 | Subtotal   | 15          |      | 9,510  |          |                                                                                                     | Instructors Office          |             | 2    | 260        |            |      |         |                                                                                      |
|                                 |            |             |      |        |          |                                                                                                     | Athletics Storage           |             | 3    |            | 1,005      |      |         |                                                                                      |
|                                 |            |             |      |        |          |                                                                                                     |                             | Subtotal    | 14   |            | 18,775     |      | 126     |                                                                                      |
|                                 |            |             |      |        |          |                                                                                                     |                             |             |      |            |            |      |         |                                                                                      |
|                                 |            |             |      |        |          |                                                                                                     | ACAD                        | EMIC TOTAL  | 45   |            | 30,910     |      | 580     |                                                                                      |
|                                 |            |             |      |        |          |                                                                                                     | CAREER FOC                  |             |      |            | 25,865     |      | 190     |                                                                                      |
|                                 |            |             |      |        |          |                                                                                                     |                             | LETIC TOTAL | 14   |            |            |      | 126     |                                                                                      |
| OTAL                            |            | 45          |      | 30,910 | 58       |                                                                                                     | SCH                         | IOOL TOTAL  |      |            |            | 3    | 896     | Total Student Capacity                                                               |

6th GRADE 7TH GRADE 8TH GRADE

SCIENCES FOREIGN LANGUAGE SPECIAL EDUCATION

TOTAL

|                                |                | -                                                                                                               | Descent         | _                   | C    |       | Clifton Heights Middle School  |
|--------------------------------|----------------|-----------------------------------------------------------------------------------------------------------------|-----------------|---------------------|------|-------|--------------------------------|
|                                |                | No.                                                                                                             | Proposed<br>NSF | Total               | Per  | Total | January 21, 2019<br>Remarks    |
| Proposed New Middle Sch        | ool (Grades A  | 8 750 P                                                                                                         | lanned Studen   |                     | Room | -     |                                |
| ACADEMIC CENTER                | iour fordues c | 10, 1001                                                                                                        | idinied studen  | ( copacity)         |      |       |                                |
| Core Programs                  |                |                                                                                                                 |                 |                     |      |       |                                |
| 6th Grade Classrooms           |                | 6                                                                                                               | 850             | 5,100               | 25   | 150   |                                |
| 7th Grade Classrooms           |                | 6                                                                                                               | 850             | 5,100               | 25   | 150   |                                |
| 8th Grade Classrooms           |                | 6                                                                                                               | 850             | 5,100               | 25   | 150   |                                |
|                                | Subtotal       | 18                                                                                                              |                 | 15,300              | -    | 450   | 1                              |
| Foreign Language               |                |                                                                                                                 |                 |                     |      |       |                                |
| Language Classrooms            |                | 1                                                                                                               | 850             | 850                 | 25   | 25    |                                |
|                                | Subtotal       | 1                                                                                                               |                 | 850                 | -    | 25    |                                |
| Science Classrooms             |                |                                                                                                                 |                 |                     |      |       |                                |
| Science Labs                   |                | 4                                                                                                               | 1,100           | 4,400               | 20   | 80    |                                |
| ocience Classrooms             |                | 1                                                                                                               | 850             | 850                 | 25   | 25    |                                |
| Science Prep Rooms             |                | 3                                                                                                               | 195             | 585                 |      |       |                                |
| Science Storage                |                | 3                                                                                                               | 195             | 585                 |      |       |                                |
|                                | Subtotal       | 11                                                                                                              |                 | 5,250               |      | 105   |                                |
| Special Education              |                |                                                                                                                 |                 |                     |      |       |                                |
| Special Education Classroom (2 | 22-25 kids)    | 2                                                                                                               | 850             | 1,700               |      |       |                                |
| Special Education Classroom (  | 12-15 kids)    | 2                                                                                                               | 660             | 1,320               |      |       |                                |
| Special Education Classroom (8 | 3-10 kids)     | 2                                                                                                               | 550             | 1,100               |      |       |                                |
| Autistic Support Classroom     |                | 2                                                                                                               | 950             | 1,900               |      |       | includes dedicated toilet room |
| Gifted Classroom               |                | 1                                                                                                               | 850             | 850                 |      |       |                                |
| Reading Specialist             |                | 1                                                                                                               | 330             | 330                 |      |       |                                |
| Math Specialist                |                | 1                                                                                                               | 330             | 330                 |      |       |                                |
| English Language Learners (ELL | )              | 2                                                                                                               | 660             | 1,320               |      |       |                                |
| Speech + OT/PT                 |                | 1                                                                                                               | 330             | 330                 |      |       |                                |
| Sensor Room                    |                | 1                                                                                                               | 330             | 330                 |      |       |                                |
|                                | Subtotal       | 15                                                                                                              |                 | 9,510               |      |       | 7                              |
|                                |                | the second se |                 | and the second data |      | -     |                                |

30,910

Upper Darby School District

580 Student capacity in academic spaces