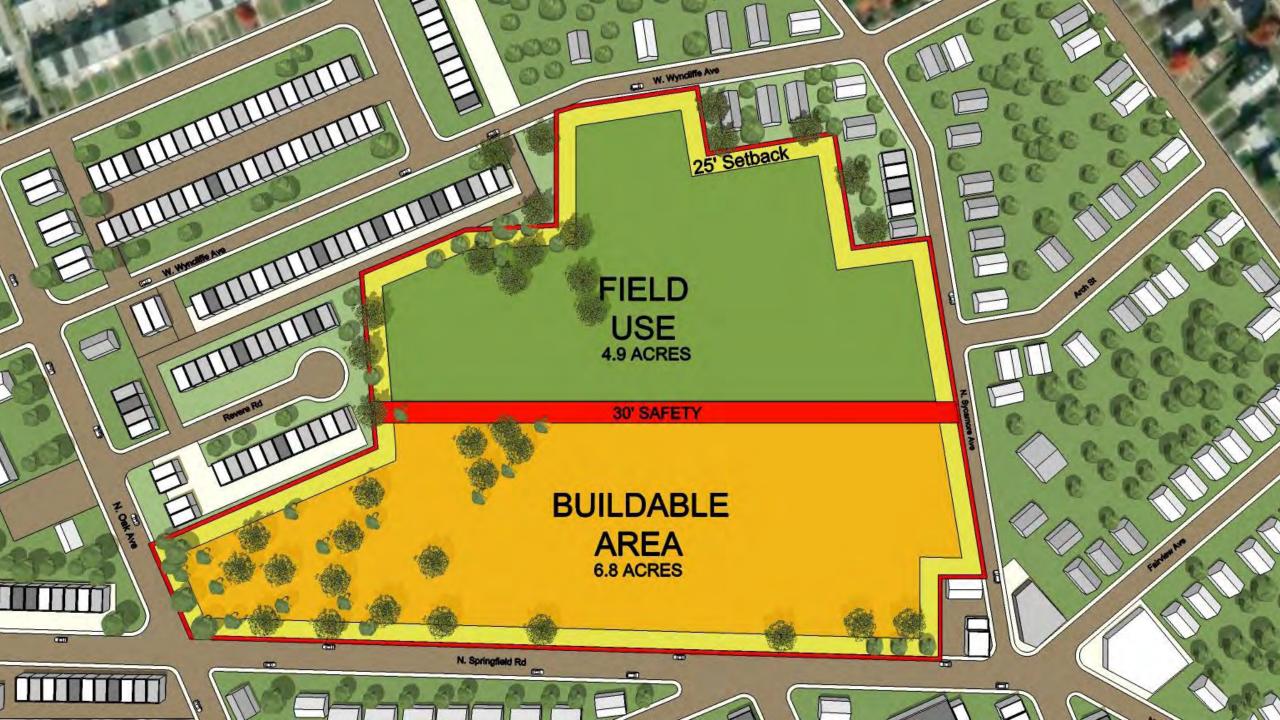

# MIDDLE SCHOOL AT CLIFTON HEIGHTS

SCHOOL DISTRICT

**Architects** 

#### **Focus**

This study entailed a review of potential building locations, conditions analysis of existing middle schools, building capacities, and delivery of educational programs. The following buildings and sites were included in this process:

- New Middle School at Clifton Heights
- New Elementary School on 69<sup>th</sup> Street
- Beverly Hills Middle School
- Drexel Hills Middle School
- Garrettford Elementary School
- Aronimink Elementary School

#### **Goals**

• Study viability of constructing a new middle school at Clifton Heights

 Better accommodate growing enrollment and alleviate overcrowding at middle schools

 Provide environments to support your 21<sup>st</sup> century educational program