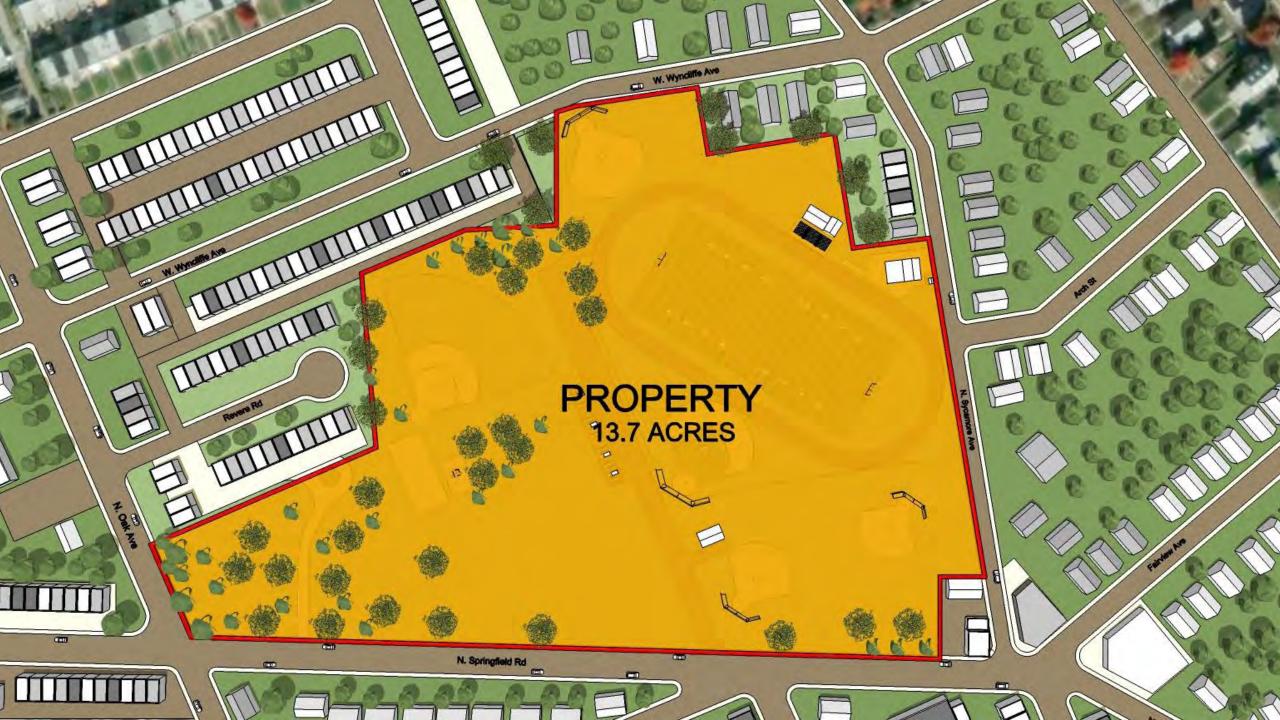

#### Goals

- Provide draft plan of possible new middle school in Clifton Heights.
- Review draft plan of possible new elementary school located at either Cardington Field or the 69th street athletic complex.
- Consider several building renovations and improvements as described in previous, public presentations.
- Ease overcrowding in several district schools.
- Improve facilities for greater academic as well as athletic opportunities for the students and community we serve.
- Improve home values.
- Improve facilities while recognizing overall impact to tax payers.

#### **Goals**

• Study viability of constructing a new middle school at Clifton Heights

 Better accommodate growing enrollment and alleviate overcrowding at middle schools

 Provide environments to support your 21<sup>st</sup> century educational program