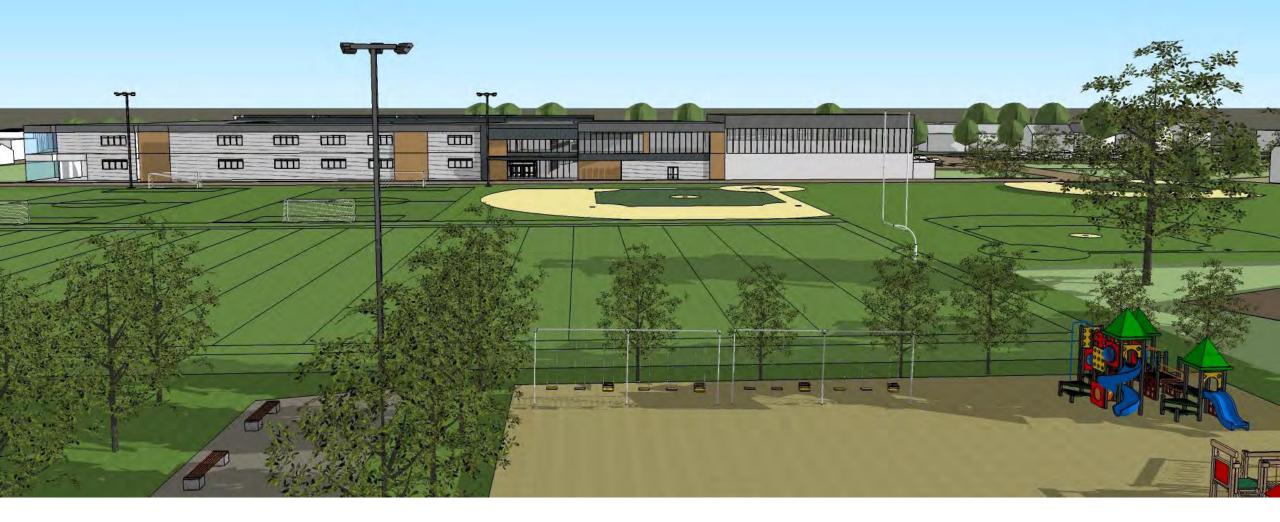

#### Goals

- Provide draft plan of possible new middle school in Clifton Heights.
- Review draft plan of possible new elementary school located at either Cardington Field or the 69th street athletic complex.
- Consider several building renovations and improvements as described in previous, public presentations.
- Ease overcrowding in several district schools.
- Improve facilities for greater academic as well as athletic opportunities for the students and community we serve.
- Improve home values.
- Improve facilities while recognizing overall impact to tax payers.