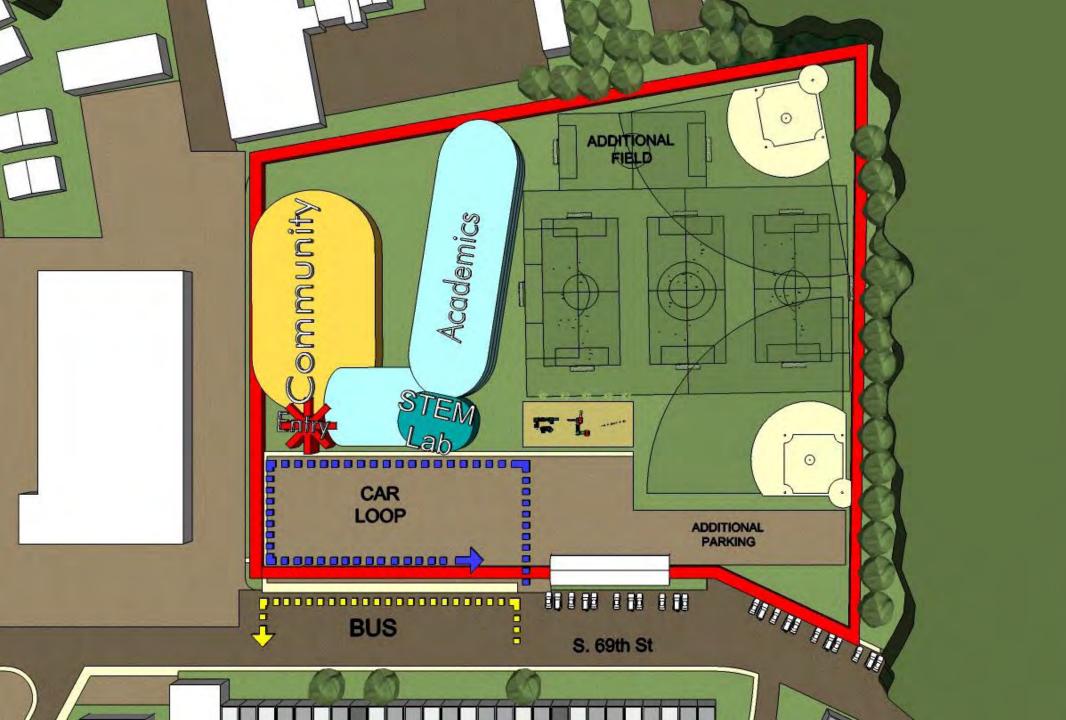

- New Middle School at Clifton Heights
- New Elementary School on 69<sup>th</sup> Street
- Beverly Hills Middle School
- Drexel Hills Middle School
- Garrettford Elementary School
- Aronimink Elementary School

#### **Goals**

• Study viability of constructing a new middle school at Clifton Heights

 Better accommodate growing enrollment and alleviate overcrowding at middle schools

 Provide environments to support your 21<sup>st</sup> century educational program