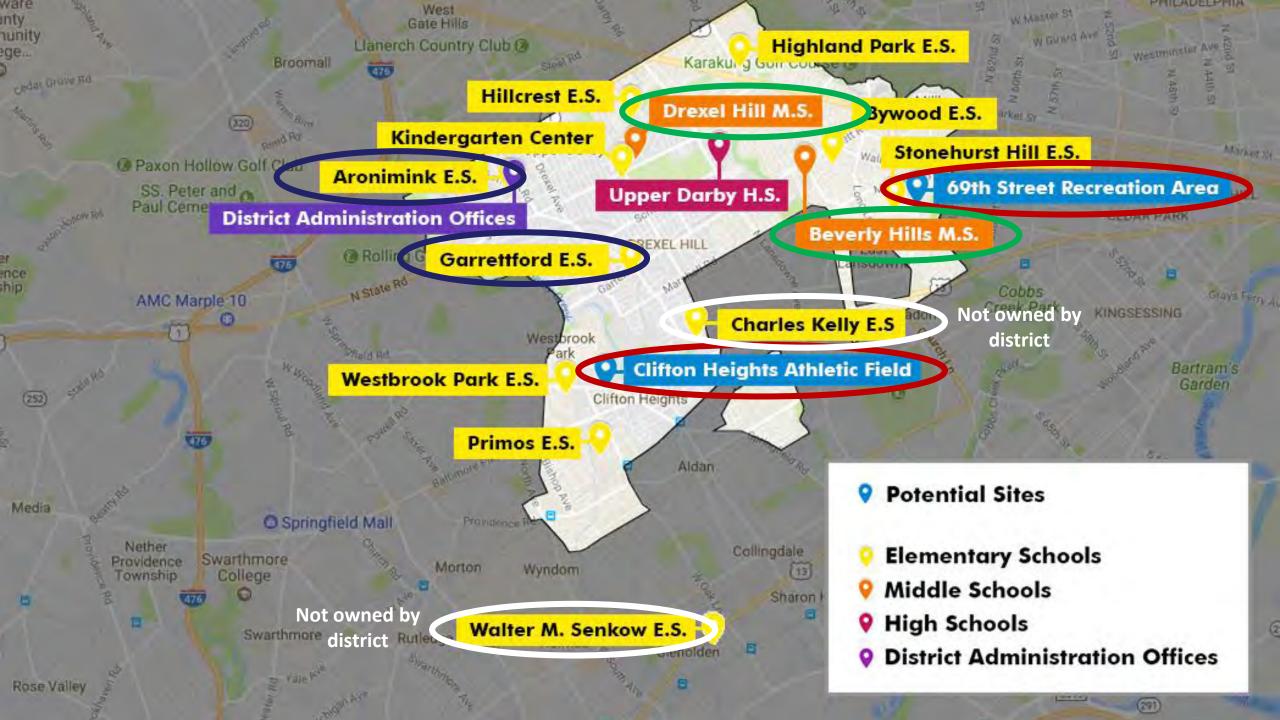

### **OVERALL FACILITIES REVIEW**

- 14 Schools serving over 12,000 students.
- We have buildings that are 93 years old with the youngest built in 1975.
- Building additions have taken place where possible to address enrollment needs.
- We face over \$110,000,000 in deferred maintenance costs.
- We face overcrowding in several schools.
- Key examples of overcrowding are Highland Park Elementary School and Beverly Hills Middle School with no room for expansion.
- Senkow Elementary School is a leased building outside of the District.
- Charles Kelley Elementary School is a leased building in District.
- District owned properties: Cardington Field and Clifton Field (Moyerman-Gibson tract)

- New Middle School at Clifton Heights
- New Elementary School on 69<sup>th</sup> Street
- Beverly Hills Middle School
- Drexel Hills Middle School
- Garrettford Elementary School
- Aronimink Elementary School

### <u>Goals</u>

• Identify and address safety, security, and building code issues and spatial needs in existing middle schools

 Develop capacity options for facilities not owned by the district (Senkow and Charles Kelly schools)