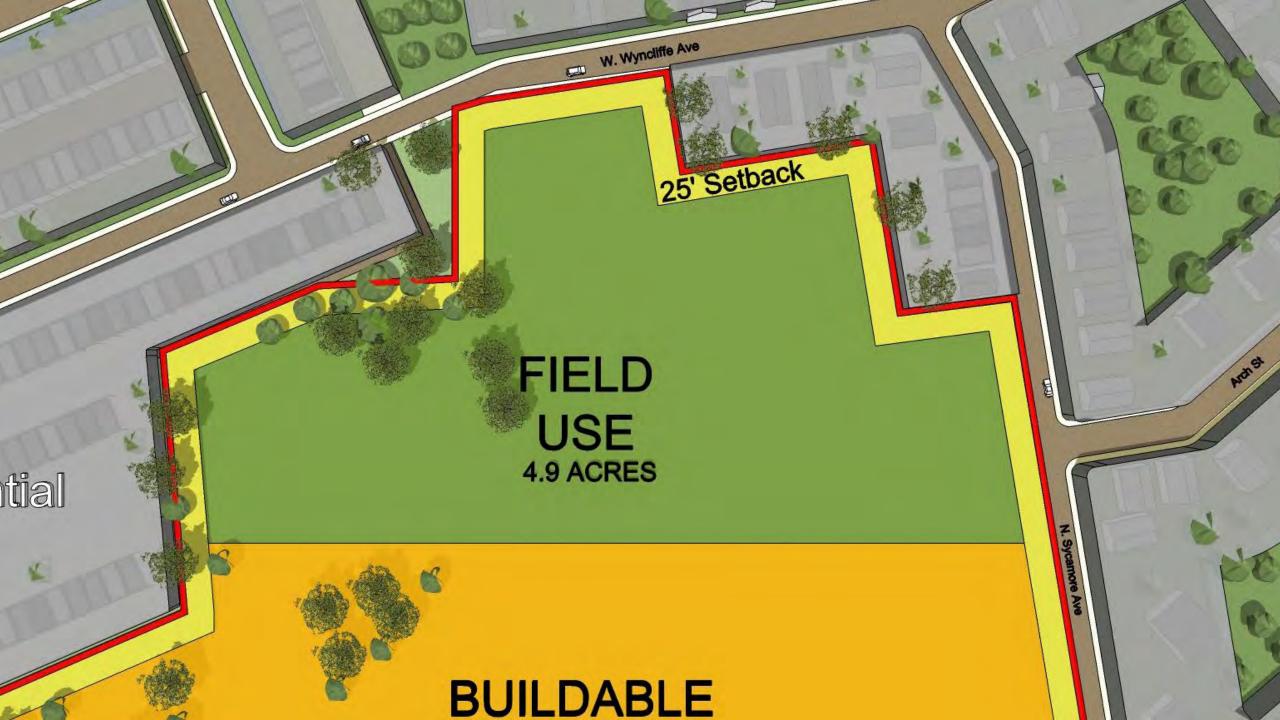

1,65         1,65         1,65         1,65         1,65         1,65         1,65         1,65         1,65         1,65         1,65         1,65         1,65         1,65         1,65         1,65         1,65         1,65         1,65         1,65         1,65         1,65 | No.         NSF         Total         Per<br>Room         Total         Remarks           1         3,500         3,500         seating for 300           2         400         800           4         6,800 |

square feet



kcbA Architects

# MIDDLE SCHOOL AT CLIFTON HEIGHTS









#### **QUALITIES OF THE SITE:**

#### Playfields for community use

- Athletics
- Children's playground
- Access to N Springfield Road
  - **Nestled within neighborhood**
- Goal to enhance an existing community asset





































#### **CONSTRUCTION PHASING:**

Construction of playfields from summer 2020 through winter 2021, open spring '21

Programs play on district fields during field construction

Safety fencing separates fields from building during construction





























# MIDDLE SCHOOL PROJECT SCHEDULE

|                                                                                                                                                                                                                                                                                                                                             |         |          |       |                 |     | IDDLE S |          |          |           |          |          |                  |