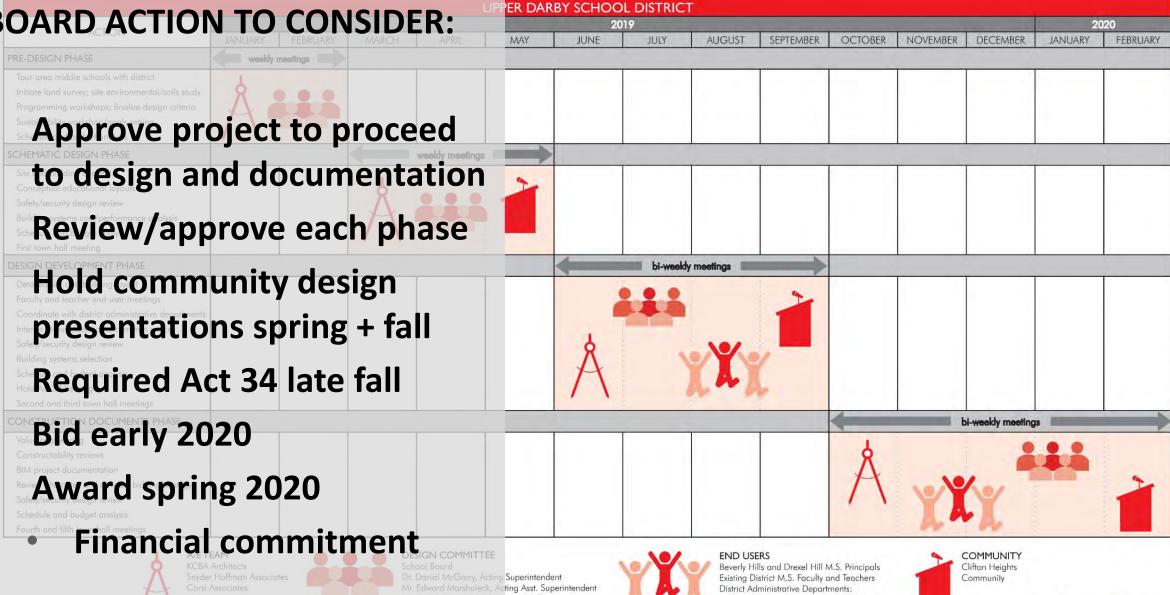

#### Goals

- Provide draft plan of possible new middle school in Clifton Heights.
- Review draft plan of possible new elementary school located at either Cardington Field or the 69th street athletic complex.
- Consider several building renovations and improvements as described in previous, public presentations.
- Ease overcrowding in several district schools.
- Improve facilities for greater academic as well as athletic opportunities for the students and community we serve.
- Improve home values.
- Improve facilities while recognizing overall impact to tax payers.

#### **Goals**

• Study viability of constructing a new middle school at Clifton Heights

 Better accommodate growing enrollment and alleviate overcrowding at middle schools

 Provide environments to support your 21<sup>st</sup> century educational program

### <u>Goals</u>

• Identify and address safety, security, and building code issues and spatial needs in existing middle schools

 Develop capacity options for facilities not owned by the district (Senkow and Charles Kelly schools)

 Create a priority list of needs and actions for the next several years

| Addian.                         |            |             |      |        | UF       | pper Darby School District<br>Program of Proposed Education Spaces<br>Clifton Heights Middle School | kcbr.                       |             |      |            |            |      |         | r Darby School Distric                                                               |
|---------------------------------|------------|-------------|------|--------|----------|-----------------------------------------------------------------------------------------------------|-----------------------------|-------------|------|------------|------------|------|---------|--------------------------------------------------------------------------------------|
|                                 |            |             |      |        |          |                                                                                                     |                             |             | _    | Proposed   |            |      |         | ogram of Proposed Education Space<br>Clifton Heights Middle Schoo<br>January 21, 201 |
|                                 |            | -8, 750 Pla |      |        | Koom     |                                                                                                     |                             |             |      |            |            |      |         |                                                                                      |
| ACADEMIC CENTER                 |            |             |      |        |          |                                                                                                     | CAREER FOCUSED LEARNIN      | IG          | ne.  |            | TOIGI      | Room |         |                                                                                      |
| Core Programs                   |            |             |      |        |          |                                                                                                     | Family and Consumer Science | ce .        |      |            |            |      |         |                                                                                      |
| oth Grade Classrooms            |            | 6           |      | 5,100  |          |                                                                                                     | F&CS Classroom              |             | 1    | 1,200      |            | 20   | 20 Kito | then Labs                                                                            |
| 7th Grade Classrooms            |            | 6           |      | 5,100  |          |                                                                                                     | F&CS Storage                |             | 1    |            |            |      |         |                                                                                      |
| 3th Grade Classrooms            |            | 6           |      | 5,100  | 25 150   |                                                                                                     |                             | Subtotal    | 1    |            | 1,525      |      | 20      |                                                                                      |
|                                 | Subtotal   | 18          |      | 15,300 | 450      |                                                                                                     | Art and Music Center        |             |      |            |            |      |         |                                                                                      |
|                                 | obbiolar   |             |      | /      |          |                                                                                                     | General Art Classroom       |             | 2    | 1,400      | 2,800      | 20   | 40      |                                                                                      |
| oreign Language                 |            |             |      |        |          |                                                                                                     | Art Storage                 |             | 2    | 400        |            |      |         |                                                                                      |
| anguage Classrooms              |            |             |      |        | 25 25    |                                                                                                     | Music Band Room             |             | Ĩ    | 1,800      | 1,800      |      | 25      | 17/10/10 150 200 1 1 1                                                               |
|                                 | Subtotal   | 1           |      | 850    | 25       |                                                                                                     | Choral Room                 |             | 1    | 1,400      | 1,400      | 25   | 25 Enle | arged 7/18/18, 150-200 student:                                                      |
| cience Classrooms               |            |             |      |        |          |                                                                                                     | tosic store                 |             |      |            | 2          |      |         |                                                                                      |
|                                 |            | a N         | 1.10 |        |          |                                                                                                     | Audito                      |             |      |            | 6,5        |      | Sea     | iting for 600                                                                        |
| icience Labs                    |            | 4           |      |        | 80<br>25 |                                                                                                     | Perfor te Stage             |             |      | 0          | 2,00       |      |         |                                                                                      |
| icience Classrooms              |            |             |      |        | 25       |                                                                                                     |                             | _           | 2    | D.         | 70         |      |         |                                                                                      |
| icience Prep Rooms              |            | 3           |      |        |          |                                                                                                     |                             | S tal       | IF I |            |            | -    | 90      |                                                                                      |
| cience Storage                  |            | 3           |      |        |          |                                                                                                     |                             |             |      |            |            |      |         |                                                                                      |
|                                 | Subtotal   | 11          |      | 5,250  | 105      |                                                                                                     | Library/Media Center        | on 🚽        |      | 2,000      | 2,000      |      |         |                                                                                      |
| pacial Education                |            |             |      |        |          |                                                                                                     | Design + Innovation Commo   |             |      | 2,000      | 2,000      |      |         |                                                                                      |
| pecial Education Classroom (2   | 2-25 kide) | 2           |      | 1,700  |          |                                                                                                     | Tech Shop                   |             | Ť    | 1,200      | 1,200      |      |         |                                                                                      |
| pecial Education Classroom (2   |            | 2           | 660  | 1,320  |          |                                                                                                     | Tech Classrooms             |             | 2    | 1,000      | 2,000      | 20   | 40      |                                                                                      |
| pecial Education Classroom (8   |            | 2           |      | 1,100  |          |                                                                                                     |                             | Subtotal    | 5    |            | 7,200      |      | 80      |                                                                                      |
| Autistic Support Classroom      |            | 2           | 950  | 1,900  |          | include toilet roc                                                                                  |                             |             |      |            |            |      |         |                                                                                      |
|                                 |            | 1           | 850  |        |          |                                                                                                     |                             |             |      | 9,000      | 9,000      | 66   | 66 Ma   | in & 2 Side BB courts, seats 500                                                     |
| leading Specialist              |            | 1           | 330  | 330    |          |                                                                                                     | Auso Sym                    |             |      |            |            |      | 33      |                                                                                      |
| Aath Specialist                 |            |             |      |        |          |                                                                                                     | Center                      |             |      | 1,000      | 1,000      |      |         |                                                                                      |
| inglish Language Learners (ELL) |            | 2           | 660  | 1,320  |          |                                                                                                     | Room                        |             |      | 750        |            |      |         |                                                                                      |
| peech + OT/PT                   |            | 1           |      |        |          |                                                                                                     | Lock yon                    |             |      | 750        | 750        |      |         |                                                                                      |
| Sensor Room                     |            | 1           |      |        |          |                                                                                                     | Addin Ar Room               |             |      | 650<br>375 | 650<br>750 |      |         |                                                                                      |
|                                 |            |             |      |        |          |                                                                                                     | Health Classroom            |             | 2    |            |            | 27   | 27      |                                                                                      |
|                                 | Subtotal   | 15          |      | 9,510  |          |                                                                                                     | Instructors Office          |             | 2    | 260        |            |      |         |                                                                                      |
|                                 |            |             |      |        |          |                                                                                                     | Athletics Storage           |             | 3    |            | 1,005      |      |         |                                                                                      |
|                                 |            |             |      |        |          |                                                                                                     |                             | Subtotal    | 14   |            | 18,775     |      | 126     |                                                                                      |
|                                 |            |             |      |        |          |                                                                                                     |                             |             |      |            |            |      |         |                                                                                      |
|                                 |            |             |      |        |          |                                                                                                     | ACAD                        | EMIC TOTAL  | 45   |            | 30,910     |      | 580     |                                                                                      |
|                                 |            |             |      |        |          |                                                                                                     | CAREER FOC                  |             |      |            | 25,865     |      | 190     |                                                                                      |
|                                 |            |             |      |        |          |                                                                                                     |                             | LETIC TOTAL | 14   |            |            |      | 126     |                                                                                      |
| OTAL                            |            | 45          |      | 30,910 | 58       |                                                                                                     | SCH                         | IOOL TOTAL  |      |            |            | 3    | 896     | Total Student Capacity                                                               |