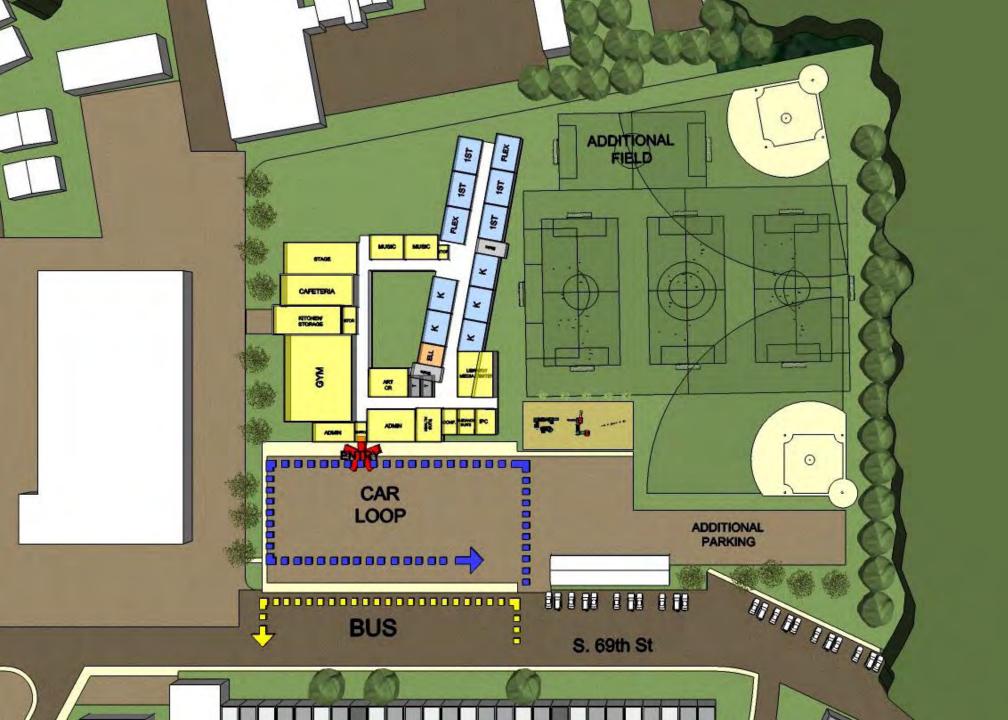

- New Middle School at Clifton Heights
- New Elementary School on 69<sup>th</sup> Street
- Beverly Hills Middle School
- Drexel Hills Middle School
- Garrettford Elementary School
- Aronimink Elementary School

#### **Goals**

• Study viability of constructing a new middle school at Clifton Heights

 Better accommodate growing enrollment and alleviate overcrowding at middle schools

 Provide environments to support your 21<sup>st</sup> century educational program