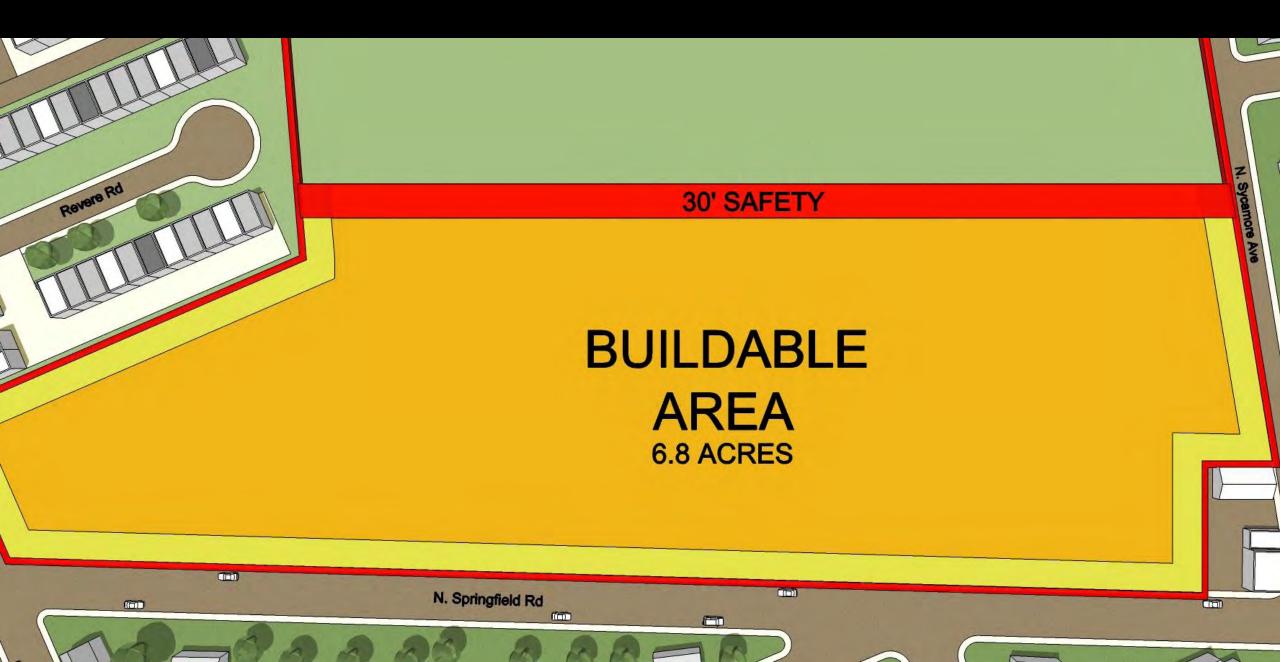

# MIDDLE SCHOOL AT CLIFTON HEIGHTS

SCHOOL DISTRICT

**Architects** 

#### **Focus**

This study entailed a review of potential building locations, conditions analysis of existing middle schools, building capacities, and delivery of educational programs. The following buildings and sites were included in this process:

- New Middle School at Clifton Heights
- New Elementary School on 69<sup>th</sup> Street
- Beverly Hills Middle School
- Drexel Hills Middle School
- Garrettford Elementary School
- Aronimink Elementary School

#### **Goals**

• Study viability of constructing a new middle school at Clifton Heights

 Better accommodate growing enrollment and alleviate overcrowding at middle schools

 Provide environments to support your 21<sup>st</sup> century educational program