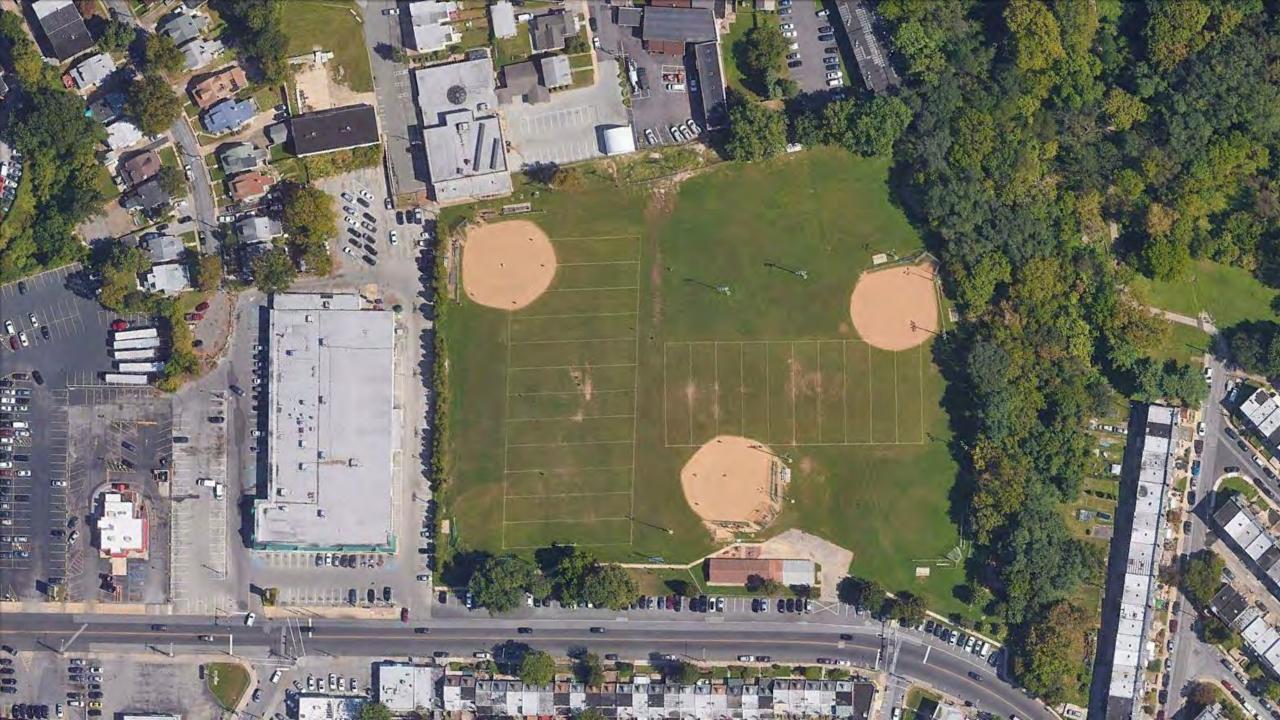

### **OVERALL FACILITIES REVIEW**

- 14 Schools serving over 12,000 students.
- We have buildings that are 93 years old with the youngest built in 1975.
- Building additions have taken place where possible to address enrollment needs.
- We face over \$110,000,000 in deferred maintenance costs.
- We face overcrowding in several schools.
- Key examples of overcrowding are Highland Park Elementary School and Beverly Hills Middle School with no room for expansion.
- Senkow Elementary School is a leased building outside of the District.
- Charles Kelley Elementary School is a leased building in District.
- District owned properties: Cardington Field and Clifton Field (Moyerman-Gibson tract)

#### Goals

- Provide draft plan of possible new middle school in Clifton Heights.
- Review draft plan of possible new elementary school located at either Cardington Field or the 69th street athletic complex.
- Consider several building renovations and improvements as described in previous, public presentations.
- Ease overcrowding in several district schools.
- Improve facilities for greater academic as well as athletic opportunities for the students and community we serve.
- Improve home values.
- Improve facilities while recognizing overall impact to tax payers.