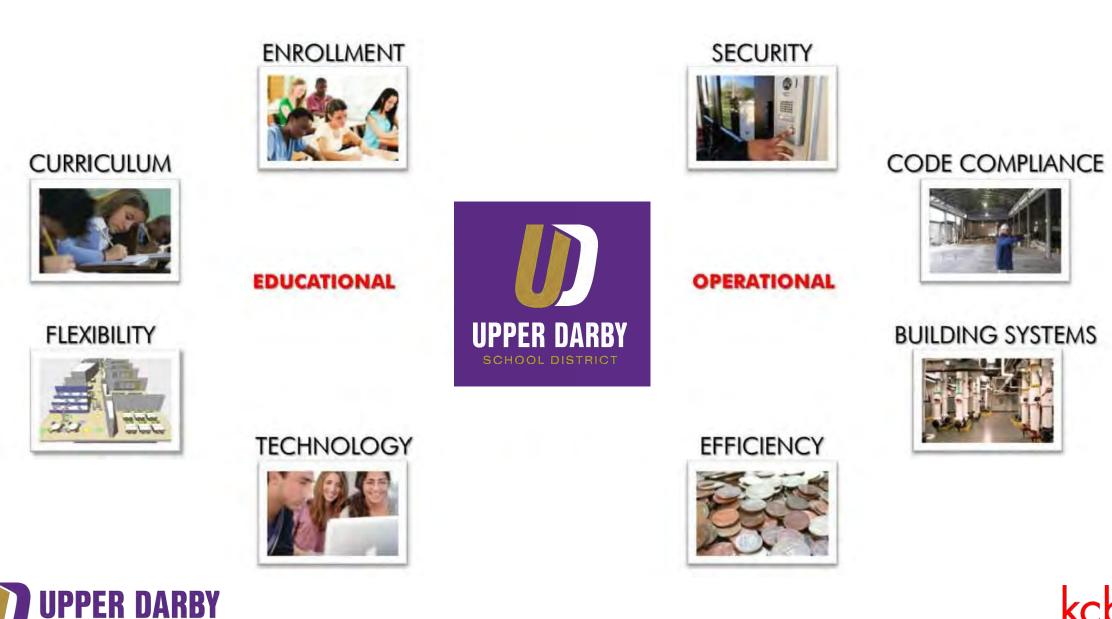

### **OVERALL FACILITIES REVIEW**

- 14 Schools serving over 12,000 students.
- We have buildings that are 93 years old with the youngest built in 1975.
- Building additions have taken place where possible to address enrollment needs.
- We face over \$110,000,000 in deferred maintenance costs.
- We face overcrowding in several schools.
- Key examples of overcrowding are Highland Park Elementary School and Beverly Hills Middle School with no room for expansion.
- Senkow Elementary School is a leased building outside of the District.
- Charles Kelley Elementary School is a leased building in District.
- District owned properties: Cardington Field and Clifton Field (Moyerman-Gibson tract)

#### Goals

- Provide draft plan of possible new middle school in Clifton Heights.
- Review draft plan of possible new elementary school located at either Cardington Field or the 69th street athletic complex.
- Consider several building renovations and improvements as described in previous, public presentations.
- Ease overcrowding in several district schools.
- Improve facilities for greater academic as well as athletic opportunities for the students and community we serve.
- Improve home values.
- Improve facilities while recognizing overall impact to tax payers.

#### **Focus**

This study entailed a review of potential building locations, conditions analysis of existing middle schools, building capacities, and delivery of educational programs. The following buildings and sites were included in this process:

- New Middle School at Clifton Heights
- New Elementary School on 69<sup>th</sup> Street
- Beverly Hills Middle School
- Drexel Hills Middle School
- Garrettford Elementary School
- Aronimink Elementary School

#### **Goals**

• Study viability of constructing a new middle school at Clifton Heights

 Better accommodate growing enrollment and alleviate overcrowding at middle schools

 Provide environments to support your 21<sup>st</sup> century educational program

### <u>Goals</u>

• Identify and address safety, security, and building code issues and spatial needs in existing middle schools

 Develop capacity options for facilities not owned by the district (Senkow and Charles Kelly schools)