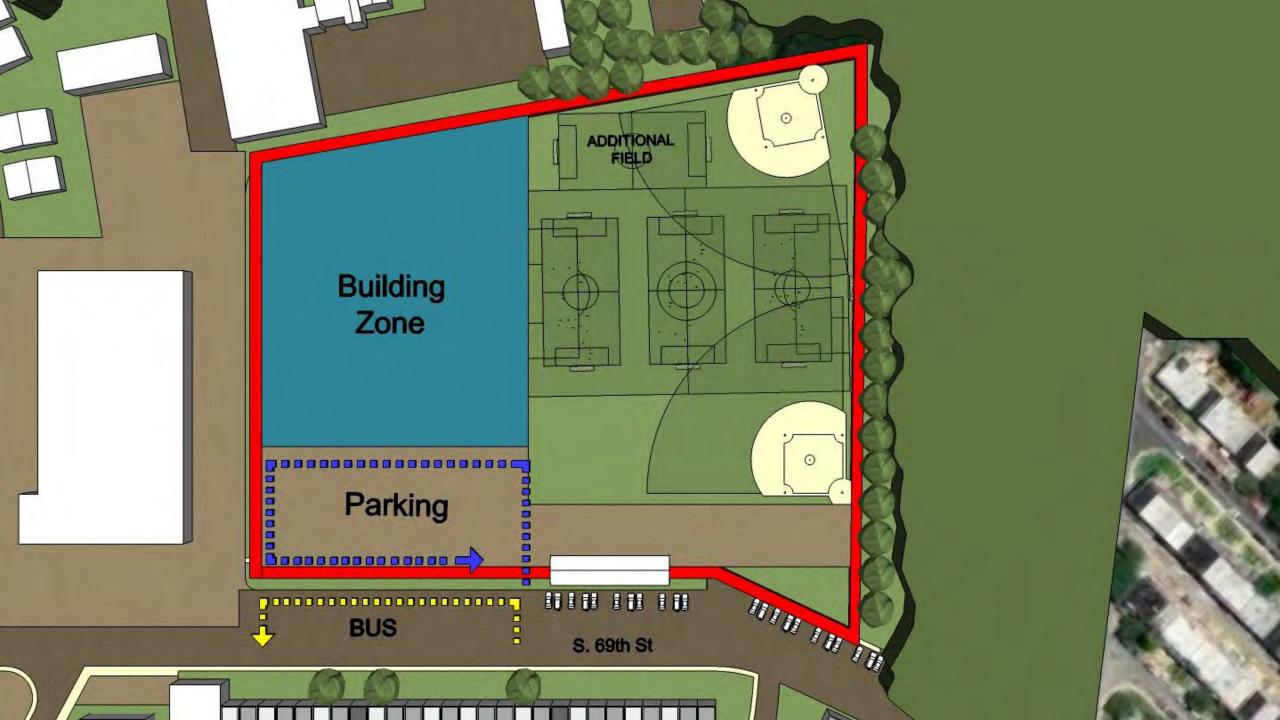

- New Middle School at Clifton Heights
- New Elementary School on 69<sup>th</sup> Street
- Beverly Hills Middle School
- Drexel Hills Middle School
- Garrettford Elementary School
- Aronimink Elementary School

#### **Goals**

• Study viability of constructing a new middle school at Clifton Heights

 Better accommodate growing enrollment and alleviate overcrowding at middle schools

 Provide environments to support your 21<sup>st</sup> century educational program