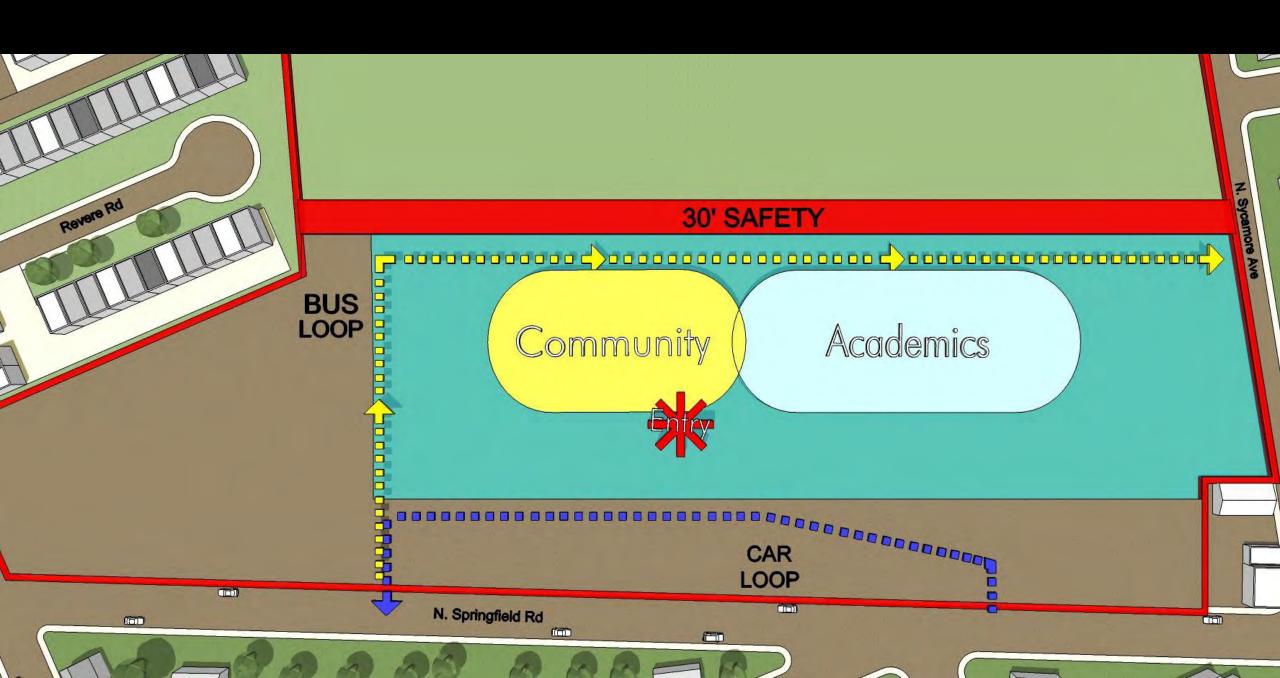

#### **Focus**

This study entailed a review of potential building locations, conditions analysis of existing middle schools, building capacities, and delivery of educational programs. The following buildings and sites were included in this process:

#### **Goals**

• Study viability of constructing a new middle school at Clifton Heights

 Better accommodate growing enrollment and alleviate overcrowding at middle schools

 Provide environments to support your 21<sup>st</sup> century educational program