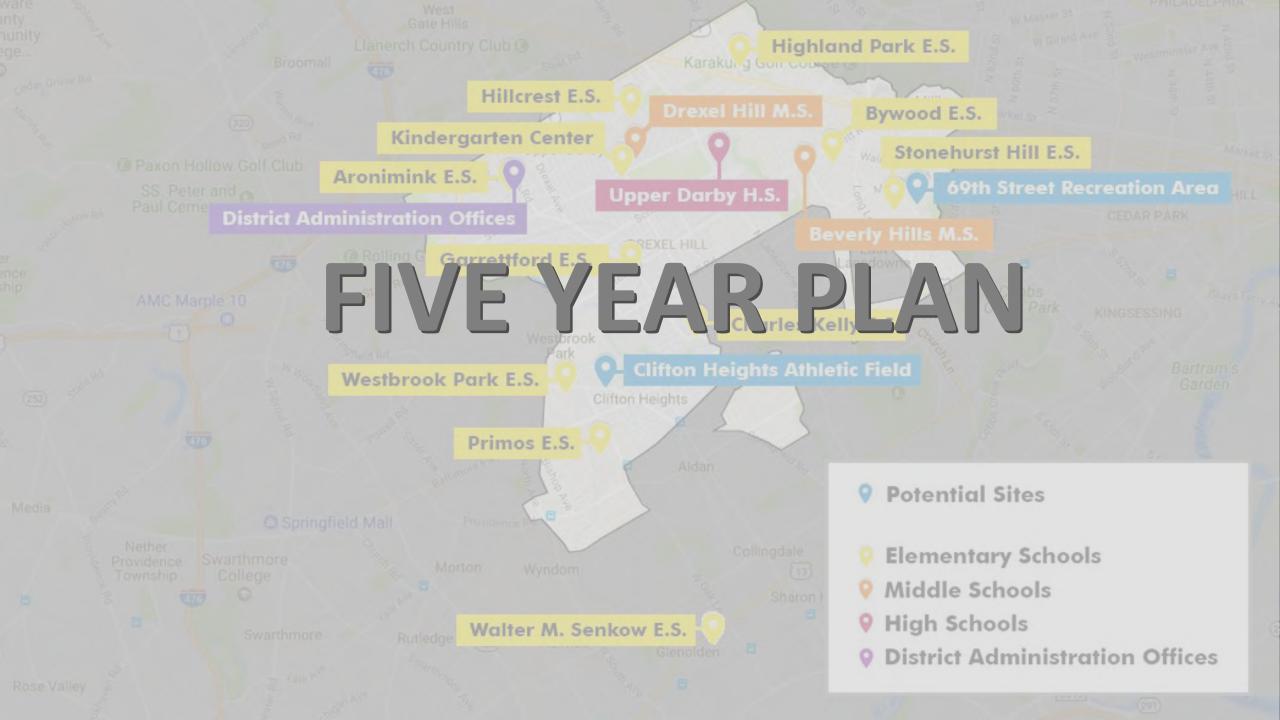

### **OVERALL FACILITIES REVIEW**

- 14 Schools serving over 12,000 students.
- We have buildings that are 93 years old with the youngest built in 1975.
- Building additions have taken place where possible to address enrollment needs.
- We face over \$110,000,000 in deferred maintenance costs.
- We face overcrowding in several schools.
- Key examples of overcrowding are Highland Park Elementary School and Beverly Hills Middle School with no room for expansion.
- Senkow Elementary School is a leased building outside of the District.
- Charles Kelley Elementary School is a leased building in District.
- District owned properties: Cardington Field and Clifton Field (Moyerman-Gibson tract)

#### Goals

- Provide draft plan of possible new middle school in Clifton Heights.
- Review draft plan of possible new elementary school located at either Cardington Field or the 69th street athletic complex.
- Consider several building renovations and improvements as described in previous, public presentations.
- Ease overcrowding in several district schools.
- Improve facilities for greater academic as well as athletic opportunities for the students and community we serve.
- Improve home values.
- Improve facilities while recognizing overall impact to tax payers.

- New Middle School at Clifton Heights
- New Elementary School on 69<sup>th</sup> Street
- Beverly Hills Middle School
- Drexel Hills Middle School
- Garrettford Elementary School
- Aronimink Elementary School