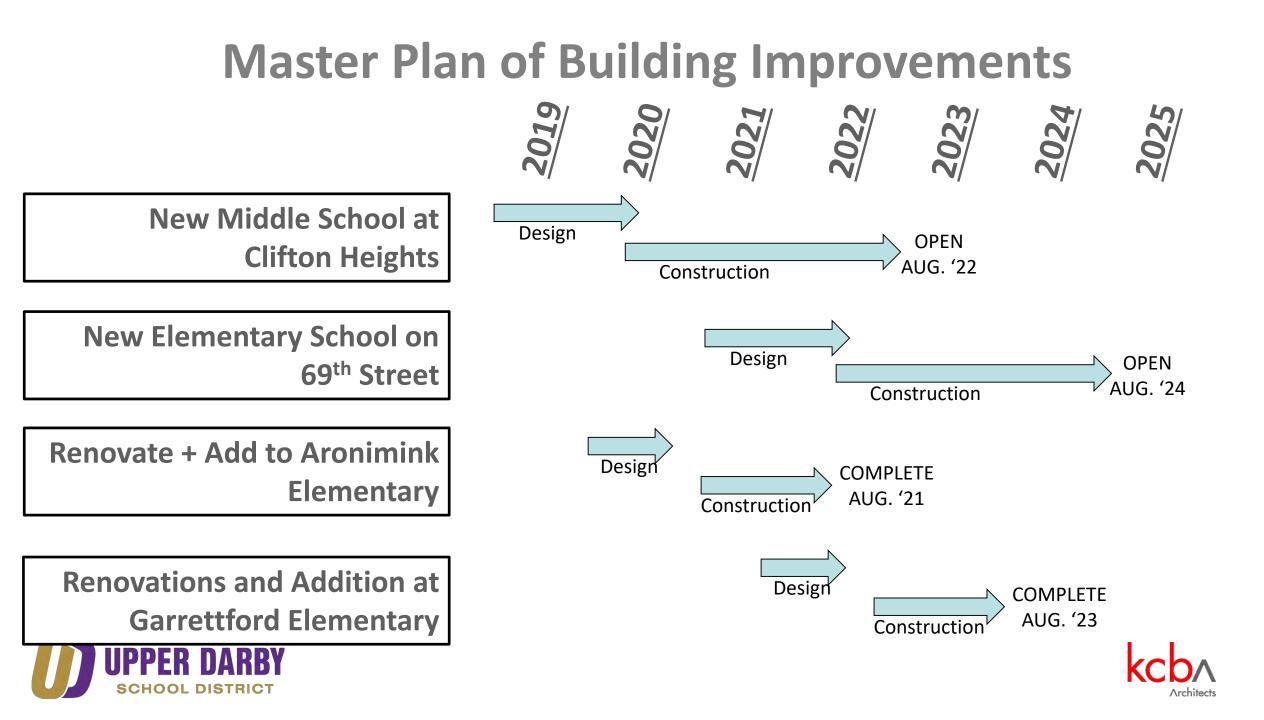

#### Goals

- Provide draft plan of possible new middle school in Clifton Heights.
- Review draft plan of possible new elementary school located at either Cardington Field or the 69th street athletic complex.
- Consider several building renovations and improvements as described in previous, public presentations.
- Ease overcrowding in several district schools.
- Improve facilities for greater academic as well as athletic opportunities for the students and community we serve.
- Improve home values.
- Improve facilities while recognizing overall impact to tax payers.

#### **Goals**

• Study viability of constructing a new middle school at Clifton Heights

 Better accommodate growing enrollment and alleviate overcrowding at middle schools

 Provide environments to support your 21<sup>st</sup> century educational program