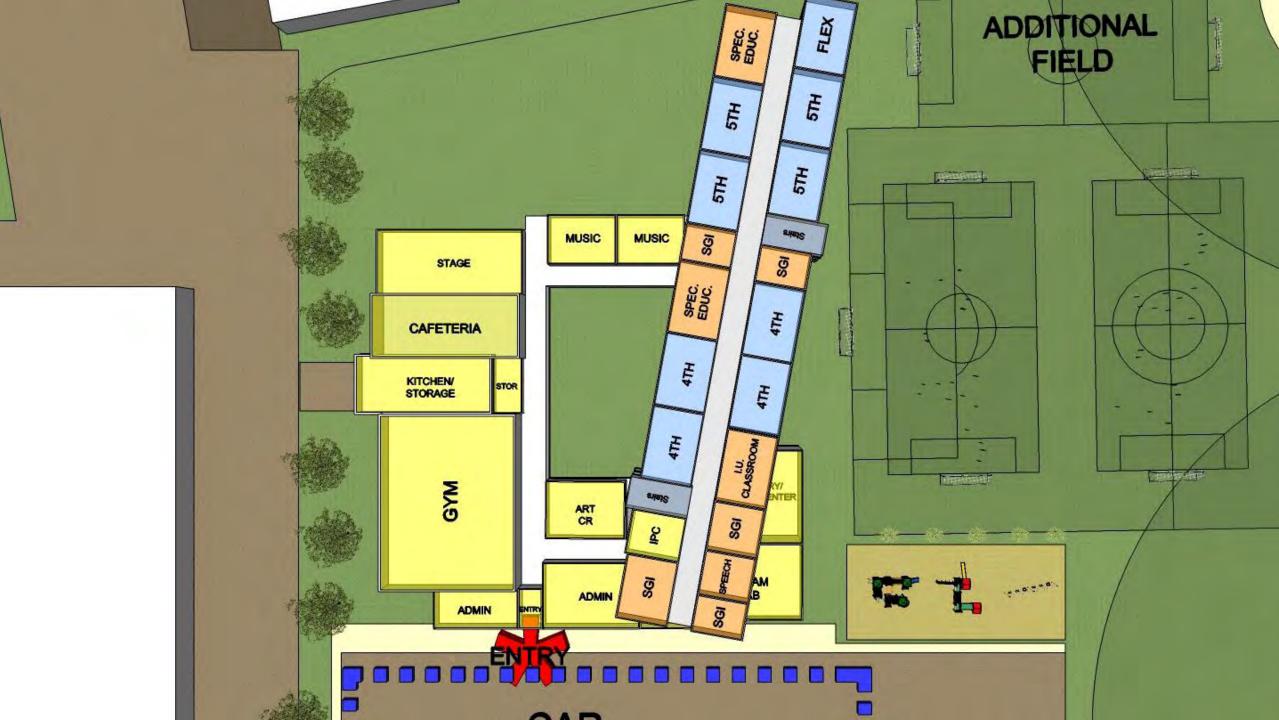

- New Middle School at Clifton Heights
- New Elementary School on 69<sup>th</sup> Street
- Beverly Hills Middle School
- Drexel Hills Middle School
- Garrettford Elementary School
- Aronimink Elementary School

#### **Goals**

• Study viability of constructing a new middle school at Clifton Heights

 Better accommodate growing enrollment and alleviate overcrowding at middle schools

 Provide environments to support your 21<sup>st</sup> century educational program