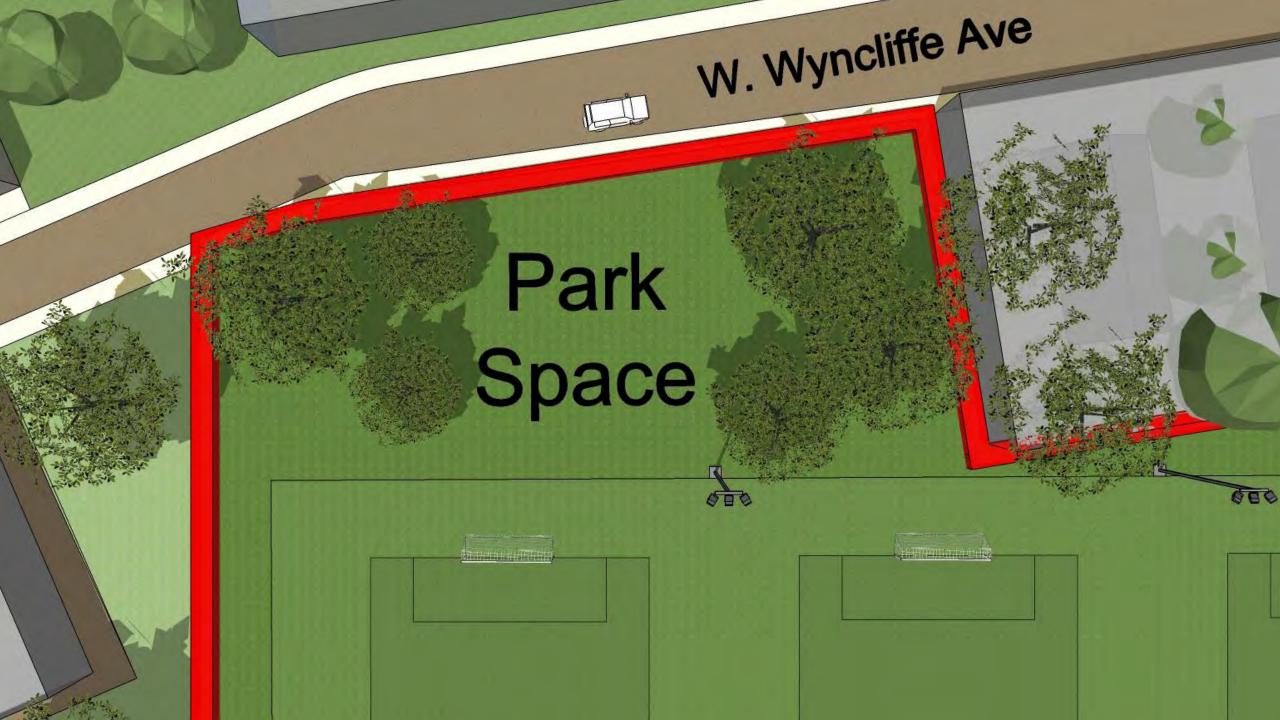

#### Goals

- Provide draft plan of possible new middle school in Clifton Heights.
- Review draft plan of possible new elementary school located at either Cardington Field or the 69th street athletic complex.
- Consider several building renovations and improvements as described in previous, public presentations.
- Ease overcrowding in several district schools.
- Improve facilities for greater academic as well as athletic opportunities for the students and community we serve.
- Improve home values.
- Improve facilities while recognizing overall impact to tax payers.

#### **Focus**

This study entailed a review of potential building locations, conditions analysis of existing middle schools, building capacities, and delivery of educational programs. The following buildings and sites were included in this process:

- New Middle School at Clifton Heights
- New Elementary School on 69<sup>th</sup> Street
- Beverly Hills Middle School
- Drexel Hills Middle School
- Garrettford Elementary School
- Aronimink Elementary School

#### **Goals**

• Study viability of constructing a new middle school at Clifton Heights

 Better accommodate growing enrollment and alleviate overcrowding at middle schools

 Provide environments to support your 21<sup>st</sup> century educational program