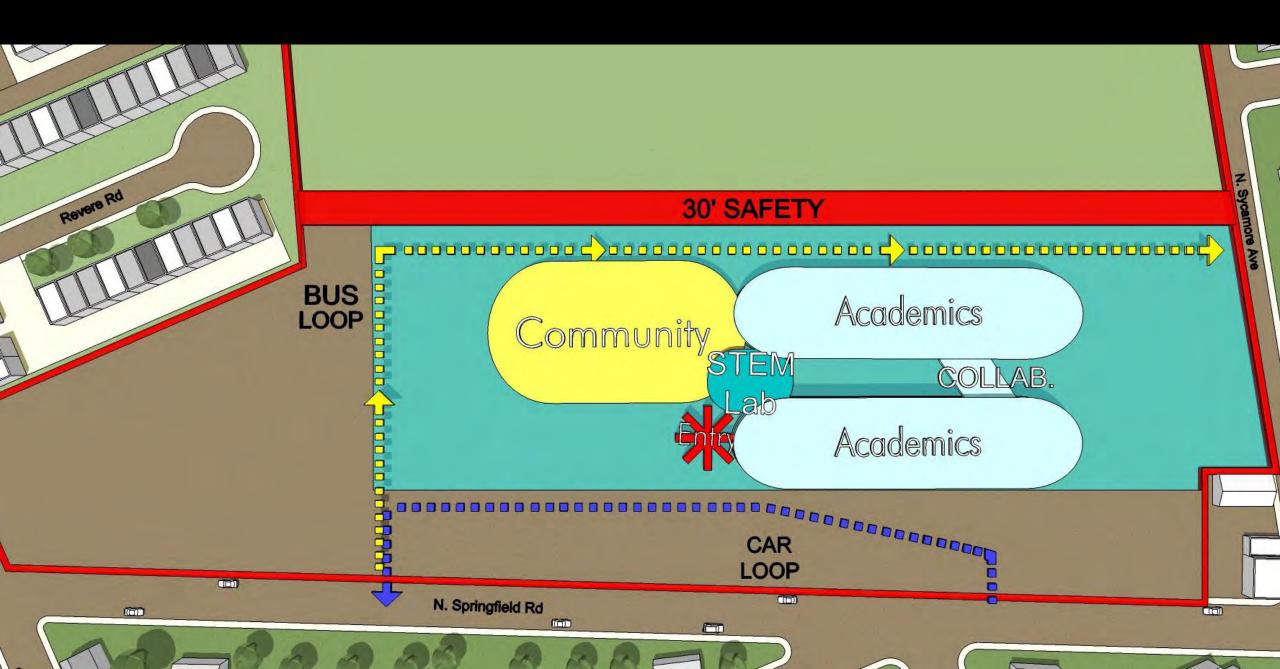

#### **Focus**

This study entailed a review of potential building locations, conditions analysis of existing middle schools, building capacities, and delivery of educational programs. The following buildings and sites were included in this process:

#### **Goals**

• Study viability of constructing a new middle school at Clifton Heights

 Better accommodate growing enrollment and alleviate overcrowding at middle schools

 Provide environments to support your 21<sup>st</sup> century educational program