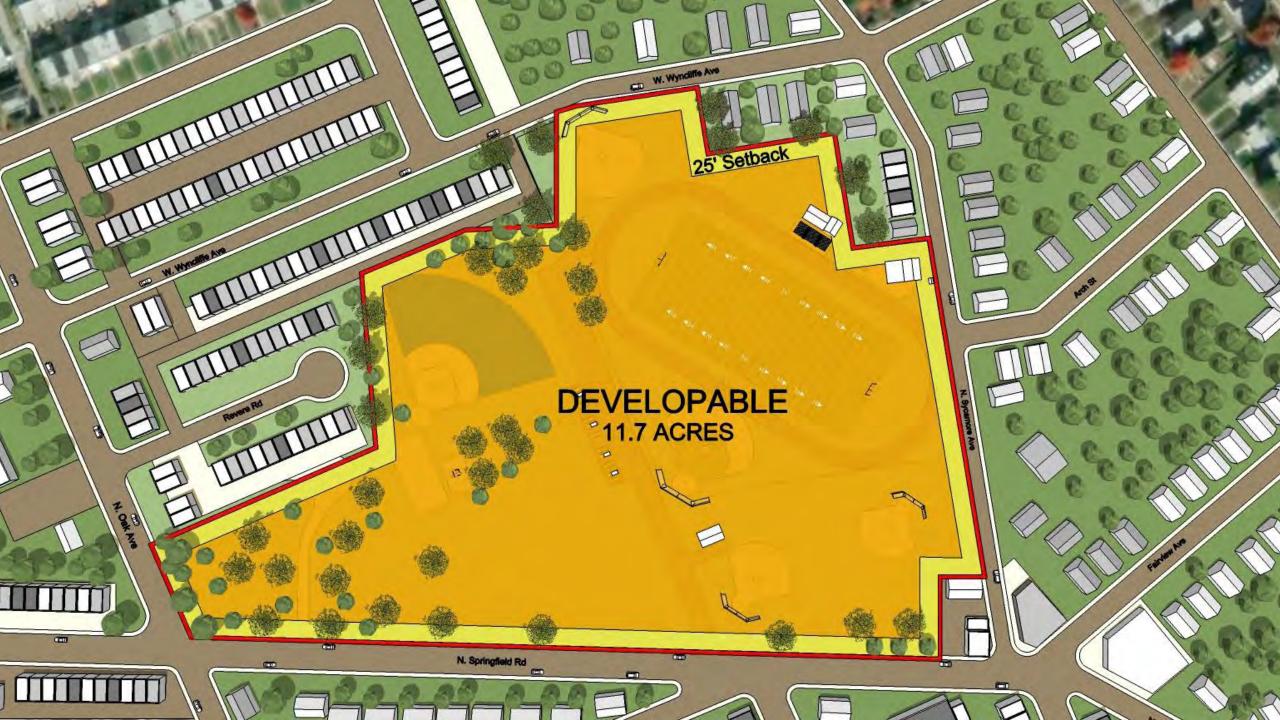

1,65         1,65         1,65         1,65         1,65         1,65         1,65         1,65         1,65         1,65         1,65         1,65         1,65         1,65         1,65         1,65         1,65         1,65         1,65         1,65         1,65         1,65 | No.         NSF         Total         Per<br>Room         Total         Remarks           1         3,500         3,500         seating for 300           2         400         800           4         6,800 |

square feet



kcbA Architects

# MIDDLE SCHOOL AT CLIFTON HEIGHTS









#### **QUALITIES OF THE SITE:**

#### Playfields for community use

- Athletics
- Children's playground
- Access to N Springfield Road
  - **Nestled within neighborhood**
- Goal to enhance an existing community asset





































#### **CONSTRUCTION PHASING:**

Construction of playfields from summer 2020 through winter 2021, open spring '21

Programs play on district fields during field construction

Safety fencing separates fields from building during construction





























# MIDDLE SCHOOL PROJECT SCHEDULE

|                                                                                                                                                                                                                                                                                                                                             |         |          |       |                 |     | IDDLE S |          |          |           |          |          |