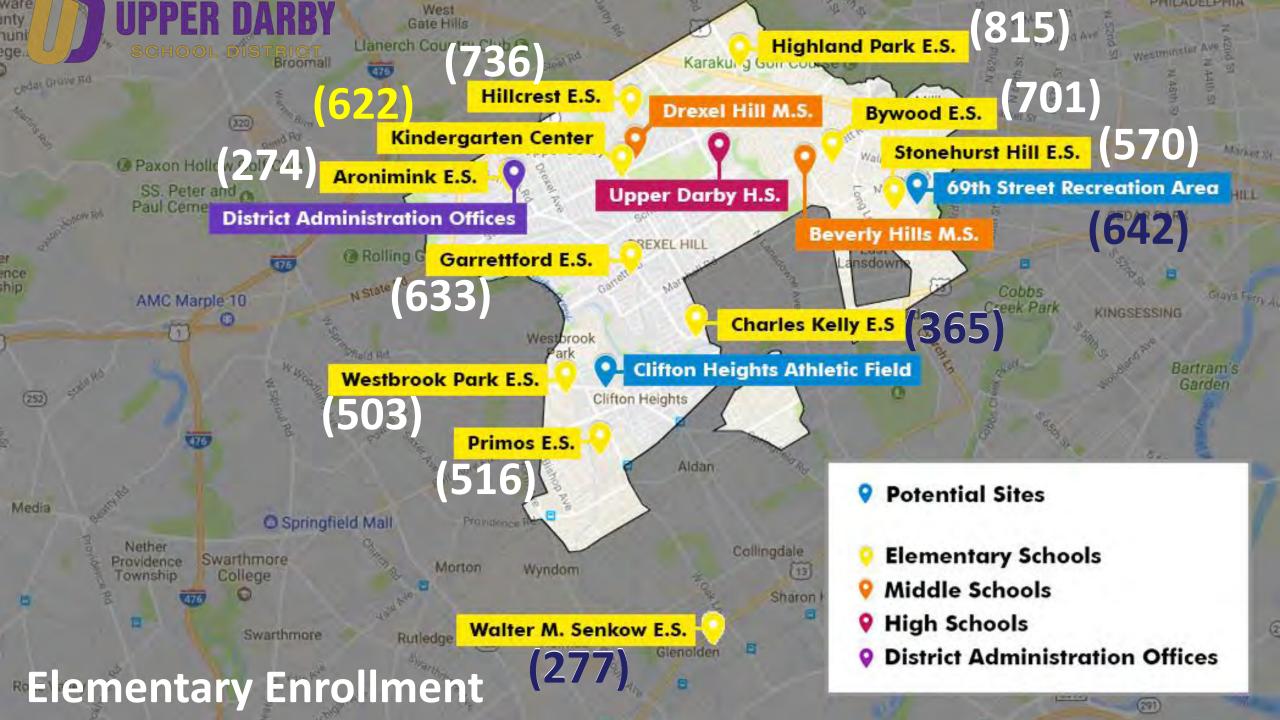

### **OVERALL FACILITIES REVIEW**

- 14 Schools serving over 12,000 students.
- We have buildings that are 93 years old with the youngest built in 1975.
- Building additions have taken place where possible to address enrollment needs.
- We face over \$110,000,000 in deferred maintenance costs.
- We face overcrowding in several schools.
- Key examples of overcrowding are Highland Park Elementary School and Beverly Hills Middle School with no room for expansion.
- Senkow Elementary School is a leased building outside of the District.
- Charles Kelley Elementary School is a leased building in District.
- District owned properties: Cardington Field and Clifton Field (Moyerman-Gibson tract)