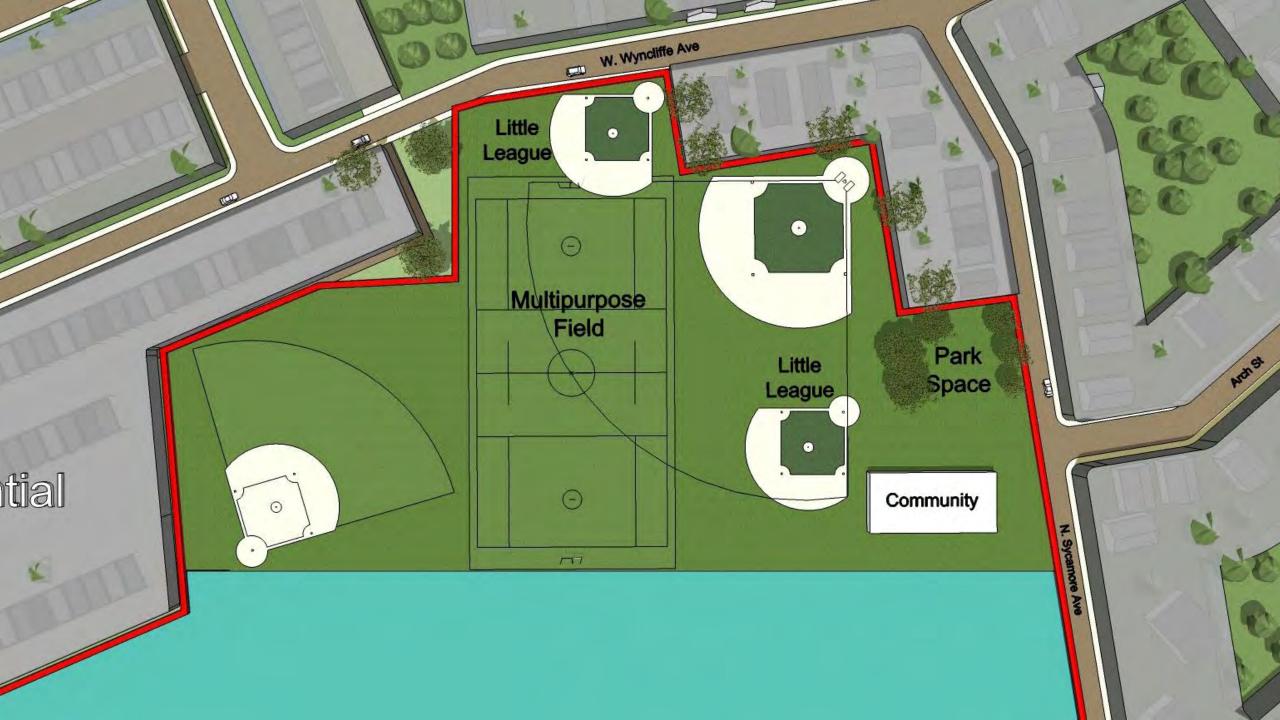

#### Goals

- Provide draft plan of possible new middle school in Clifton Heights.
- Review draft plan of possible new elementary school located at either Cardington Field or the 69th street athletic complex.
- Consider several building renovations and improvements as described in previous, public presentations.
- Ease overcrowding in several district schools.
- Improve facilities for greater academic as well as athletic opportunities for the students and community we serve.
- Improve home values.
- Improve facilities while recognizing overall impact to tax payers.

- New Middle School at Clifton Heights
- New Elementary School on 69<sup>th</sup> Street
- Beverly Hills Middle School
- Drexel Hills Middle School
- Garrettford Elementary School
- Aronimink Elementary School

#### **Goals**

• Study viability of constructing a new middle school at Clifton Heights

 Better accommodate growing enrollment and alleviate overcrowding at middle schools

 Provide environments to support your 21<sup>st</sup> century educational program