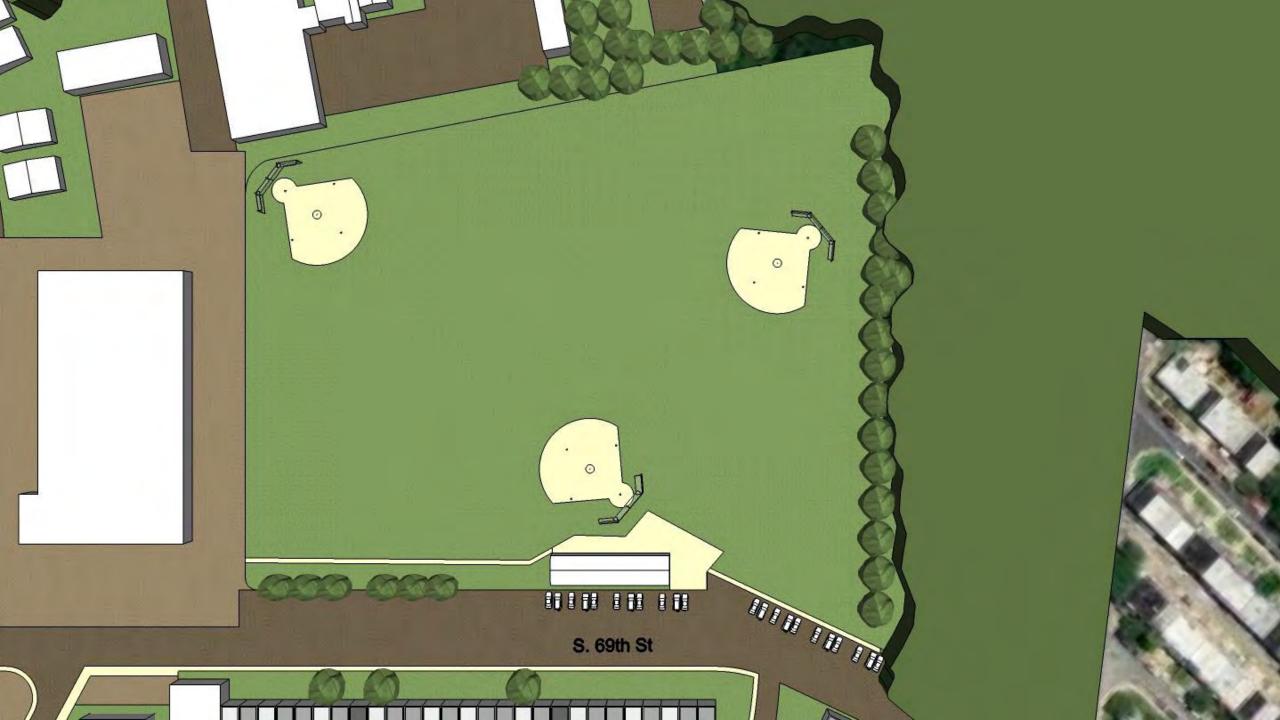

#### Goals

- Provide draft plan of possible new middle school in Clifton Heights.
- Review draft plan of possible new elementary school located at either Cardington Field or the 69th street athletic complex.
- Consider several building renovations and improvements as described in previous, public presentations.
- Ease overcrowding in several district schools.
- Improve facilities for greater academic as well as athletic opportunities for the students and community we serve.
- Improve home values.
- Improve facilities while recognizing overall impact to tax payers.