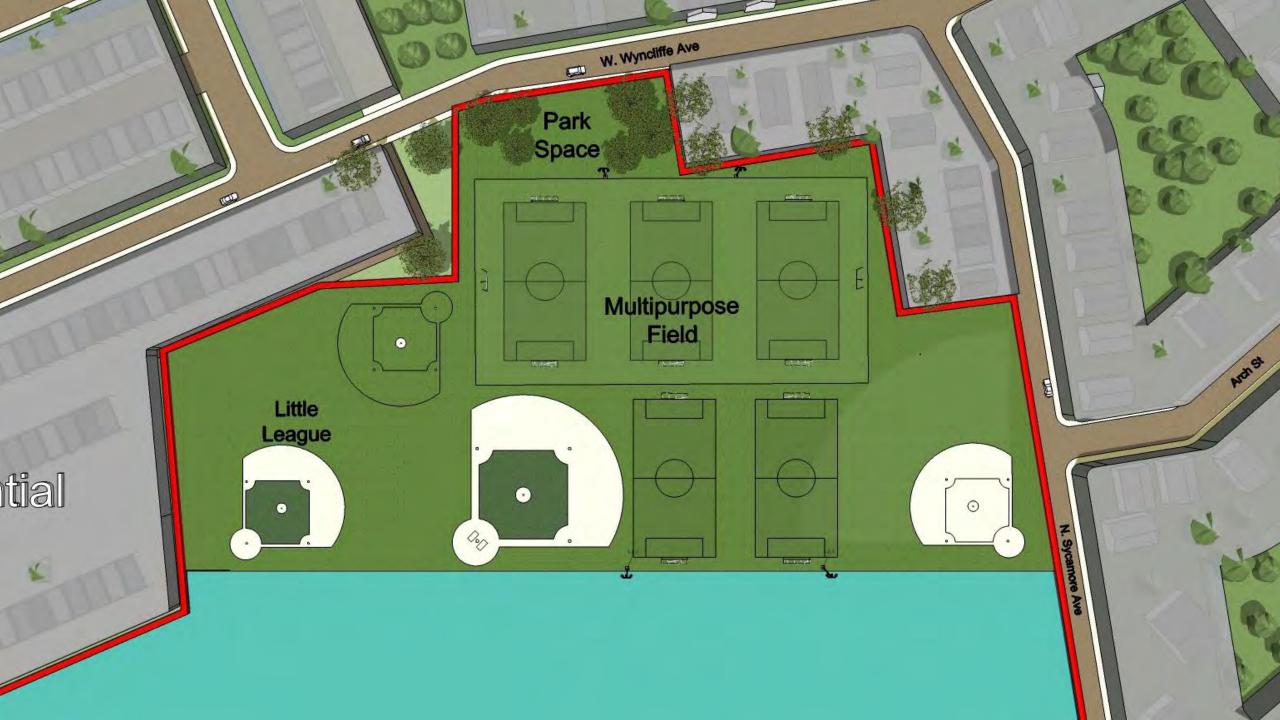

#### Goals

- Provide draft plan of possible new middle school in Clifton Heights.
- Review draft plan of possible new elementary school located at either Cardington Field or the 69th street athletic complex.
- Consider several building renovations and improvements as described in previous, public presentations.
- Ease overcrowding in several district schools.
- Improve facilities for greater academic as well as athletic opportunities for the students and community we serve.
- Improve home values.
- Improve facilities while recognizing overall impact to tax payers.

- New Middle School at Clifton Heights
- New Elementary School on 69<sup>th</sup> Street
- Beverly Hills Middle School
- Drexel Hills Middle School
- Garrettford Elementary School
- Aronimink Elementary School

#### **Goals**

• Study viability of constructing a new middle school at Clifton Heights

 Better accommodate growing enrollment and alleviate overcrowding at middle schools

 Provide environments to support your 21<sup>st</sup> century educational program