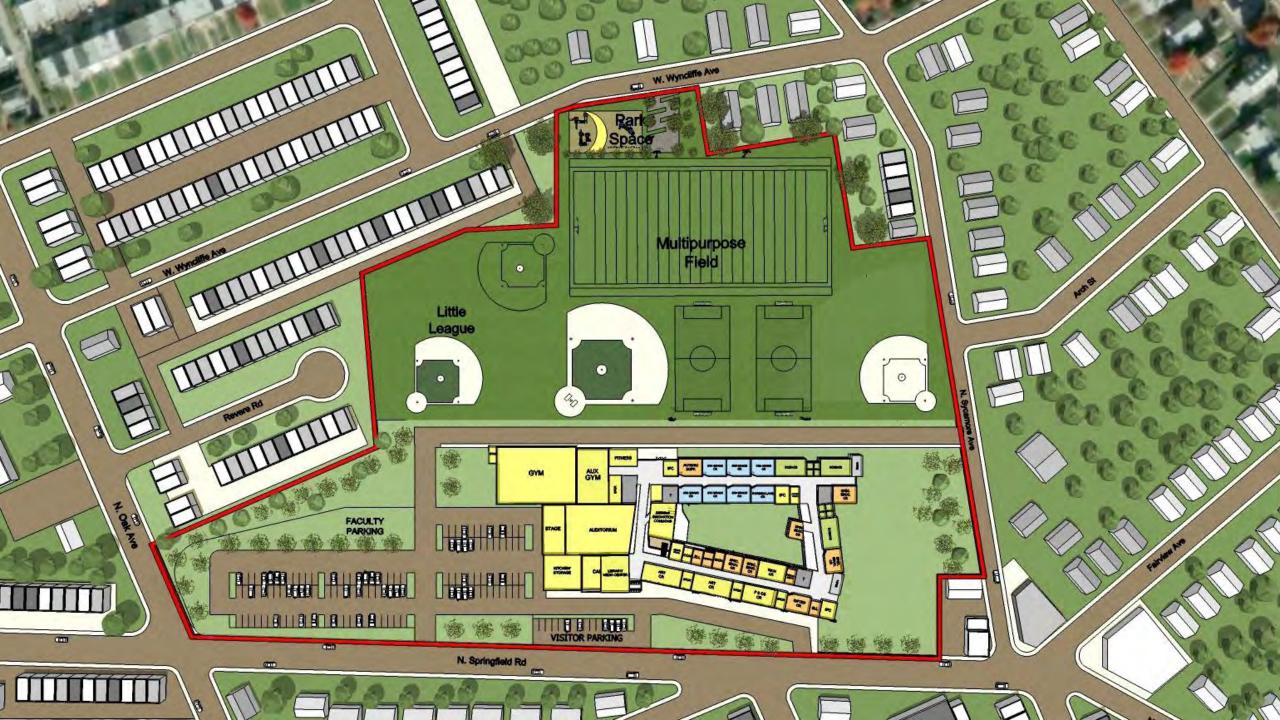

# MIDDLE SCHOOL AT CLIFTON HEIGHTS

SCHOOL DISTRICT

**Architects** 

#### **Focus**

This study entailed a review of potential building locations, conditions analysis of existing middle schools, building capacities, and delivery of educational programs. The following buildings and sites were included in this process:

- New Middle School at Clifton Heights
- New Elementary School on 69<sup>th</sup> Street
- Beverly Hills Middle School
- Drexel Hills Middle School
- Garrettford Elementary School
- Aronimink Elementary School

#### **Goals**

• Study viability of constructing a new middle school at Clifton Heights

 Better accommodate growing enrollment and alleviate overcrowding at middle schools

 Provide environments to support your 21<sup>st</sup> century educational program