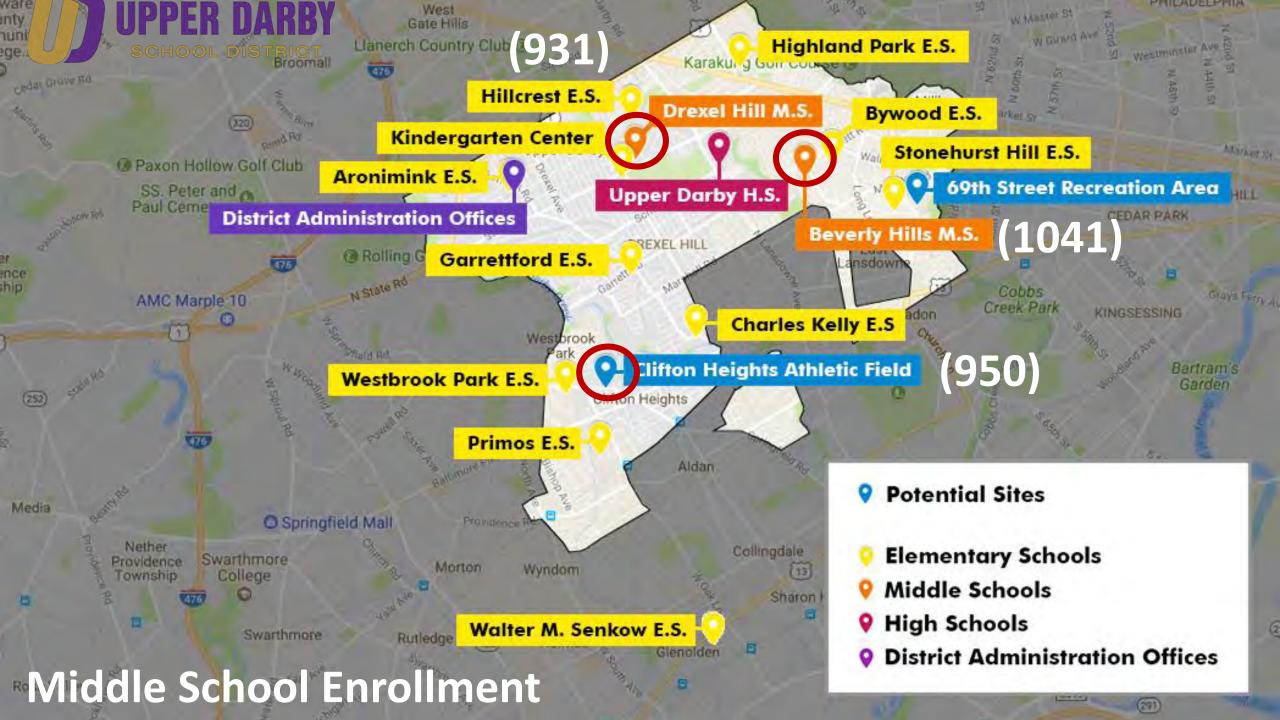

### **OVERALL FACILITIES REVIEW**

- 14 Schools serving over 12,000 students.
- We have buildings that are 93 years old with the youngest built in 1975.
- Building additions have taken place where possible to address enrollment needs.
- We face over \$110,000,000 in deferred maintenance costs.
- We face overcrowding in several schools.
- Key examples of overcrowding are Highland Park Elementary School and Beverly Hills Middle School with no room for expansion.
- Senkow Elementary School is a leased building outside of the District.
- Charles Kelley Elementary School is a leased building in District.
- District owned properties: Cardington Field and Clifton Field (Moyerman-Gibson tract)

#### **Goals**

• Study viability of constructing a new middle school at Clifton Heights

 Better accommodate growing enrollment and alleviate overcrowding at middle schools

 Provide environments to support your 21<sup>st</sup> century educational program