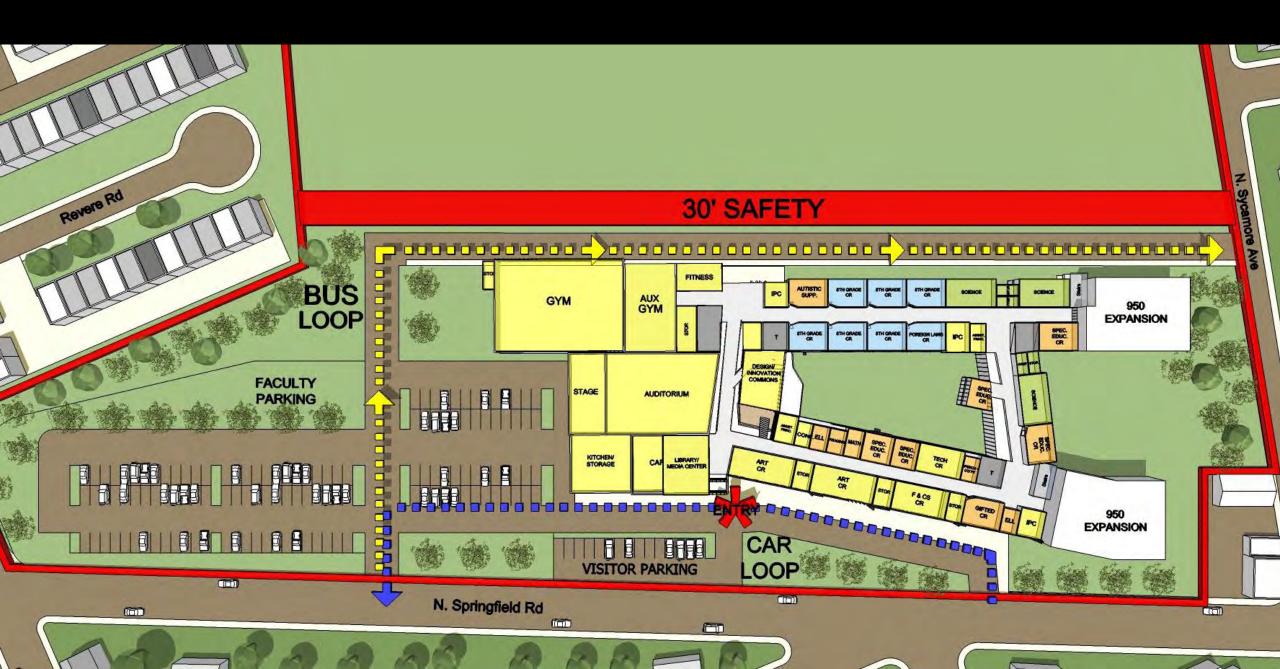

# MIDDLE SCHOOL AT CLIFTON HEIGHTS

SCHOOL DISTRICT

**Architects** 

#### **Focus**

This study entailed a review of potential building locations, conditions analysis of existing middle schools, building capacities, and delivery of educational programs. The following buildings and sites were included in this process:

- New Middle School at Clifton Heights
- New Elementary School on 69<sup>th</sup> Street
- Beverly Hills Middle School
- Drexel Hills Middle School
- Garrettford Elementary School
- Aronimink Elementary School

#### **Goals**

• Study viability of constructing a new middle school at Clifton Heights

 Better accommodate growing enrollment and alleviate overcrowding at middle schools

 Provide environments to support your 21<sup>st</sup> century educational program