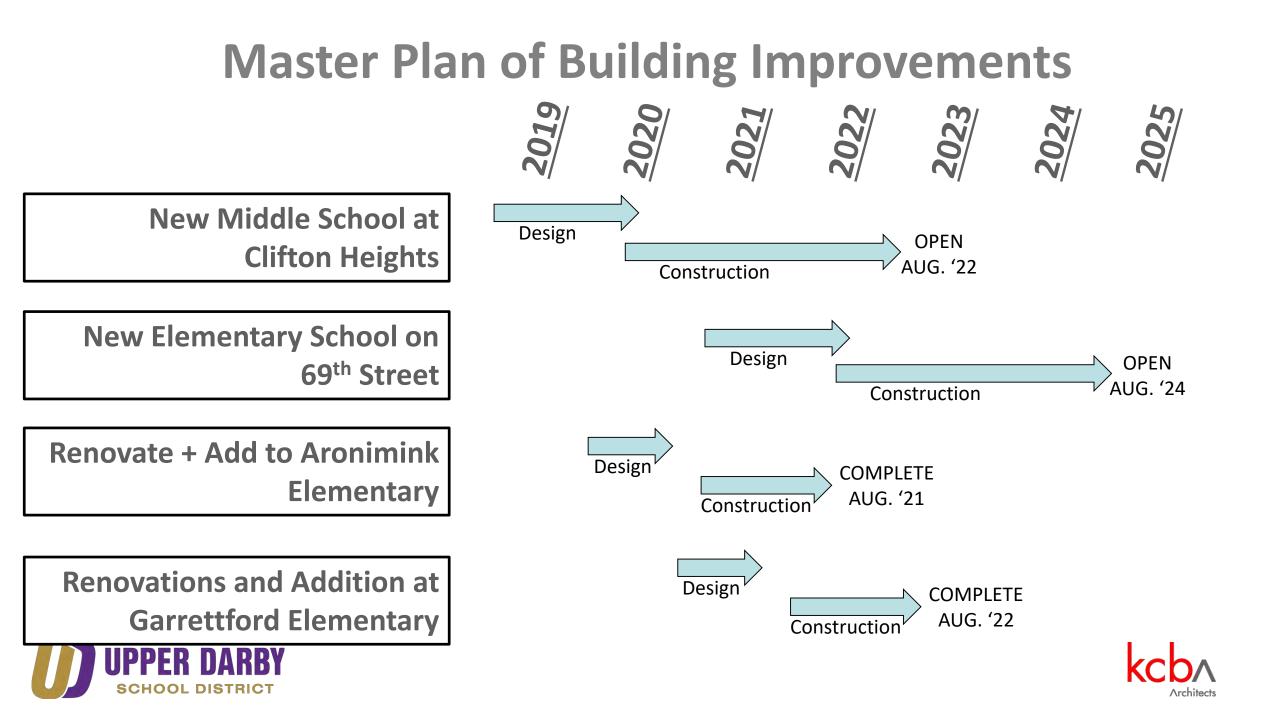

#### Goals

- Provide draft plan of possible new middle school in Clifton Heights.
- Review draft plan of possible new elementary school located at either Cardington Field or the 69th street athletic complex.
- Consider several building renovations and improvements as described in previous, public presentations.
- Ease overcrowding in several district schools.
- Improve facilities for greater academic as well as athletic opportunities for the students and community we serve.
- Improve home values.
- Improve facilities while recognizing overall impact to tax payers.

- New Middle School at Clifton Heights
- New Elementary School on 69<sup>th</sup> Street
- Beverly Hills Middle School
- Drexel Hills Middle School
- Garrettford Elementary School
- Aronimink Elementary School

#### **Goals**

• Study viability of constructing a new middle school at Clifton Heights

 Better accommodate growing enrollment and alleviate overcrowding at middle schools

 Provide environments to support your 21<sup>st</sup> century educational program