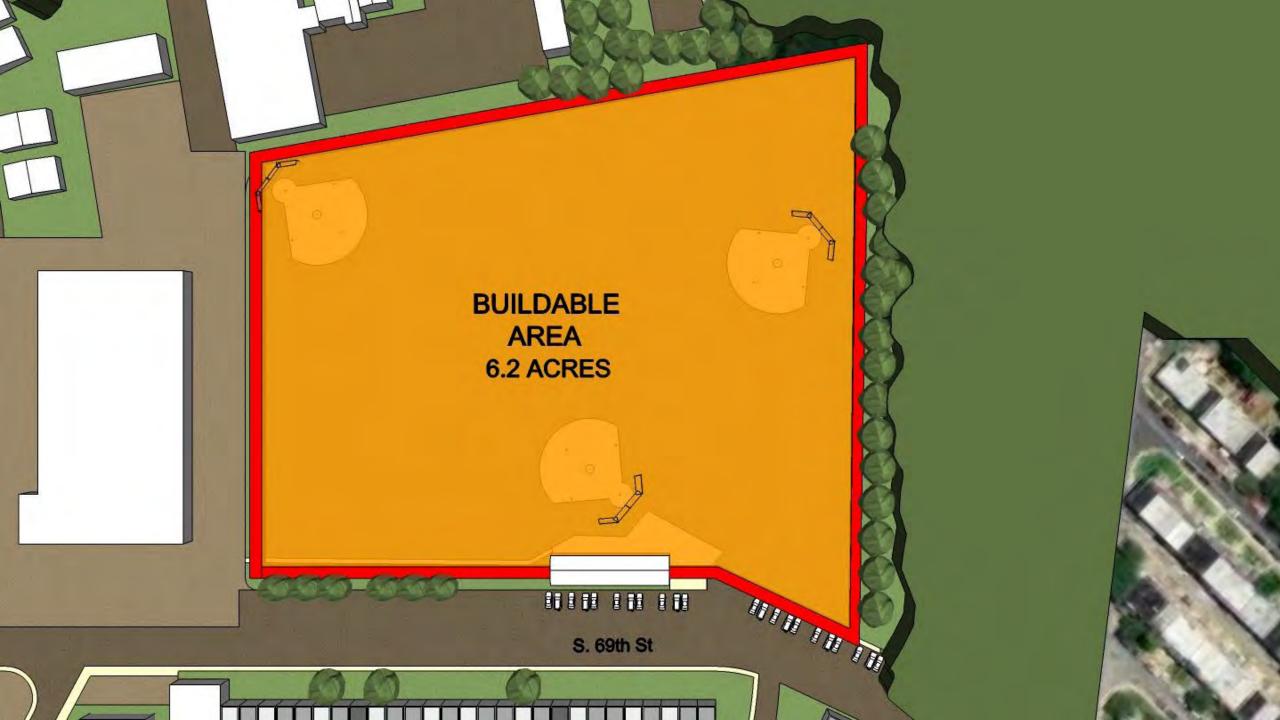

#### Goals

- Provide draft plan of possible new middle school in Clifton Heights.
- Review draft plan of possible new elementary school located at either Cardington Field or the 69th street athletic complex.
- Consider several building renovations and improvements as described in previous, public presentations.
- Ease overcrowding in several district schools.
- Improve facilities for greater academic as well as athletic opportunities for the students and community we serve.
- Improve home values.
- Improve facilities while recognizing overall impact to tax payers.

- New Middle School at Clifton Heights
- New Elementary School on 69<sup>th</sup> Street
- Beverly Hills Middle School
- Drexel Hills Middle School
- Garrettford Elementary School
- Aronimink Elementary School