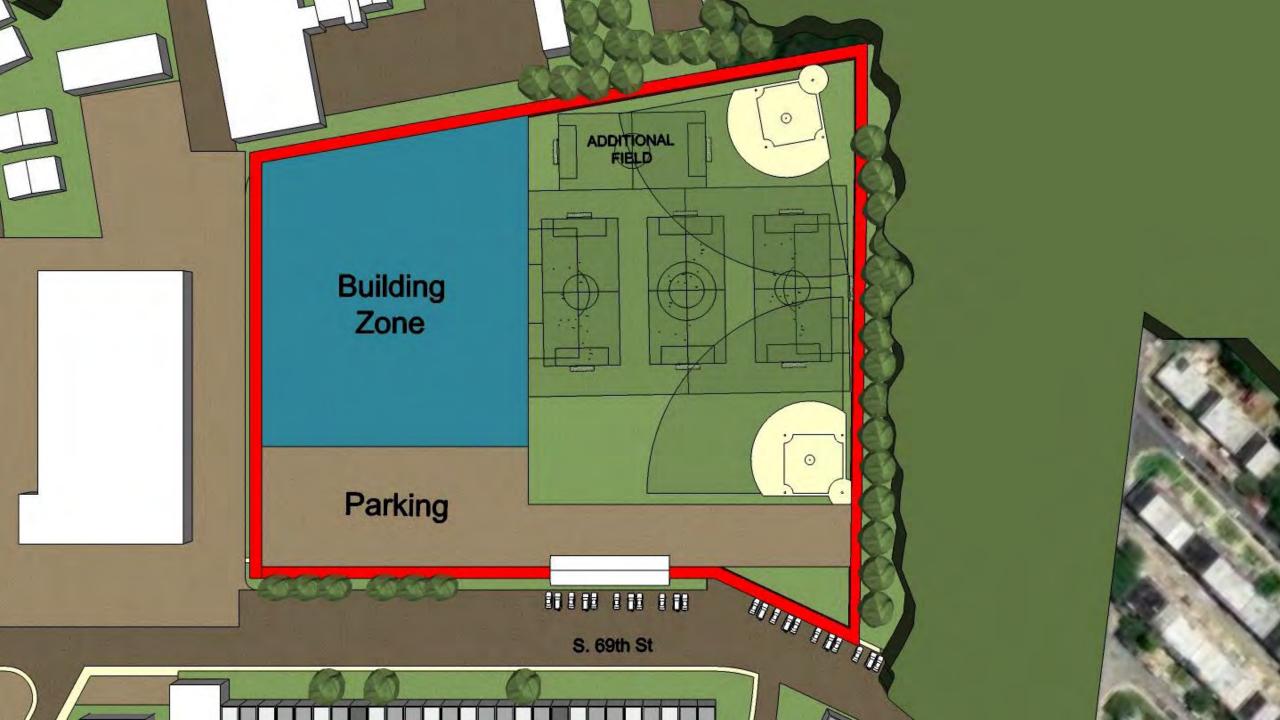

#### Goals

- Provide draft plan of possible new middle school in Clifton Heights.
- Review draft plan of possible new elementary school located at either Cardington Field or the 69th street athletic complex.
- Consider several building renovations and improvements as described in previous, public presentations.
- Ease overcrowding in several district schools.
- Improve facilities for greater academic as well as athletic opportunities for the students and community we serve.
- Improve home values.
- Improve facilities while recognizing overall impact to tax payers.

- New Middle School at Clifton Heights
- New Elementary School on 69<sup>th</sup> Street
- Beverly Hills Middle School
- Drexel Hills Middle School
- Garrettford Elementary School
- Aronimink Elementary School