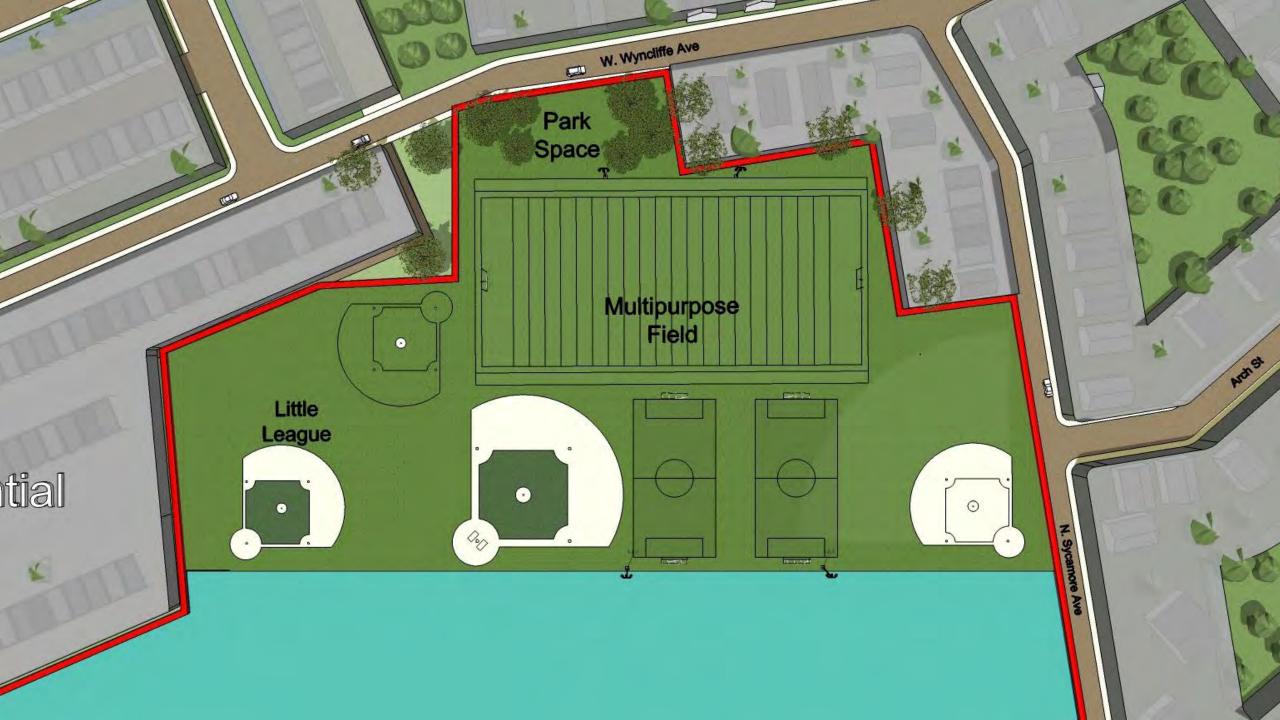

#### Goals

- Provide draft plan of possible new middle school in Clifton Heights.
- Review draft plan of possible new elementary school located at either Cardington Field or the 69th street athletic complex.
- Consider several building renovations and improvements as described in previous, public presentations.
- Ease overcrowding in several district schools.
- Improve facilities for greater academic as well as athletic opportunities for the students and community we serve.
- Improve home values.
- Improve facilities while recognizing overall impact to tax payers.

#### **Focus**

This study entailed a review of potential building locations, conditions analysis of existing middle schools, building capacities, and delivery of educational programs. The following buildings and sites were included in this process:

- New Middle School at Clifton Heights
- New Elementary School on 69<sup>th</sup> Street
- Beverly Hills Middle School
- Drexel Hills Middle School
- Garrettford Elementary School
- Aronimink Elementary School

#### **Goals**

• Study viability of constructing a new middle school at Clifton Heights

 Better accommodate growing enrollment and alleviate overcrowding at middle schools

 Provide environments to support your 21<sup>st</sup> century educational program