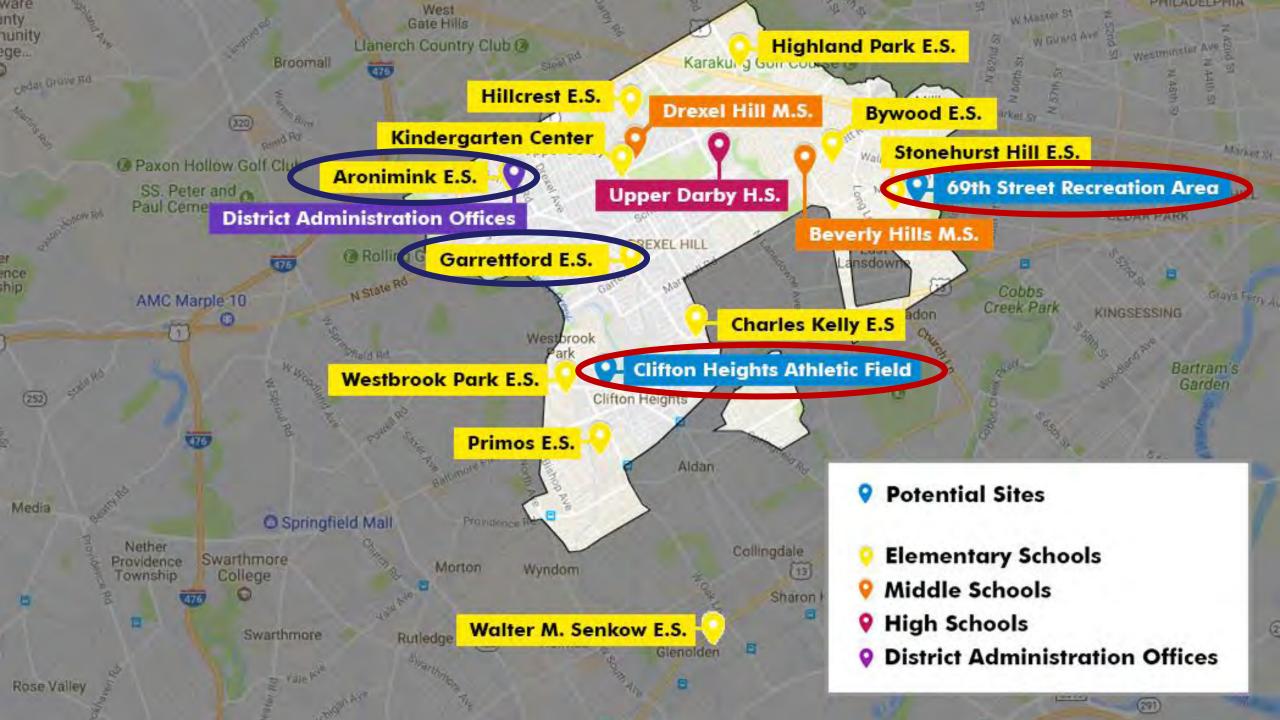

### **OVERALL FACILITIES REVIEW**

- 14 Schools serving over 12,000 students.
- We have buildings that are 93 years old with the youngest built in 1975.
- Building additions have taken place where possible to address enrollment needs.
- We face over \$110,000,000 in deferred maintenance costs.
- We face overcrowding in several schools.
- Key examples of overcrowding are Highland Park Elementary School and Beverly Hills Middle School with no room for expansion.
- Senkow Elementary School is a leased building outside of the District.
- Charles Kelley Elementary School is a leased building in District.
- District owned properties: Cardington Field and Clifton Field (Moyerman-Gibson tract)

#### Goals

- Provide draft plan of possible new middle school in Clifton Heights.
- Review draft plan of possible new elementary school located at either Cardington Field or the 69th street athletic complex.
- Consider several building renovations and improvements as described in previous, public presentations.
- Ease overcrowding in several district schools.
- Improve facilities for greater academic as well as athletic opportunities for the students and community we serve.
- Improve home values.
- Improve facilities while recognizing overall impact to tax payers.

- New Middle School at Clifton Heights
- New Elementary School on 69<sup>th</sup> Street
- Beverly Hills Middle School
- Drexel Hills Middle School
- Garrettford Elementary School
- Aronimink Elementary School