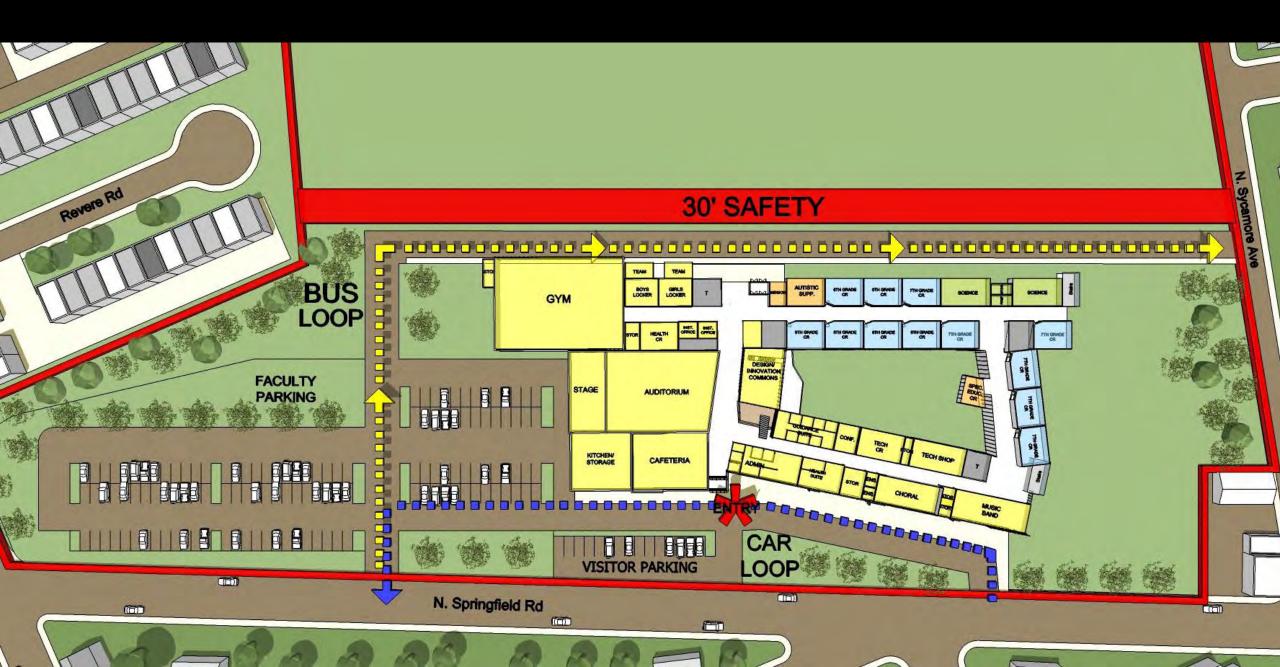

#### **Focus**

This study entailed a review of potential building locations, conditions analysis of existing middle schools, building capacities, and delivery of educational programs. The following buildings and sites were included in this process:

#### **Goals**

• Study viability of constructing a new middle school at Clifton Heights

 Better accommodate growing enrollment and alleviate overcrowding at middle schools

 Provide environments to support your 21<sup>st</sup> century educational program

 Create a priority list of needs and actions for the next several years

| Addian.                         |            |             |      |        | UF       | pper Darby School District<br>Program of Proposed Education Spaces<br>Clifton Heights Middle School | kcbr.                       |             |      |            |            |      |         | r Darby School Distric                                                               |
|---------------------------------|------------|-------------|------|--------|----------|-----------------------------------------------------------------------------------------------------|-----------------------------|-------------|------|------------|------------|------|---------|--------------------------------------------------------------------------------------|
|                                 |            |             |      |        |          |                                                                                                     |                             |             | _    | Proposed   |            |      |         | ogram of Proposed Education Space<br>Clifton Heights Middle Schoo<br>January 21, 201 |
|                                 |            | -8, 750 Pla |      |        | Koom     |                                                                                                     |                             |             |      |            |            |      |         |                                                                                      |
| ACADEMIC CENTER                 |            |             |      |        |          |                                                                                                     | CAREER FOCUSED LEARNIN      | IG          | ne.  |            | TOIGI      | Room |         |                                                                                      |
| Core Programs                   |            |             |      |        |          |                                                                                                     | Family and Consumer Science | ce .        |      |            |            |      |         |                                                                                      |
| oth Grade Classrooms            |            | 6           |      | 5,100  |          |                                                                                                     | F&CS Classroom              |             | 1    | 1,200      |            | 20   | 20 Kito | then Labs                                                                            |
| 7th Grade Classrooms            |            | 6           |      | 5,100  |          |                                                                                                     | F&CS Storage                |             | 1    |            |            |      |         |                                                                                      |
| 3th Grade Classrooms            |            | 6           |      | 5,100  | 25 150   |                                                                                                     |                             | Subtotal    | 1    |            | 1,525      |      | 20      |                                                                                      |
|                                 | Subtotal   | 18          |      | 15,300 | 450      |                                                                                                     | Art and Music Center        |             |      |            |            |      |         |                                                                                      |
|                                 | obbiolar   |             |      | /      |          |                                                                                                     | General Art Classroom       |             | 2    | 1,400      | 2,800      | 20   | 40      |                                                                                      |
| oreign Language                 |            |             |      |        |          |                                                                                                     | Art Storage                 |             | 2    | 400        |            |      |         |                                                                                      |
| anguage Classrooms              |            |             |      |        | 25 25    |                                                                                                     | Music Band Room             |             | Ĩ    | 1,800      | 1,800      |      | 25      | 17/10/10 150 200 1 1 1                                                               |
|                                 | Subtotal   | 1           |      | 850    | 25       |                                                                                                     | Choral Room                 |             | 1    | 1,400      | 1,400      | 25   | 25 Enle | arged 7/18/18, 150-200 student:                                                      |
| cience Classrooms               |            |             |      |        |          |                                                                                                     | tosic store                 |             |      |            | 2          |      |         |                                                                                      |
|                                 |            | a N         | 1.10 |        |          |                                                                                                     | Audito                      |             |      |            | 6,5        |      | Sea     | iting for 600                                                                        |
| icience Labs                    |            | 4           |      |        | 80<br>25 |                                                                                                     | Perfor te Stage             |             |      | 0          | 2,00       |      |         |                                                                                      |
| icience Classrooms              |            |             |      |        | 25       |                                                                                                     |                             | _           | 2    | D.         | 70         |      |         |                                                                                      |
| icience Prep Rooms              |            | 3           |      |        |          |                                                                                                     |                             | S tal       | IF I |            |            | -    | 90      |                                                                                      |
| cience Storage                  |            | 3           |      |        |          |                                                                                                     |                             |             |      |            |            |      |         |                                                                                      |
|                                 | Subtotal   | 11          |      | 5,250  | 105      |                                                                                                     | Library/Media Center        | on 🚽        |      | 2,000      | 2,000      |      |         |                                                                                      |
| pacial Education                |            |             |      |        |          |                                                                                                     | Design + Innovation Commo   |             |      | 2,000      | 2,000      |      |         |                                                                                      |
| pecial Education Classroom (2   | 2-25 kide) | 2           |      | 1,700  |          |                                                                                                     | Tech Shop                   |             | Ť    | 1,200      | 1,200      |      |         |                                                                                      |
| pecial Education Classroom (2   |            | 2           | 660  | 1,320  |          |                                                                                                     | Tech Classrooms             |             | 2    | 1,000      | 2,000      | 20   | 40      |                                                                                      |
| pecial Education Classroom (8   |            | 2           |      | 1,100  |          |                                                                                                     |                             | Subtotal    | 5    |            | 7,200      |      | 80      |                                                                                      |
| Autistic Support Classroom      |            | 2           | 950  | 1,900  |          | include toilet roc                                                                                  |                             |             |      |            |            |      |         |                                                                                      |
|                                 |            | 1           | 850  |        |          |                                                                                                     |                             |             |      | 9,000      | 9,000      | 66   | 66 Ma   | in & 2 Side BB courts, seats 500                                                     |
| leading Specialist              |            | 1           | 330  | 330    |          |                                                                                                     | Auso Sym                    |             |      |            |            |      | 33      |                                                                                      |
| Aath Specialist                 |            |             |      |        |          |                                                                                                     | Center                      |             |      | 1,000      | 1,000      |      |         |                                                                                      |
| inglish Language Learners (ELL) |            | 2           | 660  | 1,320  |          |                                                                                                     | Room                        |             |      | 750        |            |      |         |                                                                                      |
| peech + OT/PT                   |            | 1           |      |        |          |                                                                                                     | Lock yon                    |             |      | 750        | 750        |      |         |                                                                                      |
| Sensor Room                     |            | 1           |      |        |          |                                                                                                     | Addin Ar Room               |             |      | 650<br>375 | 650<br>750 |      |         |                                                                                      |
|                                 |            |             |      |        |          |                                                                                                     | Health Classroom            |             | 2    |            |            | 27   | 27      |                                                                                      |
|                                 | Subtotal   | 15          |      | 9,510  |          |                                                                                                     | Instructors Office          |             | 2    | 260        |            |      |         |                                                                                      |
|                                 |            |             |      |        |          |                                                                                                     | Athletics Storage           |             | 3    |            | 1,005      |      |         |                                                                                      |
|                                 |            |             |      |        |          |                                                                                                     |                             | Subtotal    | 14   |            | 18,775     |      | 126     |                                                                                      |
|                                 |            |             |      |        |          |                                                                                                     |                             |             |      |            |            |      |         |                                                                                      |
|                                 |            |             |      |        |          |                                                                                                     | ACAD                        | EMIC TOTAL  | 45   |            | 30,910     |      | 580     |                                                                                      |
|                                 |            |             |      |        |          |                                                                                                     | CAREER FOC                  |             |      |            | 25,865     |      | 190     |                                                                                      |
|                                 |            |             |      |        |          |                                                                                                     |                             | LETIC TOTAL | 14   |            |            |      | 126     |                                                                                      |
| OTAL                            |            | 45          |      | 30,910 | 58       |                                                                                                     | SCH                         | IOOL TOTAL  |      |            |            | 3    | 896     | Total Student Capacity                                                               |

6th GRADE 7TH GRADE 8TH GRADE

SCIENCES FOREIGN LANGUAGE SPECIAL EDUCATION

TOTAL

|                                |                | -                                                                                                               | Descent         | _                   | C    |       | Clifton Heights Middle School  |
|--------------------------------|----------------|-----------------------------------------------------------------------------------------------------------------|-----------------|---------------------|------|-------|--------------------------------|
|                                |                | No.                                                                                                             | Proposed<br>NSF | Total               | Per  | Total | January 21, 2019<br>Remarks    |
| Proposed New Middle Sch        | ool (Grades A  | 8 750 P                                                                                                         | lanned Studen   |                     | Room | -     |                                |
| ACADEMIC CENTER                | iour fordues c | 10, 1001                                                                                                        | idinied studen  | ( copacity)         |      |       |                                |
| Core Programs                  |                |                                                                                                                 |                 |                     |      |       |                                |
| 6th Grade Classrooms           |                | 6                                                                                                               | 850             | 5,100               | 25   | 150   |                                |
| 7th Grade Classrooms           |                | 6                                                                                                               | 850             | 5,100               | 25   | 150   |                                |
| 8th Grade Classrooms           |                | 6                                                                                                               | 850             | 5,100               | 25   | 150   |                                |
|                                | Subtotal       | 18                                                                                                              |                 | 15,300              | -    | 450   | 1                              |
| Foreign Language               |                |                                                                                                                 |                 |                     |      |       |                                |
| Language Classrooms            |                | 1                                                                                                               | 850             | 850                 | 25   | 25    |                                |
|                                | Subtotal       | 1                                                                                                               |                 | 850                 | -    | 25    |                                |
| Science Classrooms             |                |                                                                                                                 |                 |                     |      |       |                                |
| Science Labs                   |                | 4                                                                                                               | 1,100           | 4,400               | 20   | 80    |                                |
| ocience Classrooms             |                | 1                                                                                                               | 850             | 850                 | 25   | 25    |                                |
| Science Prep Rooms             |                | 3                                                                                                               | 195             | 585                 |      |       |                                |
| Science Storage                |                | 3                                                                                                               | 195             | 585                 |      |       |                                |
|                                | Subtotal       | 11                                                                                                              |                 | 5,250               |      | 105   |                                |
| Special Education              |                |                                                                                                                 |                 |                     |      |       |                                |
| Special Education Classroom (2 | 22-25 kids)    | 2                                                                                                               | 850             | 1,700               |      |       |                                |
| Special Education Classroom (  | 12-15 kids)    | 2                                                                                                               | 660             | 1,320               |      |       |                                |
| Special Education Classroom (8 | 3-10 kids)     | 2                                                                                                               | 550             | 1,100               |      |       |                                |
| Autistic Support Classroom     |                | 2                                                                                                               | 950             | 1,900               |      |       | includes dedicated toilet room |
| Gifted Classroom               |                | 1                                                                                                               | 850             | 850                 |      |       |                                |
| Reading Specialist             |                | 1                                                                                                               | 330             | 330                 |      |       |                                |
| Math Specialist                |                | 1                                                                                                               | 330             | 330                 |      |       |                                |
| English Language Learners (ELL | )              | 2                                                                                                               | 660             | 1,320               |      |       |                                |
| Speech + OT/PT                 |                | 1                                                                                                               | 330             | 330                 |      |       |                                |
| Sensor Room                    |                | 1                                                                                                               | 330             | 330                 |      |       |                                |
|                                | Subtotal       | 15                                                                                                              |                 | 9,510               |      |       | 7                              |
|                                |                | the second se |                 | and the second data |      | -     |                                |