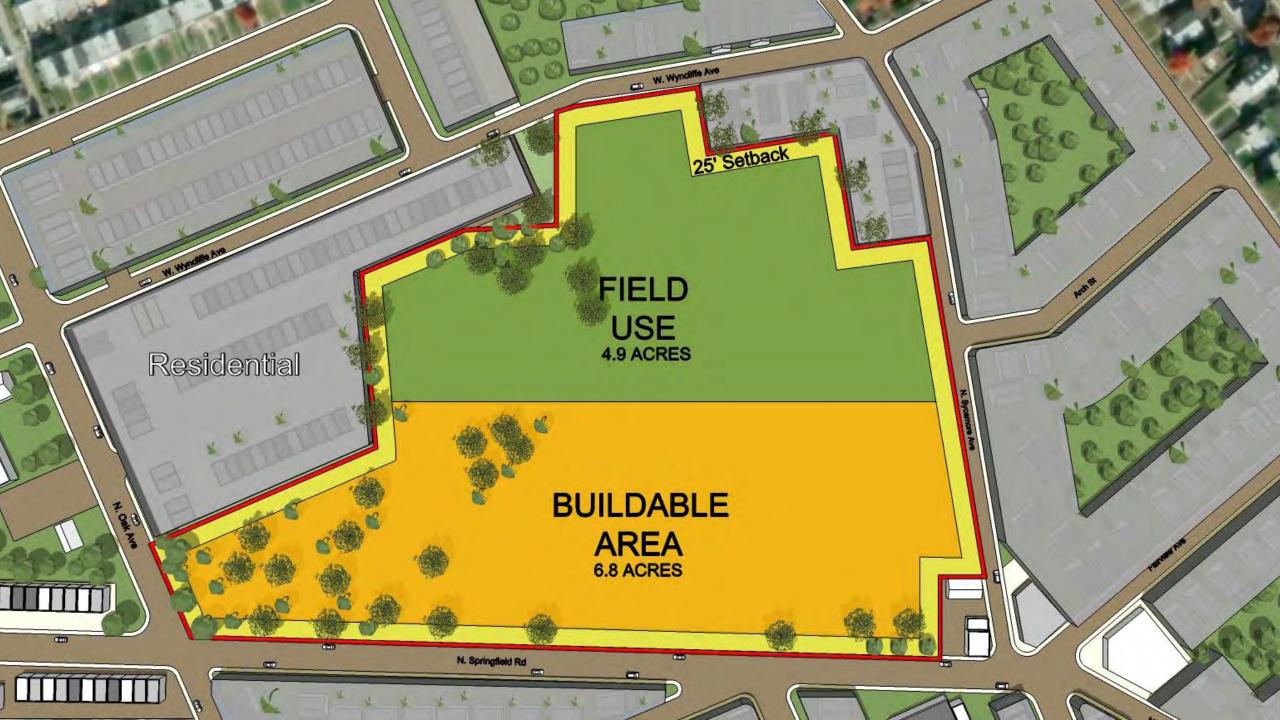

1,65         1,65         1,65         1,65         1,65         1,65         1,65         1,65         1,65         1,65         1,65         1,65         1,65         1,65         1,65         1,65         1,65         1,65         1,65         1,65         1,65         1,65 | No.         NSF         Total         Per<br>Room         Total         Remarks           1         3,500         3,500         seating for 300           2         400         800           4         6,800 |

square feet



kcbA Architects

# MIDDLE SCHOOL AT CLIFTON HEIGHTS









#### **QUALITIES OF THE SITE:**

#### Playfields for community use

- Athletics
- Children's playground
- Access to N Springfield Road
  - **Nestled within neighborhood**
- Goal to enhance an existing community asset





































#### **CONSTRUCTION PHASING:**

Construction of playfields from summer 2020 through winter 2021, open spring '21

Programs play on district fields during field construction

Safety fencing separates fields from building during construction





























# MIDDLE SCHOOL PROJECT SCHEDULE

|                                                                                                                                                                                                                                                                                                                                             |         |          |       |                 |     | IDDLE S |          |          |           |          |          |                  |