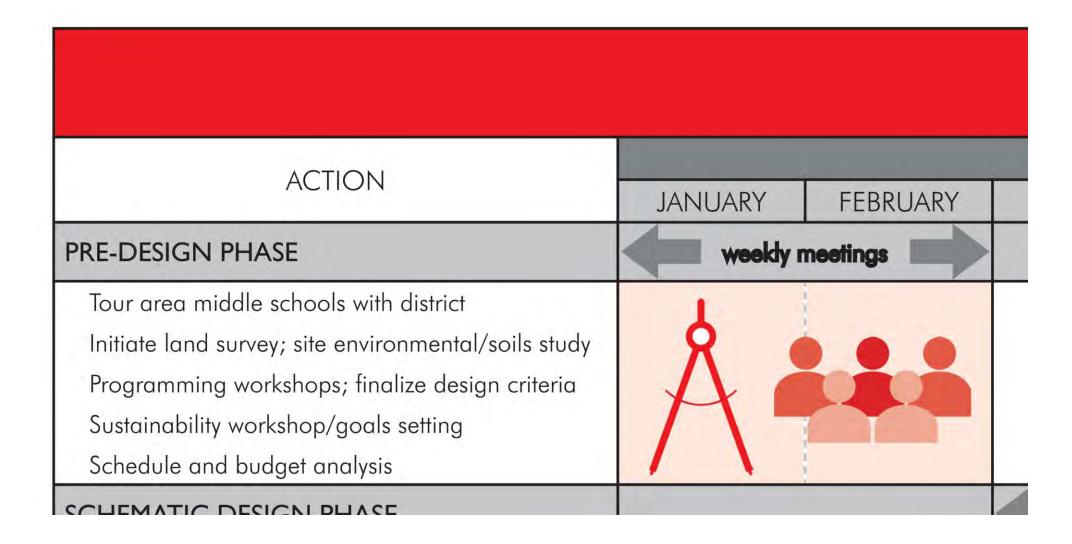

#### TIMELINE

- In 2016, we began a detailed review of the School District's facilities included and not limited to:
  - Overview of the school district, including its geography, population, wealth and any distinguishing features.
  - Overview of the district's educational program, including special facility or design needs related to future curriculum or instructional practices.
  - Objective analysis of projected demographics and district current and projected enrollment for each grade.