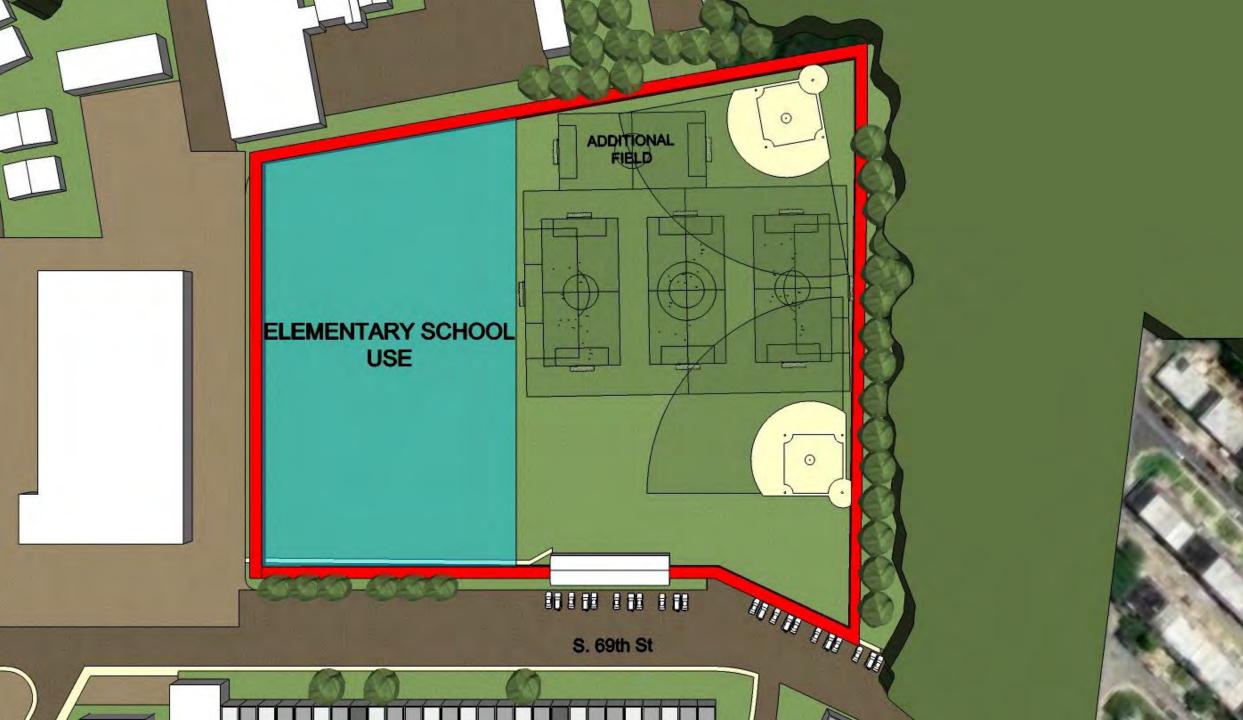

#### Goals

- Provide draft plan of possible new middle school in Clifton Heights.
- Review draft plan of possible new elementary school located at either Cardington Field or the 69th street athletic complex.
- Consider several building renovations and improvements as described in previous, public presentations.
- Ease overcrowding in several district schools.
- Improve facilities for greater academic as well as athletic opportunities for the students and community we serve.
- Improve home values.
- Improve facilities while recognizing overall impact to tax payers.

- New Middle School at Clifton Heights
- New Elementary School on 69<sup>th</sup> Street
- Beverly Hills Middle School
- Drexel Hills Middle School
- Garrettford Elementary School
- Aronimink Elementary School