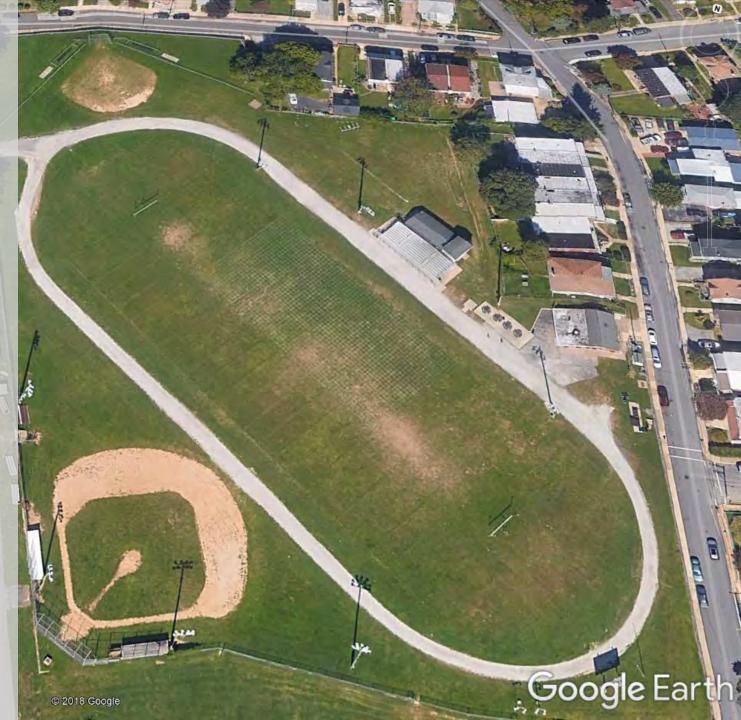

### **OVERALL FACILITIES REVIEW**

- 14 Schools serving over 12,000 students.
- We have buildings that are 93 years old with the youngest built in 1975.
- Building additions have taken place where possible to address enrollment needs.
- We face over \$110,000,000 in deferred maintenance costs.
- We face overcrowding in several schools.
- Key examples of overcrowding are Highland Park Elementary School and Beverly Hills Middle School with no room for expansion.
- Senkow Elementary School is a leased building outside of the District.
- Charles Kelley Elementary School is a leased building in District.
- District owned properties: Cardington Field and Clifton Field (Moyerman-Gibson tract)

#### Goals

- Provide draft plan of possible new middle school in Clifton Heights.
- Review draft plan of possible new elementary school located at either Cardington Field or the 69th street athletic complex.
- Consider several building renovations and improvements as described in previous, public presentations.
- Ease overcrowding in several district schools.
- Improve facilities for greater academic as well as athletic opportunities for the students and community we serve.
- Improve home values.
- Improve facilities while recognizing overall impact to tax payers.

#### **Goals**

• Study viability of constructing a new middle school at Clifton Heights

 Better accommodate growing enrollment and alleviate overcrowding at middle schools

 Provide environments to support your 21<sup>st</sup> century educational program