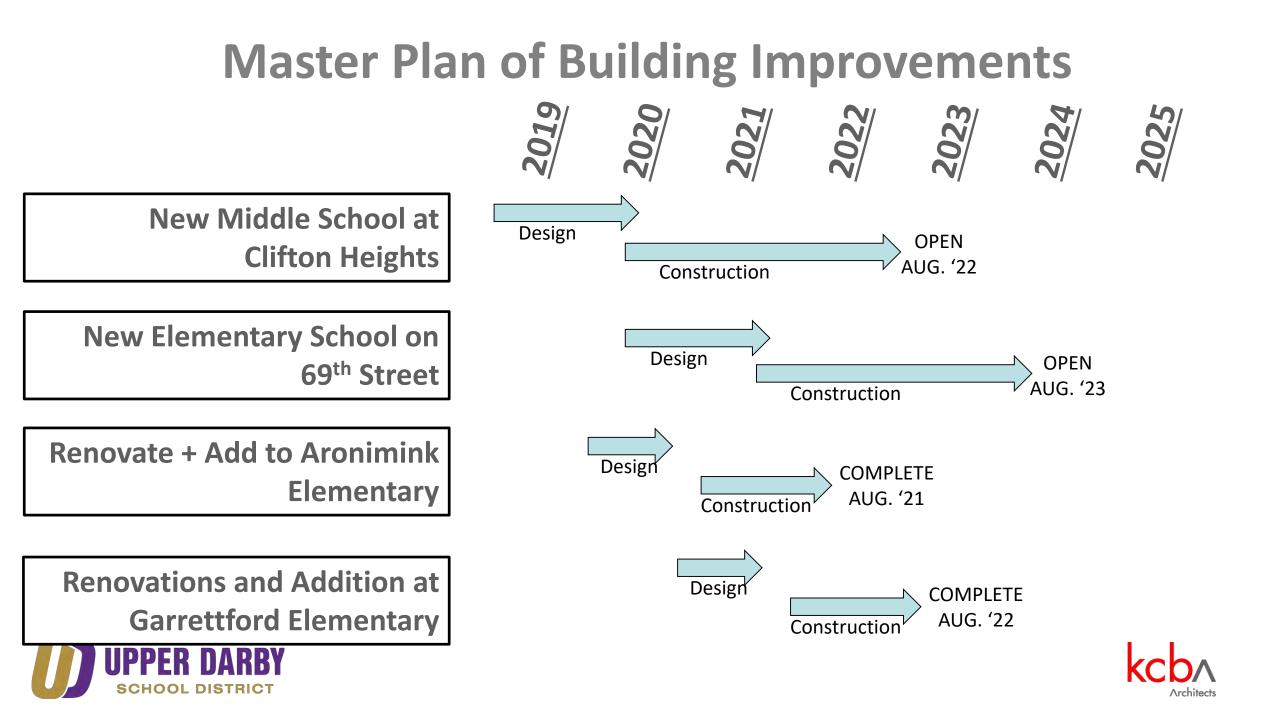

#### Goals

- Provide draft plan of possible new middle school in Clifton Heights.
- Review draft plan of possible new elementary school located at either Cardington Field or the 69th street athletic complex.
- Consider several building renovations and improvements as described in previous, public presentations.
- Ease overcrowding in several district schools.
- Improve facilities for greater academic as well as athletic opportunities for the students and community we serve.
- Improve home values.
- Improve facilities while recognizing overall impact to tax payers.

- New Middle School at Clifton Heights
- New Elementary School on 69<sup>th</sup> Street
- Beverly Hills Middle School
- Drexel Hills Middle School
- Garrettford Elementary School
- Aronimink Elementary School

#### **Goals**

• Study viability of constructing a new middle school at Clifton Heights

 Better accommodate growing enrollment and alleviate overcrowding at middle schools

 Provide environments to support your 21<sup>st</sup> century educational program