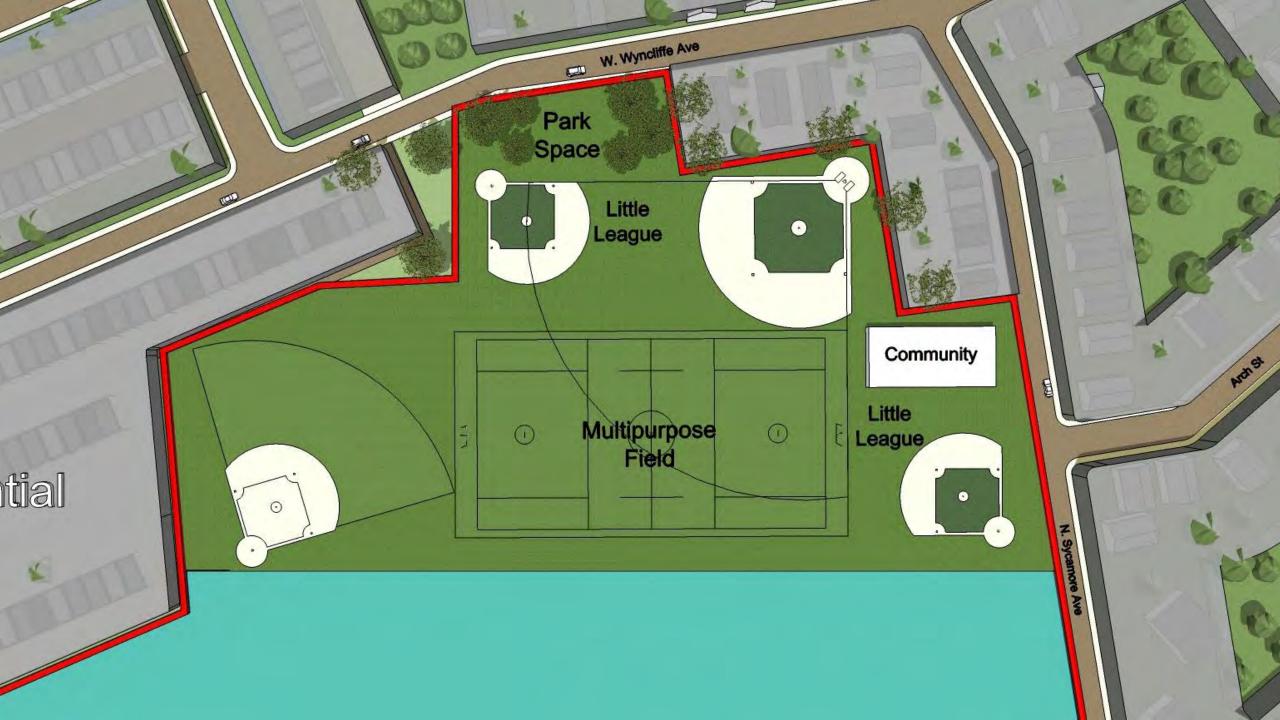

#### Goals

- Provide draft plan of possible new middle school in Clifton Heights.
- Review draft plan of possible new elementary school located at either Cardington Field or the 69th street athletic complex.
- Consider several building renovations and improvements as described in previous, public presentations.
- Ease overcrowding in several district schools.
- Improve facilities for greater academic as well as athletic opportunities for the students and community we serve.
- Improve home values.
- Improve facilities while recognizing overall impact to tax payers.

- New Middle School at Clifton Heights
- New Elementary School on 69<sup>th</sup> Street
- Beverly Hills Middle School
- Drexel Hills Middle School
- Garrettford Elementary School
- Aronimink Elementary School

#### **Goals**

• Study viability of constructing a new middle school at Clifton Heights

 Better accommodate growing enrollment and alleviate overcrowding at middle schools

 Provide environments to support your 21<sup>st</sup> century educational program