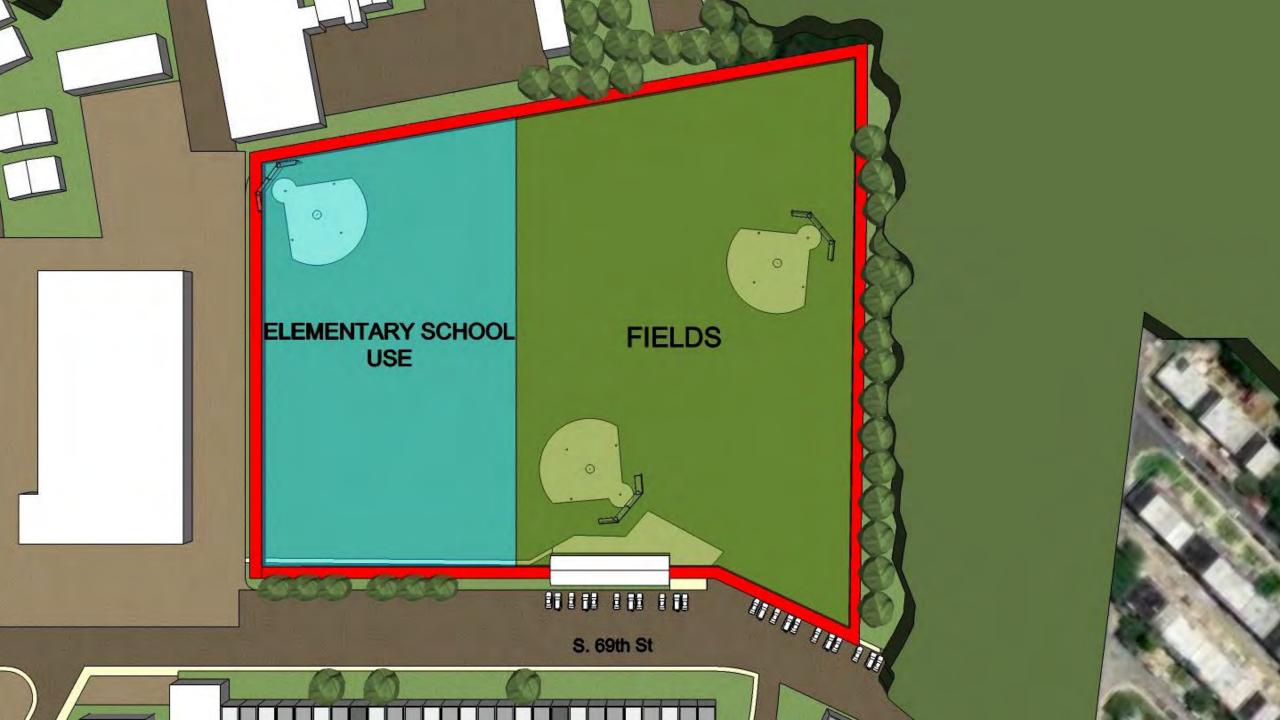

#### Goals

- Provide draft plan of possible new middle school in Clifton Heights.
- Review draft plan of possible new elementary school located at either Cardington Field or the 69th street athletic complex.
- Consider several building renovations and improvements as described in previous, public presentations.
- Ease overcrowding in several district schools.
- Improve facilities for greater academic as well as athletic opportunities for the students and community we serve.
- Improve home values.
- Improve facilities while recognizing overall impact to tax payers.

- New Middle School at Clifton Heights
- New Elementary School on 69<sup>th</sup> Street
- Beverly Hills Middle School
- Drexel Hills Middle School
- Garrettford Elementary School
- Aronimink Elementary School