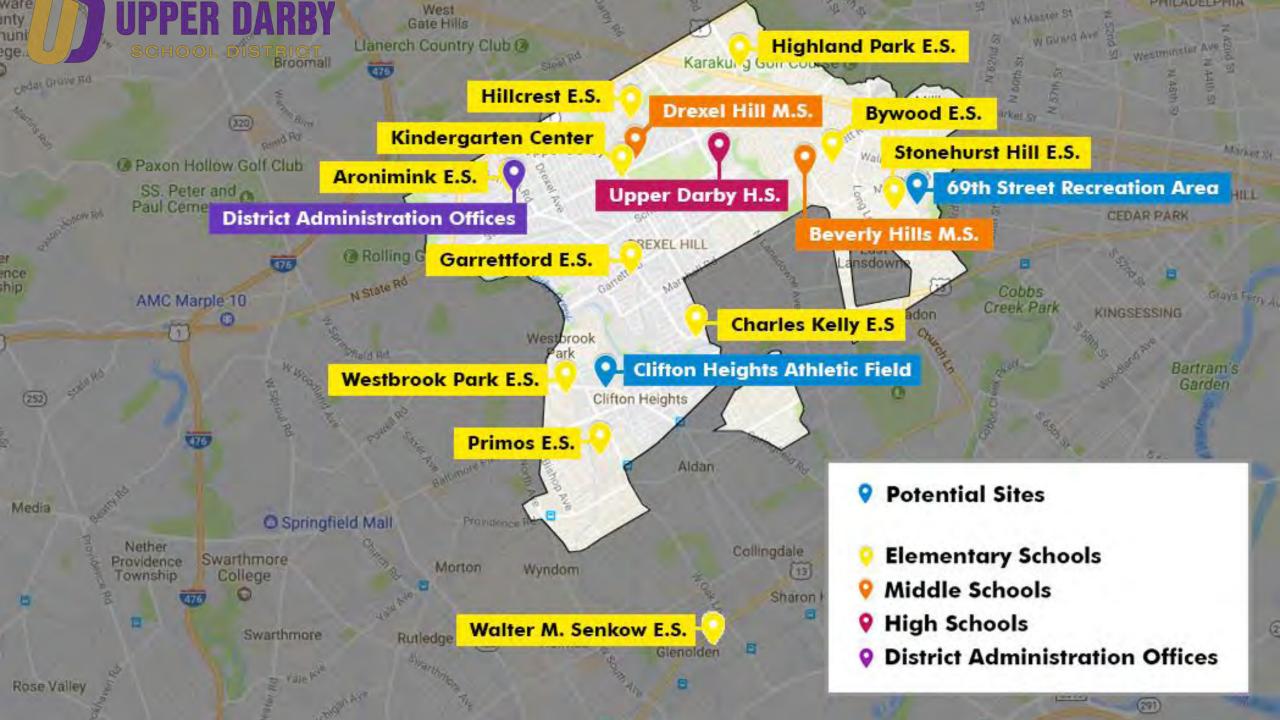

### **OVERALL FACILITIES REVIEW**

- 14 Schools serving over 12,000 students.
- We have buildings that are 93 years old with the youngest built in 1975.
- Building additions have taken place where possible to address enrollment needs.
- We face over \$110,000,000 in deferred maintenance costs.
- We face overcrowding in several schools.
- Key examples of overcrowding are Highland Park Elementary School and Beverly Hills Middle School with no room for expansion.
- Senkow Elementary School is a leased building outside of the District.
- Charles Kelley Elementary School is a leased building in District.
- District owned properties: Cardington Field and Clifton Field (Moyerman-Gibson tract)

#### Goals

- Provide draft plan of possible new middle school in Clifton Heights.
- Review draft plan of possible new elementary school located at either Cardington Field or the 69th street athletic complex.
- Consider several building renovations and improvements as described in previous, public presentations.
- Ease overcrowding in several district schools.
- Improve facilities for greater academic as well as athletic opportunities for the students and community we serve.
- Improve home values.
- Improve facilities while recognizing overall impact to tax payers.

#### **Focus**

This study entailed a review of potential building locations, conditions analysis of existing middle schools, building capacities, and delivery of educational programs. The following buildings and sites were included in this process:

- New Middle School at Clifton Heights
- New Elementary School on 69<sup>th</sup> Street
- Beverly Hills Middle School
- Drexel Hills Middle School
- Garrettford Elementary School
- Aronimink Elementary School