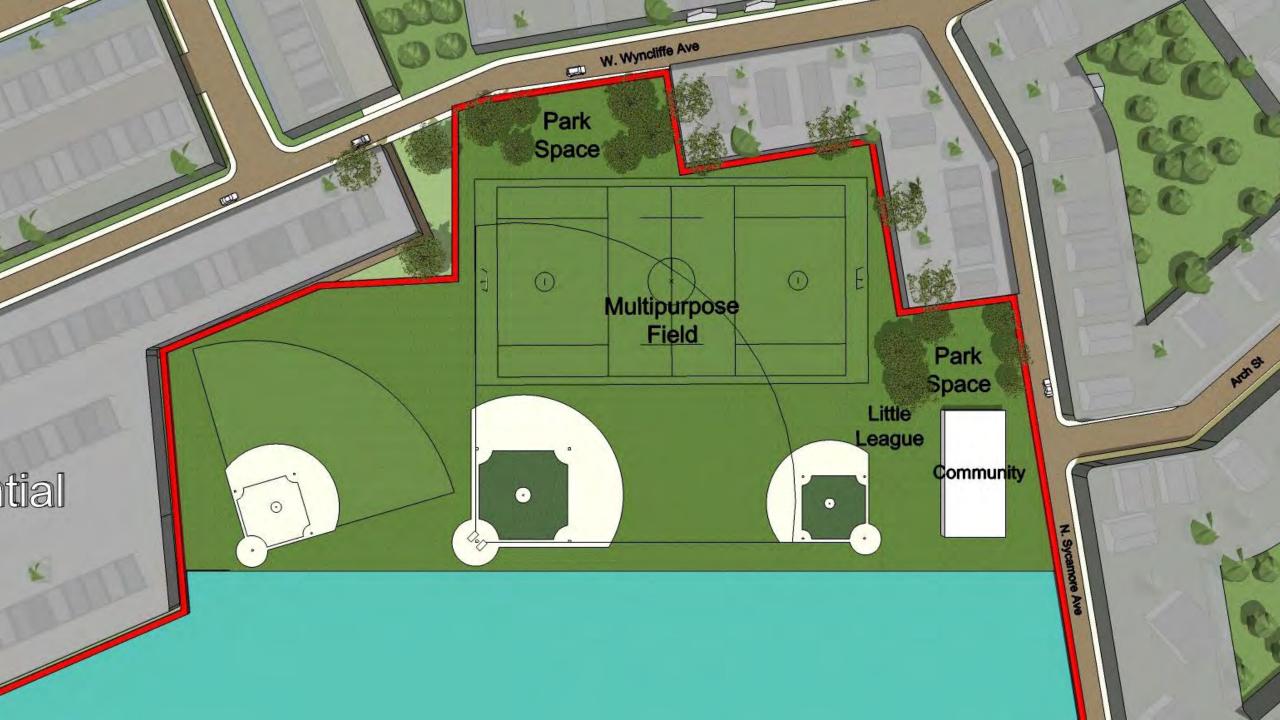

#### Goals

- Provide draft plan of possible new middle school in Clifton Heights.
- Review draft plan of possible new elementary school located at either Cardington Field or the 69th street athletic complex.
- Consider several building renovations and improvements as described in previous, public presentations.
- Ease overcrowding in several district schools.
- Improve facilities for greater academic as well as athletic opportunities for the students and community we serve.
- Improve home values.
- Improve facilities while recognizing overall impact to tax payers.

- New Middle School at Clifton Heights
- New Elementary School on 69<sup>th</sup> Street
- Beverly Hills Middle School
- Drexel Hills Middle School
- Garrettford Elementary School
- Aronimink Elementary School

#### **Goals**

• Study viability of constructing a new middle school at Clifton Heights

 Better accommodate growing enrollment and alleviate overcrowding at middle schools

 Provide environments to support your 21<sup>st</sup> century educational program