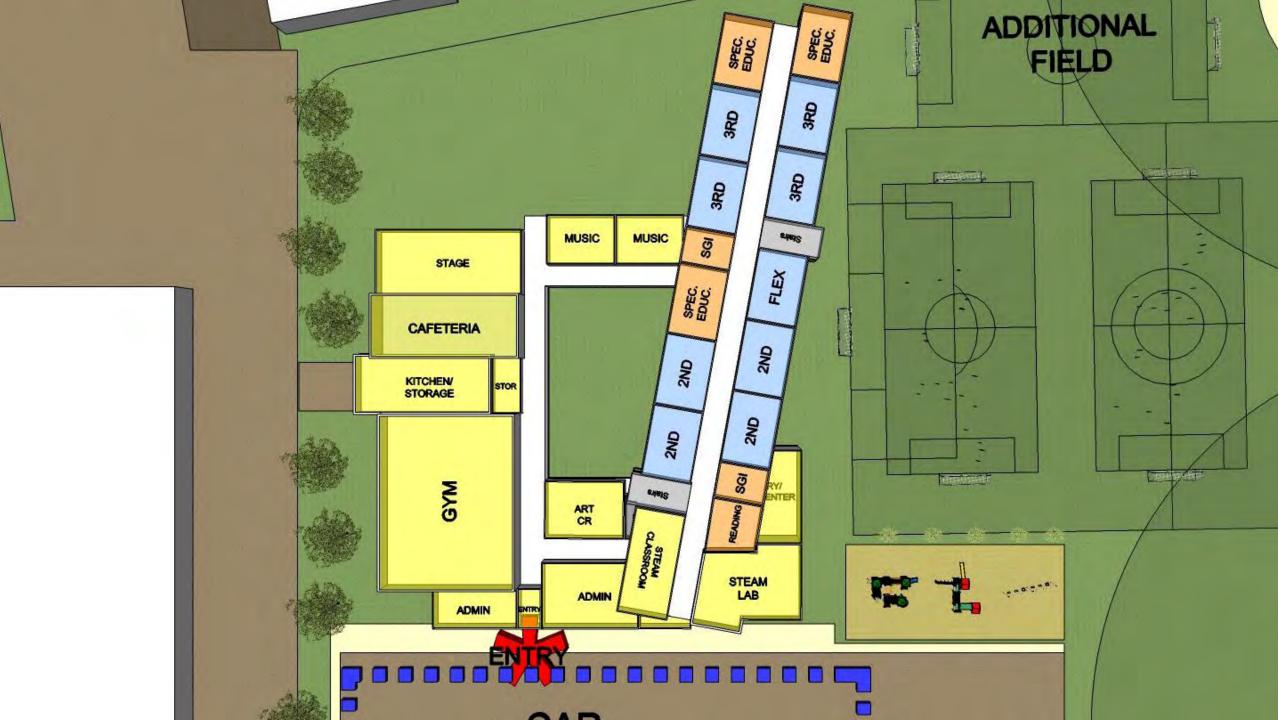

- New Middle School at Clifton Heights
- New Elementary School on 69<sup>th</sup> Street
- Beverly Hills Middle School
- Drexel Hills Middle School
- Garrettford Elementary School
- Aronimink Elementary School

#### **Goals**

• Study viability of constructing a new middle school at Clifton Heights

 Better accommodate growing enrollment and alleviate overcrowding at middle schools

 Provide environments to support your 21<sup>st</sup> century educational program