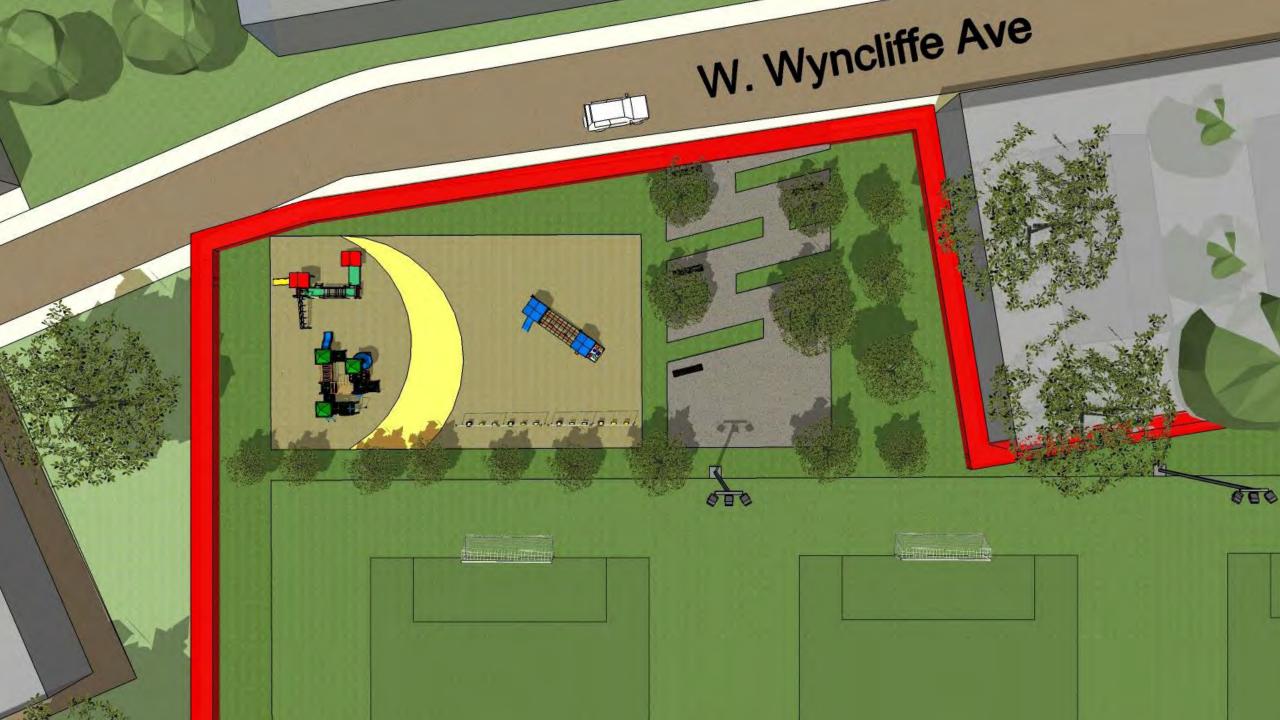

#### Goals

- Provide draft plan of possible new middle school in Clifton Heights.
- Review draft plan of possible new elementary school located at either Cardington Field or the 69th street athletic complex.
- Consider several building renovations and improvements as described in previous, public presentations.
- Ease overcrowding in several district schools.
- Improve facilities for greater academic as well as athletic opportunities for the students and community we serve.
- Improve home values.
- Improve facilities while recognizing overall impact to tax payers.

#### **Focus**

This study entailed a review of potential building locations, conditions analysis of existing middle schools, building capacities, and delivery of educational programs. The following buildings and sites were included in this process:

- New Middle School at Clifton Heights
- New Elementary School on 69<sup>th</sup> Street
- Beverly Hills Middle School
- Drexel Hills Middle School
- Garrettford Elementary School
- Aronimink Elementary School

#### **Goals**

• Study viability of constructing a new middle school at Clifton Heights

 Better accommodate growing enrollment and alleviate overcrowding at middle schools

 Provide environments to support your 21<sup>st</sup> century educational program