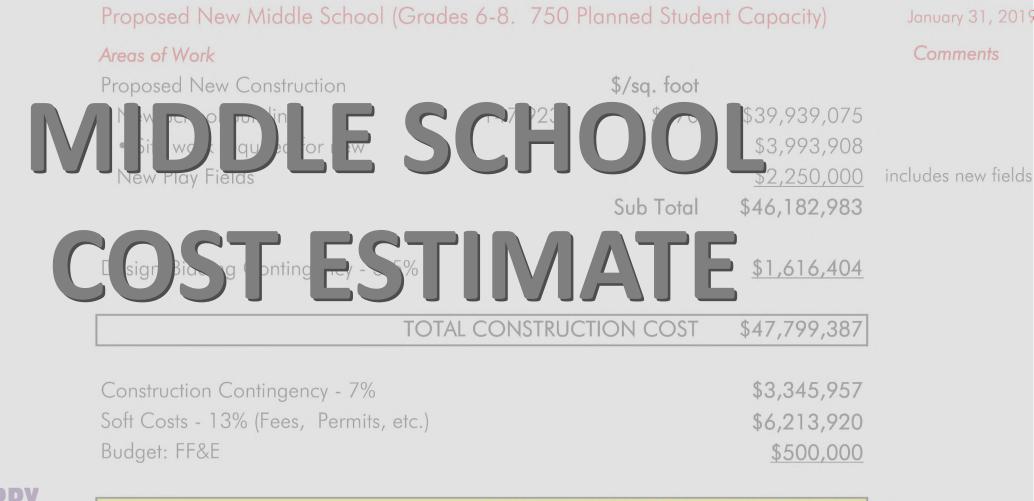

 Create a priority list of needs and actions for the next several years

| Addian.                         |            |             |      |        | UF       | pper Darby School District<br>Program of Proposed Education Spaces<br>Clifton Heights Middle School | kcbr.                       |             |      |            |            |      |         | r Darby School Distric                                                               |
|---------------------------------|------------|-------------|------|--------|----------|-----------------------------------------------------------------------------------------------------|-----------------------------|-------------|------|------------|------------|------|---------|--------------------------------------------------------------------------------------|
|                                 |            |             |      |        |          |                                                                                                     |                             |             | _    | Proposed   |            |      |         | ogram of Proposed Education Space<br>Clifton Heights Middle Schoo<br>January 21, 201 |
|                                 |            | -8, 750 Pla |      |        | Koom     |                                                                                                     |                             |             |      |            |            |      |         |                                                                                      |
| ACADEMIC CENTER                 |            |             |      |        |          |                                                                                                     | CAREER FOCUSED LEARNIN      | IG          | ne.  |            | TOIGI      | Room |         |                                                                                      |
| Core Programs                   |            |             |      |        |          |                                                                                                     | Family and Consumer Science | ce .        |      |            |            |      |         |                                                                                      |
| oth Grade Classrooms            |            | 6           |      | 5,100  |          |                                                                                                     | F&CS Classroom              |             | 1    | 1,200      |            | 20   | 20 Kito | then Labs                                                                            |
| 7th Grade Classrooms            |            | 6           |      | 5,100  |          |                                                                                                     | F&CS Storage                |             | 1    |            |            |      |         |                                                                                      |
| 3th Grade Classrooms            |            | 6           |      | 5,100  | 25 150   |                                                                                                     |                             | Subtotal    | 1    |            | 1,525      |      | 20      |                                                                                      |
|                                 | Subtotal   | 18          |      | 15,300 | 450      |                                                                                                     | Art and Music Center        |             |      |            |            |      |         |                                                                                      |
|                                 | obbiolar   |             |      | /      |          |                                                                                                     | General Art Classroom       |             | 2    | 1,400      | 2,800      | 20   | 40      |                                                                                      |
| oreign Language                 |            |             |      |        |          |                                                                                                     | Art Storage                 |             | 2    | 400        |            |      |         |                                                                                      |
| anguage Classrooms              |            |             |      |        | 25 25    |                                                                                                     | Music Band Room             |             | Ĩ    | 1,800      | 1,800      |      | 25      | 17/10/10 150 200 1 1 1                                                               |
|                                 | Subtotal   | 1           |      | 850    | 25       |                                                                                                     | Choral Room                 |             | 1    | 1,400      | 1,400      | 25   | 25 Enle | arged 7/18/18, 150-200 student:                                                      |
| cience Classrooms               |            |             |      |        |          |                                                                                                     | tosic store                 |             |      |            | 2          |      |         |                                                                                      |
|                                 |            | a N         | 1.10 |        |          |                                                                                                     | Audito                      |             |      |            | 6,5        |      | Sea     | iting for 600                                                                        |
| icience Labs                    |            | 4           |      |        | 80<br>25 |                                                                                                     | Perfor te Stage             |             |      | 0          | 2,00       |      |         |                                                                                      |
| icience Classrooms              |            |             |      |        | 25       |                                                                                                     |                             | _           | 2    | D.         | 70         |      |         |                                                                                      |
| icience Prep Rooms              |            | 3           |      |        |          |                                                                                                     |                             | S tal       | IF I |            |            | -    | 90      |                                                                                      |
| cience Storage                  |            | 3           |      |        |          |                                                                                                     |                             |             |      |            |            |      |         |                                                                                      |
|                                 | Subtotal   | 11          |      | 5,250  | 105      |                                                                                                     | Library/Media Center        | on 🚽        |      | 2,000      | 2,000      |      |         |                                                                                      |
| pacial Education                |            |             |      |        |          |                                                                                                     | Design + Innovation Commo   |             |      | 2,000      | 2,000      |      |         |                                                                                      |
| pecial Education Classroom (2   | 2-25 kide) | 2           |      | 1,700  |          |                                                                                                     | Tech Shop                   |             | Ť    | 1,200      | 1,200      |      |         |                                                                                      |
| pecial Education Classroom (2   |            | 2           | 660  | 1,320  |          |                                                                                                     | Tech Classrooms             |             | 2    | 1,000      | 2,000      | 20   | 40      |                                                                                      |
| pecial Education Classroom (8   |            | 2           |      | 1,100  |          |                                                                                                     |                             | Subtotal    | 5    |            | 7,200      |      | 80      |                                                                                      |
| Autistic Support Classroom      |            | 2           | 950  | 1,900  |          | include toilet roc                                                                                  |                             |             |      |            |            |      |         |                                                                                      |
|                                 |            | 1           | 850  |        |          |                                                                                                     |                             |             |      | 9,000      | 9,000      | 66   | 66 Ma   | in & 2 Side BB courts, seats 500                                                     |
| leading Specialist              |            | 1           | 330  | 330    |          |                                                                                                     | Auso Sym                    |             |      |            |            |      | 33      |                                                                                      |
| Aath Specialist                 |            |             |      |        |          |                                                                                                     | Center                      |             |      | 1,000      | 1,000      |      |         |                                                                                      |
| inglish Language Learners (ELL) |            | 2           | 660  | 1,320  |          |                                                                                                     | Room                        |             |      | 750        |            |      |         |                                                                                      |
| peech + OT/PT                   |            | 1           |      |        |          |                                                                                                     | Lock yon                    |             |      | 750        | 750        |      |         |                                                                                      |
| Sensor Room                     |            | 1           |      |        |          |                                                                                                     | Addin Ar Room               |             |      | 650<br>375 | 650<br>750 |      |         |                                                                                      |
|                                 |            |             |      |        |          |                                                                                                     | Health Classroom            |             | 2    |            |            | 27   | 27      |                                                                                      |
|                                 | Subtotal   | 15          |      | 9,510  |          |                                                                                                     | Instructors Office          |             | 2    | 260        |            |      |         |                                                                                      |
|                                 |            |             |      |        |          |                                                                                                     | Athletics Storage           |             | 3    |            | 1,005      |      |         |                                                                                      |
|                                 |            |             |      |        |          |                                                                                                     |                             | Subtotal    | 14   |            | 18,775     |      | 126     |                                                                                      |
|                                 |            |             |      |        |          |                                                                                                     |                             |             |      |            |            |      |         |                                                                                      |
|                                 |            |             |      |        |          |                                                                                                     | ACAD                        | EMIC TOTAL  | 45   |            | 30,910     |      | 580     |                                                                                      |
|                                 |            |             |      |        |          |                                                                                                     | CAREER FOC                  |             |      |            | 25,865     |      | 190     |                                                                                      |
|                                 |            |             |      |        |          |                                                                                                     |                             | LETIC TOTAL | 14   |            |            |      | 126     |                                                                                      |
| OTAL                            |            | 45          |      | 30,910 | 58       |                                                                                                     | SCH                         | IOOL TOTAL  |      |            |            | 3    | 896     | Total Student Capacity                                                               |

6th GRADE 7TH GRADE 8TH GRADE

SCIENCES FOREIGN LANGUAGE SPECIAL EDUCATION

TOTAL

|                                |                | -                                                                                                               | Descent         | _                   | C    |       | Clifton Heights Middle School  |
|--------------------------------|----------------|-----------------------------------------------------------------------------------------------------------------|-----------------|---------------------|------|-------|--------------------------------|
|                                |                | No.                                                                                                             | Proposed<br>NSF | Total               | Per  | Total | January 21, 2019<br>Remarks    |
| Proposed New Middle Sch        | ool (Grades A  | 8 750 P                                                                                                         | lanned Studen   |                     | Room | -     |                                |
| ACADEMIC CENTER                | iour fordues c | 10, 1001                                                                                                        | idinied studen  | ( copacity)         |      |       |                                |
| Core Programs                  |                |                                                                                                                 |                 |                     |      |       |                                |
| 6th Grade Classrooms           |                | 6                                                                                                               | 850             | 5,100               | 25   | 150   |                                |
| 7th Grade Classrooms           |                | 6                                                                                                               | 850             | 5,100               | 25   | 150   |                                |
| 8th Grade Classrooms           |                | 6                                                                                                               | 850             | 5,100               | 25   | 150   |                                |
|                                | Subtotal       | 18                                                                                                              |                 | 15,300              | -    | 450   | 1                              |
| Foreign Language               |                |                                                                                                                 |                 |                     |      |       |                                |
| Language Classrooms            |                | 1                                                                                                               | 850             | 850                 | 25   | 25    |                                |
|                                | Subtotal       | 1                                                                                                               |                 | 850                 | -    | 25    |                                |
| Science Classrooms             |                |                                                                                                                 |                 |                     |      |       |                                |
| Science Labs                   |                | 4                                                                                                               | 1,100           | 4,400               | 20   | 80    |                                |
| ocience Classrooms             |                | 1                                                                                                               | 850             | 850                 | 25   | 25    |                                |
| Science Prep Rooms             |                | 3                                                                                                               | 195             | 585                 |      |       |                                |
| Science Storage                |                | 3                                                                                                               | 195             | 585                 |      |       |                                |
|                                | Subtotal       | 11                                                                                                              |                 | 5,250               |      | 105   |                                |
| Special Education              |                |                                                                                                                 |                 |                     |      |       |                                |
| Special Education Classroom (2 | 22-25 kids)    | 2                                                                                                               | 850             | 1,700               |      |       |                                |
| Special Education Classroom (  | 12-15 kids)    | 2                                                                                                               | 660             | 1,320               |      |       |                                |
| Special Education Classroom (8 | 3-10 kids)     | 2                                                                                                               | 550             | 1,100               |      |       |                                |
| Autistic Support Classroom     |                | 2                                                                                                               | 950             | 1,900               |      |       | includes dedicated toilet room |
| Gifted Classroom               |                | 1                                                                                                               | 850             | 850                 |      |       |                                |
| Reading Specialist             |                | 1                                                                                                               | 330             | 330                 |      |       |                                |
| Math Specialist                |                | 1                                                                                                               | 330             | 330                 |      |       |                                |
| English Language Learners (ELL | )              | 2                                                                                                               | 660             | 1,320               |      |       |                                |
| Speech + OT/PT                 |                | 1                                                                                                               | 330             | 330                 |      |       |                                |
| Sensor Room                    |                | 1                                                                                                               | 330             | 330                 |      |       |                                |
|                                | Subtotal       | 15                                                                                                              |                 | 9,510               |      |       | 7                              |
|                                |                | the second se |                 | and the second data |      | -     |                                |

30,910

Upper Darby School District

580 Student capacity in academic spaces