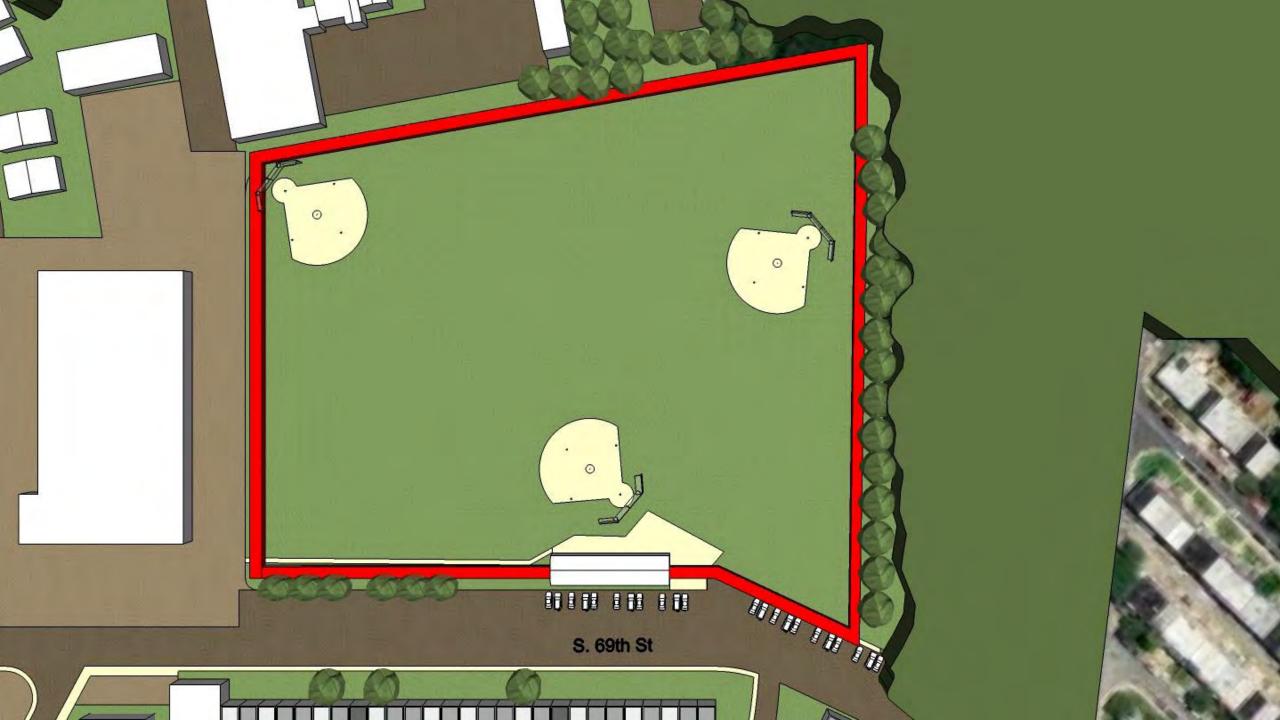

#### Goals

- Provide draft plan of possible new middle school in Clifton Heights.
- Review draft plan of possible new elementary school located at either Cardington Field or the 69th street athletic complex.
- Consider several building renovations and improvements as described in previous, public presentations.
- Ease overcrowding in several district schools.
- Improve facilities for greater academic as well as athletic opportunities for the students and community we serve.
- Improve home values.
- Improve facilities while recognizing overall impact to tax payers.