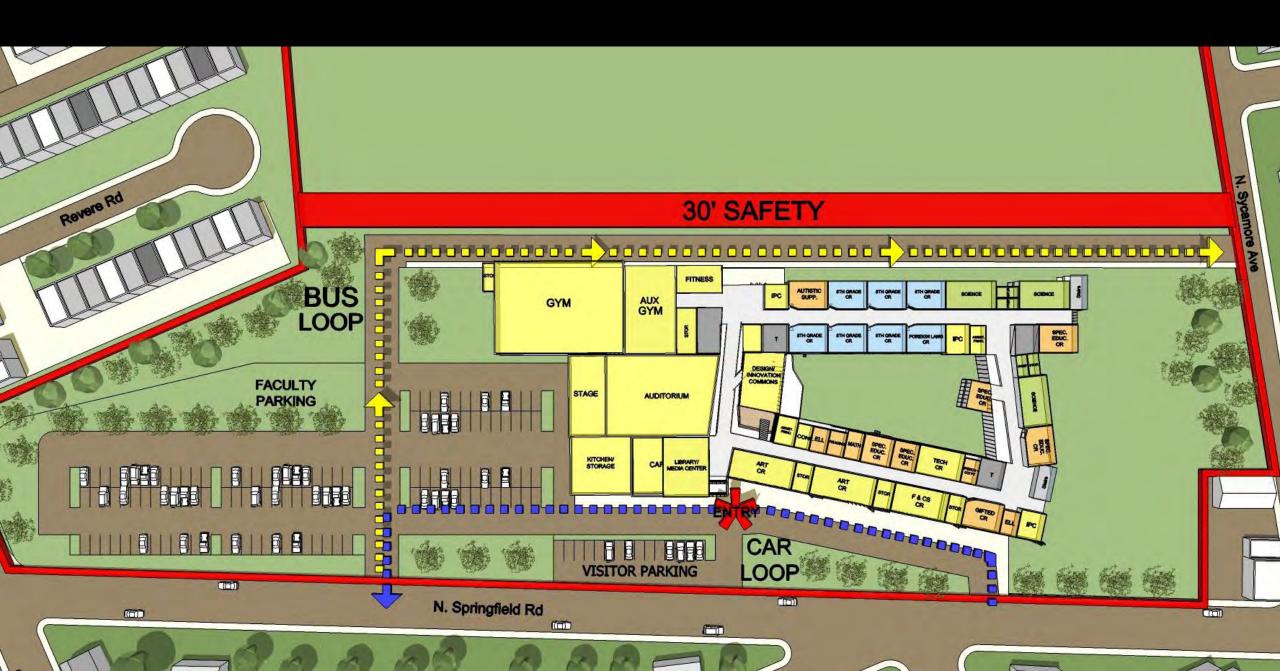

#### **Focus**

This study entailed a review of potential building locations, conditions analysis of existing middle schools, building capacities, and delivery of educational programs. The following buildings and sites were included in this process:

#### **Goals**

• Study viability of constructing a new middle school at Clifton Heights

 Better accommodate growing enrollment and alleviate overcrowding at middle schools

 Provide environments to support your 21<sup>st</sup> century educational program

 Create a priority list of needs and actions for the next several years

| Addian.                         |            |             |      |        | UF       | pper Darby School District<br>Program of Proposed Education Spaces<br>Clifton Heights Middle School | kcbr.                       |             |      |            |            |      |         | r Darby School Distric                                                               |
|---------------------------------|------------|-------------|------|--------|----------|-----------------------------------------------------------------------------------------------------|-----------------------------|-------------|------|------------|------------|------|---------|--------------------------------------------------------------------------------------|
|                                 |            |             |      |        |          |                                                                                                     |                             |             | _    | Proposed   |            |      |         | ogram of Proposed Education Space<br>Clifton Heights Middle Schoo<br>January 21, 201 |
|                                 |            | -8, 750 Pla |      |        | Koom     |                                                                                                     |                             |             |      |            |            |      |         |                                                                                      |
| ACADEMIC CENTER                 |            |             |      |        |          |                                                                                                     | CAREER FOCUSED LEARNIN      | IG          | ne.  |            | TOIGI      | Room |         |                                                                                      |
| Core Programs                   |            |             |      |        |          |                                                                                                     | Family and Consumer Science | ce .        |      |            |            |      |         |                                                                                      |
| oth Grade Classrooms            |            | 6           |      | 5,100  |          |                                                                                                     | F&CS Classroom              |             | 1    | 1,200      |            | 20   | 20 Kito | then Labs                                                                            |
| 7th Grade Classrooms            |            | 6           |      | 5,100  |          |                                                                                                     | F&CS Storage                |             | 1    |            |            |      |         |                                                                                      |
| 3th Grade Classrooms            |            | 6           |      | 5,100  | 25 150   |                                                                                                     |                             | Subtotal    | 1    |            | 1,525      |      | 20      |                                                                                      |
|                                 | Subtotal   | 18          |      | 15,300 | 450      |                                                                                                     | Art and Music Center        |             |      |            |            |      |         |                                                                                      |
|                                 | obbiolar   |             |      | /      |          |                                                                                                     | General Art Classroom       |             | 2    | 1,400      | 2,800      | 20   | 40      |                                                                                      |
| oreign Language                 |            |             |      |        |          |                                                                                                     | Art Storage                 |             | 2    | 400        |            |      |         |                                                                                      |
| anguage Classrooms              |            |             |      |        | 25 25    |                                                                                                     | Music Band Room             |             | Ĩ    | 1,800      | 1,800      |      | 25      | 17/10/10 150 200 1 1 1                                                               |
|                                 | Subtotal   | 1           |      | 850    | 25       |                                                                                                     | Choral Room                 |             | 1    | 1,400      | 1,400      | 25   | 25 Enle | arged 7/18/18, 150-200 student:                                                      |
| cience Classrooms               |            |             |      |        |          |                                                                                                     | tosic store                 |             |      |            | 2          |      |         |                                                                                      |
|                                 |            | a N         | 1.10 |        |          |                                                                                                     | Audito                      |             |      |            | 6,5        |      | Sea     | iting for 600                                                                        |
| icience Labs                    |            | 4           |      |        | 80<br>25 |                                                                                                     | Perfor te Stage             |             |      | 0          | 2,00       |      |         |                                                                                      |
| icience Classrooms              |            |             |      |        | 25       |                                                                                                     |                             | _           | 2    | D.         | 70         |      |         |                                                                                      |
| icience Prep Rooms              |            | 3           |      |        |          |                                                                                                     |                             | S tal       | IF I |            |            | -    | 90      |                                                                                      |
| cience Storage                  |            | 3           |      |        |          |                                                                                                     |                             |             |      |            |            |      |         |                                                                                      |
|                                 | Subtotal   | 11          |      | 5,250  | 105      |                                                                                                     | Library/Media Center        | on 🚽        |      | 2,000      | 2,000      |      |         |                                                                                      |
| pacial Education                |            |             |      |        |          |                                                                                                     | Design + Innovation Commo   |             |      | 2,000      | 2,000      |      |         |                                                                                      |
| pecial Education Classroom (2   | 2-25 kide) | 2           |      | 1,700  |          |                                                                                                     | Tech Shop                   |             | Ť    | 1,200      | 1,200      |      |         |                                                                                      |
| pecial Education Classroom (2   |            | 2           | 660  | 1,320  |          |                                                                                                     | Tech Classrooms             |             | 2    | 1,000      | 2,000      | 20   | 40      |                                                                                      |
| pecial Education Classroom (8   |            | 2           |      | 1,100  |          |                                                                                                     |                             | Subtotal    | 5    |            | 7,200      |      | 80      |                                                                                      |
| Autistic Support Classroom      |            | 2           | 950  | 1,900  |          | include toilet roc                                                                                  |                             |             |      |            |            |      |         |                                                                                      |
|                                 |            | 1           | 850  |        |          |                                                                                                     |                             |             |      | 9,000      | 9,000      | 66   | 66 Ma   | in & 2 Side BB courts, seats 500                                                     |
| leading Specialist              |            | 1           | 330  | 330    |          |                                                                                                     | Auso Sym                    |             |      |            |            |      | 33      |                                                                                      |
| Aath Specialist                 |            |             |      |        |          |                                                                                                     | Center                      |             |      | 1,000      | 1,000      |      |         |                                                                                      |
| inglish Language Learners (ELL) |            | 2           | 660  | 1,320  |          |                                                                                                     | Room                        |             |      | 750        |            |      |         |                                                                                      |
| peech + OT/PT                   |            | 1           |      |        |          |                                                                                                     | Lock yon                    |             |      | 750        | 750        |      |         |                                                                                      |
| Sensor Room                     |            | 1           |      |        |          |                                                                                                     | Addin Ar Room               |             |      | 650<br>375 | 650<br>750 |      |         |                                                                                      |
|                                 |            |             |      |        |          |                                                                                                     | Health Classroom            |             | 2    |            |            | 27   | 27      |                                                                                      |
|                                 | Subtotal   | 15          |      | 9,510  |          |                                                                                                     | Instructors Office          |             | 2    | 260        |            |      |         |                                                                                      |
|                                 |            |             |      |        |          |                                                                                                     | Athletics Storage           |             | 3    |            | 1,005      |      |         |                                                                                      |
|                                 |            |             |      |        |          |                                                                                                     |                             | Subtotal    | 14   |            | 18,775     |      | 126     |                                                                                      |
|                                 |            |             |      |        |          |                                                                                                     |                             |             |      |            |            |      |         |                                                                                      |
|                                 |            |             |      |        |          |                                                                                                     | ACAD                        | EMIC TOTAL  | 45   |            | 30,910     |      | 580     |                                                                                      |
|                                 |            |             |      |        |          |                                                                                                     | CAREER FOC                  |             |      |            | 25,865     |      | 190     |                                                                                      |
|                                 |            |             |      |        |          |                                                                                                     |                             | LETIC TOTAL | 14   |            |            |      | 126     |                                                                                      |
| OTAL                            |            | 45          |      | 30,910 | 58       |                                                                                                     | SCH                         | IOOL TOTAL  |      |            |            | 3    | 896     | Total Student Capacity                                                               |

6th GRADE 7TH GRADE 8TH GRADE

SCIENCES FOREIGN LANGUAGE SPECIAL EDUCATION

TOTAL

|                                |                | -                                                                                                               | Descent         | _                   | C    |       | Clifton Heights Middle School  |
|--------------------------------|----------------|-----------------------------------------------------------------------------------------------------------------|-----------------|---------------------|------|-------|--------------------------------|
|                                |                | No.                                                                                                             | Proposed<br>NSF | Total               | Per  | Total | January 21, 2019<br>Remarks    |
| Proposed New Middle Sch        | ool (Grades A  | 8 750 P                                                                                                         | lanned Studen   |                     | Room | -     |                                |
| ACADEMIC CENTER                | iour fordues c | 10, 1001                                                                                                        | idinied studen  | ( copacity)         |      |       |                                |
| Core Programs                  |                |                                                                                                                 |                 |                     |      |       |                                |
| 6th Grade Classrooms           |                | 6                                                                                                               | 850             | 5,100               | 25   | 150   |                                |
| 7th Grade Classrooms           |                | 6                                                                                                               | 850             | 5,100               | 25   | 150   |                                |
| 8th Grade Classrooms           |                | 6                                                                                                               | 850             | 5,100               | 25   | 150   |                                |
|                                | Subtotal       | 18                                                                                                              |                 | 15,300              | -    | 450   | 1                              |
| Foreign Language               |                |                                                                                                                 |                 |                     |      |       |                                |
| Language Classrooms            |                | 1                                                                                                               | 850             | 850                 | 25   | 25    |                                |
|                                | Subtotal       | 1                                                                                                               |                 | 850                 | -    | 25    |                                |
| Science Classrooms             |                |                                                                                                                 |                 |                     |      |       |                                |
| Science Labs                   |                | 4                                                                                                               | 1,100           | 4,400               | 20   | 80    |                                |
| ocience Classrooms             |                | 1                                                                                                               | 850             | 850                 | 25   | 25    |                                |
| Science Prep Rooms             |                | 3                                                                                                               | 195             | 585                 |      |       |                                |
| Science Storage                |                | 3                                                                                                               | 195             | 585                 |      |       |                                |
|                                | Subtotal       | 11                                                                                                              |                 | 5,250               |      | 105   |                                |
| Special Education              |                |                                                                                                                 |                 |                     |      |       |                                |
| Special Education Classroom (2 | 22-25 kids)    | 2                                                                                                               | 850             | 1,700               |      |       |                                |
| Special Education Classroom (  | 12-15 kids)    | 2                                                                                                               | 660             | 1,320               |      |       |                                |
| Special Education Classroom (8 | 3-10 kids)     | 2                                                                                                               | 550             | 1,100               |      |       |                                |
| Autistic Support Classroom     |                | 2                                                                                                               | 950             | 1,900               |      |       | includes dedicated toilet room |
| Gifted Classroom               |                | 1                                                                                                               | 850             | 850                 |      |       |                                |
| Reading Specialist             |                | 1                                                                                                               | 330             | 330                 |      |       |                                |
| Math Specialist                |                | 1                                                                                                               | 330             | 330                 |      |       |                                |
| English Language Learners (ELL | )              | 2                                                                                                               | 660             | 1,320               |      |       |                                |
| Speech + OT/PT                 |                | 1                                                                                                               | 330             | 330                 |      |       |                                |
| Sensor Room                    |                | 1                                                                                                               | 330             | 330                 |      |       |                                |
|                                | Subtotal       | 15                                                                                                              |                 | 9,510               |      |       | 7                              |
|                                |                | the second se |                 | and the second data |      | -     |                                |