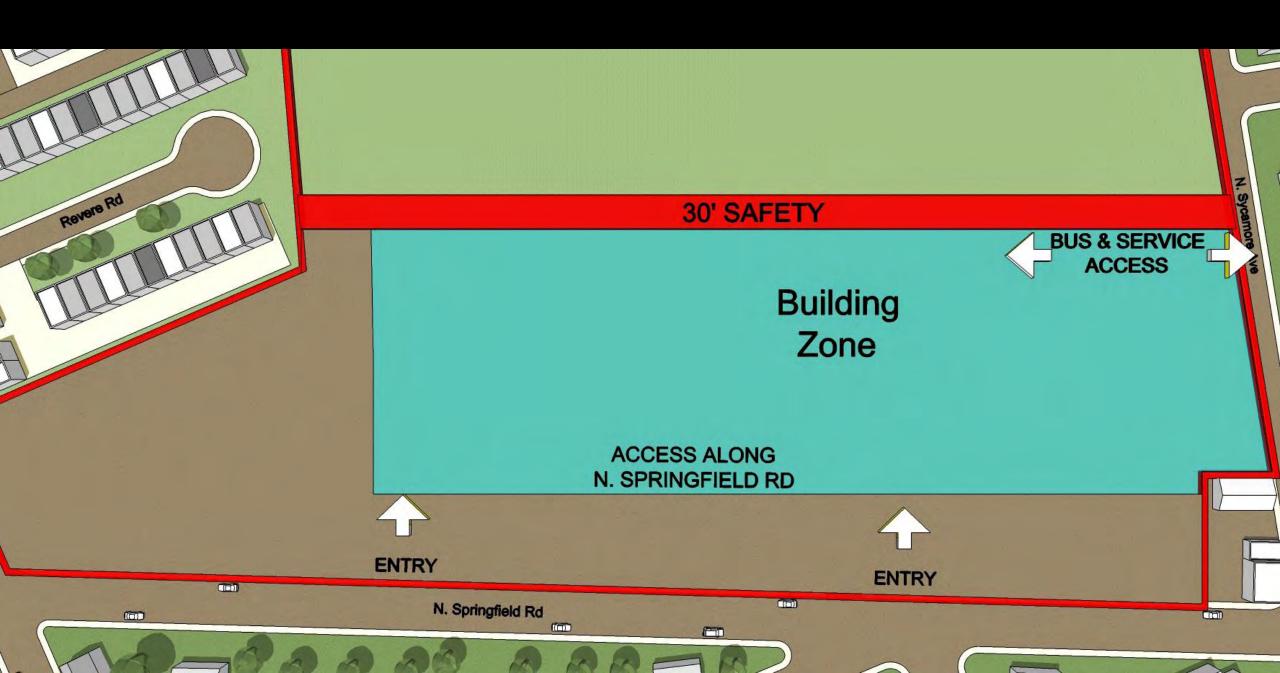

# MIDDLE SCHOOL AT CLIFTON HEIGHTS

SCHOOL DISTRICT

**Architects** 

#### **Focus**

This study entailed a review of potential building locations, conditions analysis of existing middle schools, building capacities, and delivery of educational programs. The following buildings and sites were included in this process:

- New Middle School at Clifton Heights
- New Elementary School on 69<sup>th</sup> Street
- Beverly Hills Middle School
- Drexel Hills Middle School
- Garrettford Elementary School
- Aronimink Elementary School

#### **Goals**

• Study viability of constructing a new middle school at Clifton Heights

 Better accommodate growing enrollment and alleviate overcrowding at middle schools

 Provide environments to support your 21<sup>st</sup> century educational program