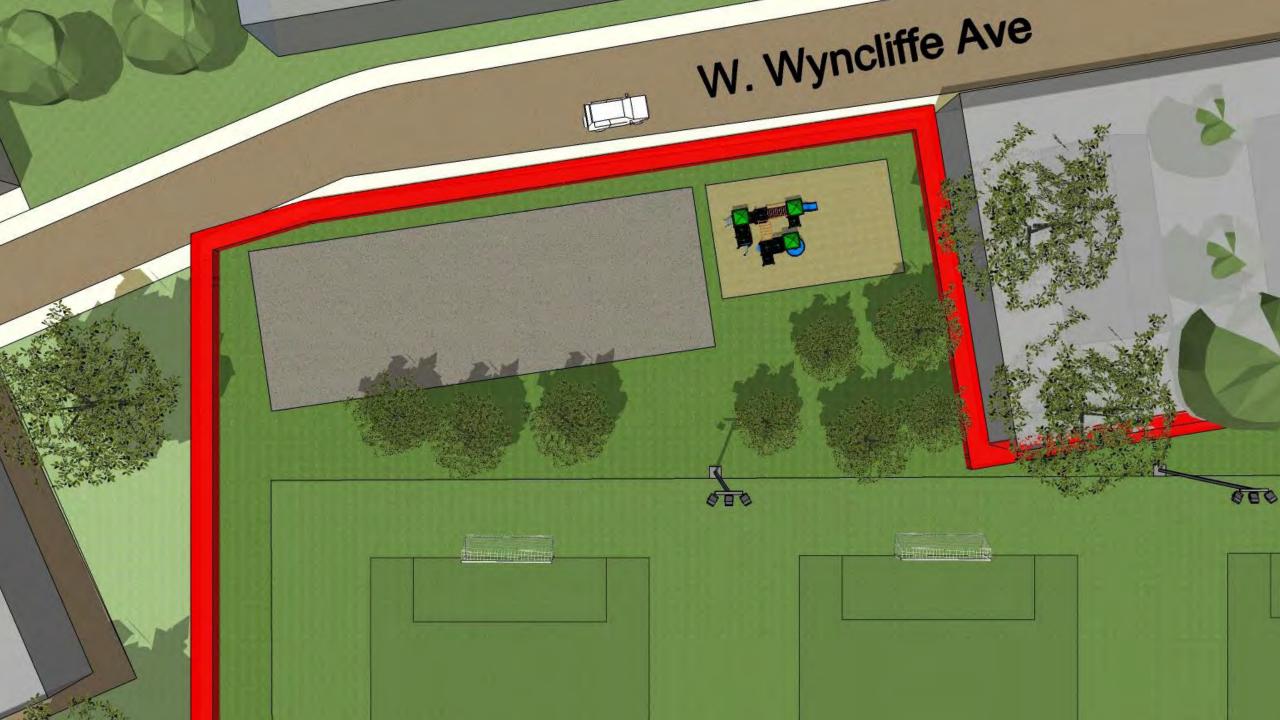

#### Goals

- Provide draft plan of possible new middle school in Clifton Heights.
- Review draft plan of possible new elementary school located at either Cardington Field or the 69th street athletic complex.
- Consider several building renovations and improvements as described in previous, public presentations.
- Ease overcrowding in several district schools.
- Improve facilities for greater academic as well as athletic opportunities for the students and community we serve.
- Improve home values.
- Improve facilities while recognizing overall impact to tax payers.

#### **Focus**

This study entailed a review of potential building locations, conditions analysis of existing middle schools, building capacities, and delivery of educational programs. The following buildings and sites were included in this process:

- New Middle School at Clifton Heights
- New Elementary School on 69<sup>th</sup> Street
- Beverly Hills Middle School
- Drexel Hills Middle School
- Garrettford Elementary School
- Aronimink Elementary School

#### **Goals**

• Study viability of constructing a new middle school at Clifton Heights

 Better accommodate growing enrollment and alleviate overcrowding at middle schools

 Provide environments to support your 21<sup>st</sup> century educational program