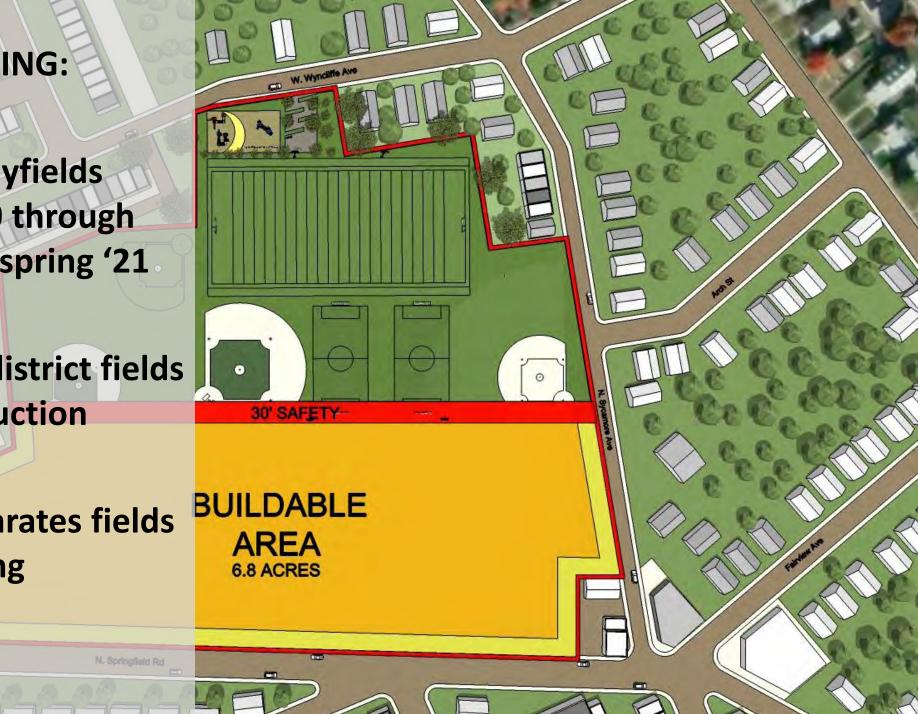

# MIDDLE SCHOOL AT CLIFTON HEIGHTS

SCHOOL DISTRICT

**Architects** 

#### **Focus**

This study entailed a review of potential building locations, conditions analysis of existing middle schools, building capacities, and delivery of educational programs. The following buildings and sites were included in this process:

- New Middle School at Clifton Heights
- New Elementary School on 69<sup>th</sup> Street
- Beverly Hills Middle School
- Drexel Hills Middle School
- Garrettford Elementary School
- Aronimink Elementary School

#### **Goals**

• Study viability of constructing a new middle school at Clifton Heights

 Better accommodate growing enrollment and alleviate overcrowding at middle schools

 Provide environments to support your 21<sup>st</sup> century educational program